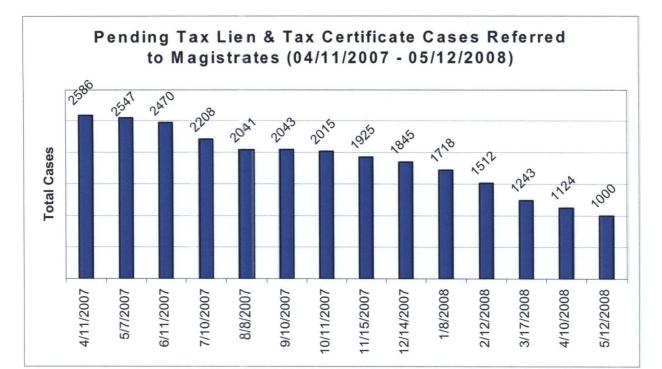

### Pending Tax Lien & Certificate Cases Referred to Magistrates

The following chart is a display of the number of pending tax Judicial Foreclosure cases referred to the Magistrates on specific dates. The table below shows the number of pending tax Judicial Foreclosure cases in each year since 1990.

| Total |        | 2586      | 2547     | 2470      | 2208      | 2041     | 2042      | 2015       | 1925       | 1845       | 1718     | 1512      | 1243      | 1124      | 1000      |
|-------|--------|-----------|----------|-----------|-----------|----------|-----------|------------|------------|------------|----------|-----------|-----------|-----------|-----------|
| 2008  |        |           |          |           |           | -        |           |            |            |            | 14       | 95        | 127       | 213       | 262       |
| 2007  |        | 497       | 582      | 660       | 747       | 778      | 923       | 1003       | 1007       | 1007       | 962      | 791       | 654       | 532       | 424       |
| 2006  |        | 1202      | 1150     | 1056      | 892       | 770      | 673       | 604        | 533        | 484        | 424      | 344       | 274       | 219       | 175       |
| 2005  |        | 520       | 491      | 453       | 325       | 272      | 244       | 224        | 209        | 193        | 176      | 159       | 104       | 87        | 73        |
| 2004  |        | 231       | 203      | 189       | 148       | 135      | 122       | 108        | 104        | 94         | 83       | 69        | 51        | 44        | 39        |
| 2003  |        | 78        | 70       | 65        | 51        | 46       | 42        | 38         | 36         | 32         | 29       | 26        | 17        | 14        | 13        |
| 2002  |        | 45        | 41       | 37        | 35        | 33       | 32        | 31         | 29         | 28         | 24       | 23        | 12        | 11        | 10        |
| 2001  |        | 10        | 7        | 7         | 7         | 6        | 6         | 6          | 6          | 6          | 6        | 5         | 4         | 4         | 4         |
| 2000  |        | 1         | 1        | 1         | 1         | 0        | 0         | 0          | 0          | 0          | 0        | 0         | 0         | 0         | (         |
| 1999  |        | 0         | 0        | 0         | 0         | 0        | 0         | 0          | 0          | 0          | 0        | 0         | 0         | 0         | (         |
| 1998  |        | 1         | 1        | 1         | 1         | 1        | 1         | 1          | 1          | 1          | 0        | 0         | 0         | 0         | (         |
| 1997  |        | 0         | 0        | 0         | 0         | 0        | 0         | 0          | 0          | 0          | 0        | 0         | 0         | 0         | (         |
| 1996  |        | 1         | 1        | 1         | 1         | 0        | 0         | 0          | 0          | 0          | 0        | 0         | 0         | 0         | (         |
| 1995  |        | 0         | 0        | 0         | 0         | 0        | 0         | 0          | 0          | 0          | 0        | 0         | 0         | 0         | (         |
| 1994  |        | 0         | 0        | 0         | 0         | 0        | 0         | 0          | 0          | 0          | 0        | 0         | 0         | 0         | (         |
| 1993  |        | 0         | 0        | 0         | 0         | 0        | 0         | 0          | 0          | 0          | 0        | 0         | 0         | 0         | (         |
| 1992  |        | 0         | 0        | 0         | 0         | 0        | 0         | 0          | 0          | 0          | 0        | 0         | 0         | 0         | (         |
| 1991  |        | 0         | 0        | 0         | 0         | 0        | 0         | 0          | 0          | 0          | 0        | 0         | 0         | 0         | (         |
| 1990  |        | 0         | 0        | 0         | 0         | 0        | 0         | 0          | 0          | 0          | 0        | 0         | 0         | 0         | (         |
| Year  | -      | 7         | 4,       |           | 14        | ~~~~     | 0,        |            |            |            |          |           |           |           | 47        |
|       | As of: | 4/11/2007 | 5/7/2007 | 6/11/2007 | 7/10/2007 | 8/8/2007 | 9/10/2007 | 10/11/2007 | 11/15/2007 | 12/14/2007 | 1/8/2008 | 2/12/2008 | 3/17/2008 | 4/10/2008 | 5/12/2008 |