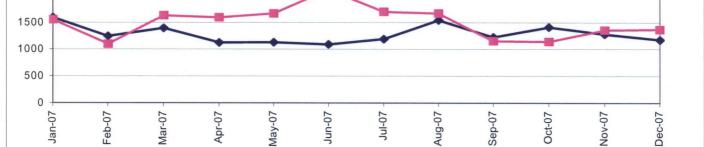

### **Judicial Foreclosure Clearance Rate Year 2007**

The Clearance Rate is the number of outgoing cases as a percentage of the number of incoming cases. Clearance rate measures whether the court is keeping up with its incoming caseload. If cases are not disposed in a timely manner, a backlog of cases awaiting disposition will grow. A Clearance Rate of 100% indicates that at least as many cases as have been filed, reopened, or reactivated in a period have been disposed.

|        | Referrals & Reinstates | Dispositions | <b>Clearance Rate</b> |
|--------|------------------------|--------------|-----------------------|
| Jan-07 | 1591                   | 1550         | 97%                   |
| Feb-07 | 1242                   | 1095         | 88%                   |
| Mar-07 | 1393                   | 1628         | 117%                  |
| Apr-07 | 1123                   | 1592         | 142%                  |
| May-07 | 1126                   | 1663         | 148%                  |
| Jun-07 | 1088                   | 2109         | 194%                  |
| Jul-07 | 1187                   | 1695         | 143%                  |
| Aug-07 | 1541                   | 1666         | 108%                  |
| Sep-07 | 1222                   | 1150         | 94%                   |
| Oct-07 | 1410                   | 1138         | 81%                   |
| Nov-07 | 1280                   | 1354         | 106%                  |
| Dec-07 | 1173                   | 1365         | 116%                  |
| Avg    | 1281                   | 1500         | 117%                  |
| Total  | 15376                  | 18005        |                       |