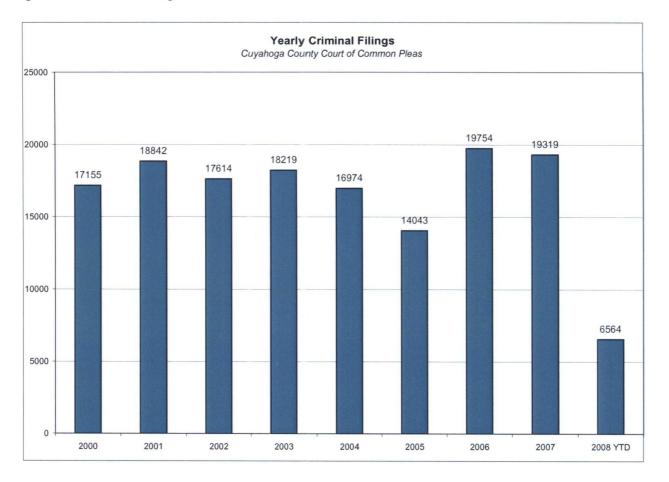

### Newly Filed, Re-Activated And Transferred In Cases

The following chart is a representation of all newly filed cases in Cuyahoga County Court of Common Pleas from 2000 – April 2008. Newly filed cases are defined as having been arraigned and assigned to a Judge. Cases that are re-activated are cases where a defendant was unavailable for trial but has now become ready to proceed. Transferred cases are moved from one Judge's docket to another. This could be due to re-assignment to a mental health Judge or after additional information indicates that by Court rule, the case should have been assigned to another Judge.