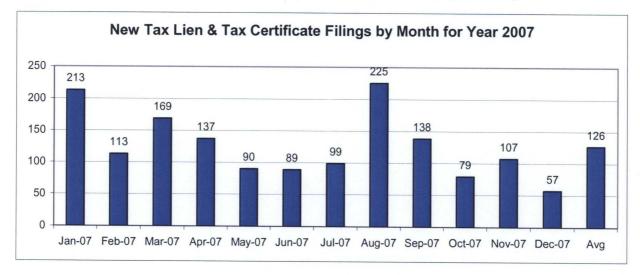

gs |
|--------|-----------|--------|-----------|
|        |           |        |           |
| Jan-07 | 213       | Jan-07 | 213       |
| Feb-07 | 113       | Feb-07 | 113       |
| Mar-07 | 169       | Mar-07 | 169       |
| Apr-07 | 137       | Apr-07 | 137       |
| May-07 | 90        | May-07 | 90        |
| Jun-07 | 89        | Jun-07 | 89        |
| Jul-07 | 99        | Jul-07 | 99        |
| Aug-07 | 225       | Aug-07 | 225       |
| Sep-07 | 138       | Sep-07 | 138       |
| Oct-07 | 79        | Oct-07 | 79        |
| Nov-07 | 107       | Nov-07 | 107       |
| Dec-07 | 57        | Dec-07 | 57        |
| Avg    | 126       | Avg    | 126       |
| Total  | 1459      | Total  | 1516      |

The graph is correct. It does not show yearly total so it was not impacted by the error.