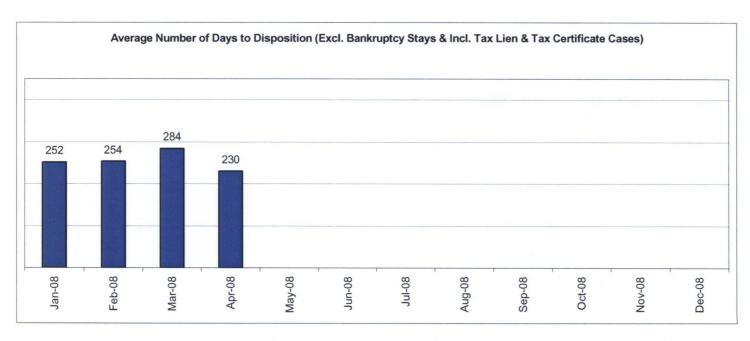

### Avg. Number of Days to Disp. (Excl. Bank. Stays & Incl. Tax Lien & Tax Cert.)

The average number of days to disposition is the number of days from filing to a final disposition entry being filed with the Clerk of Court. The data sample is based on all Judicial Foreclosure cases terminated by decree or dismissal (cases terminated by bankruptcy are not included) in a month. Each case is examined to determine the number of days between filing and termination with the periods that a case may have been in bankruptcy subtracted. Adding the total days of all of the cases minus bankruptcy periods and dividing by the total number of cases calculates the average. In the following chart, all types of Judicial Foreclosure cases are included.