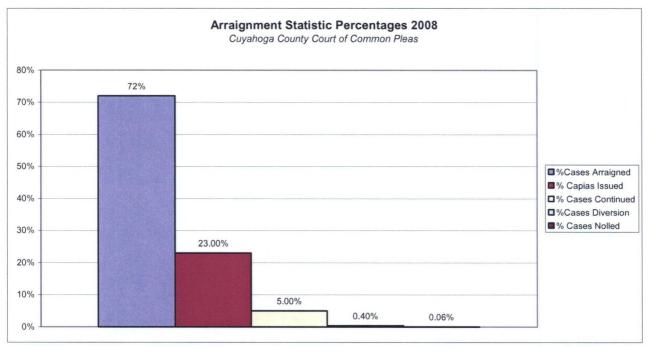

### **Arraignment Statistics**

The arraignment statistics were provided by the Criminal Records Department. They are provided to give a representation of arraignment activity in the Court in 2008. These statistics include jail and non – jail arraignments.