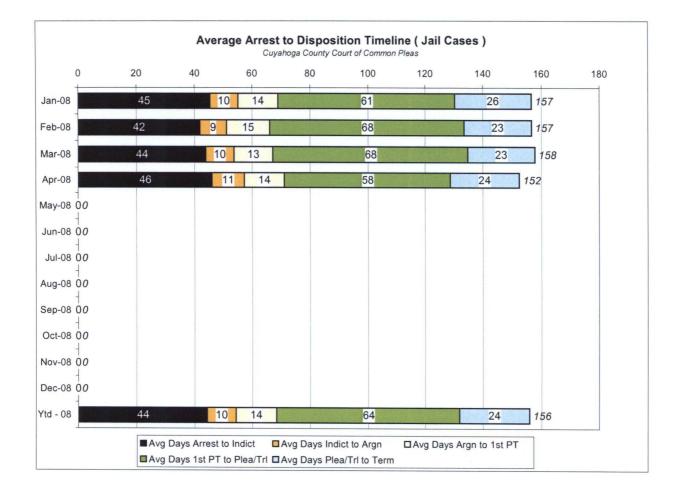

#### **Arrest to Disposition Timeline**

Arrest to disposition timeline is a method to measure how felony cases flow through the Cuyahoga County Criminal Justice System. By capturing how long a case takes to move from stage to stage, we can examine where problems may exist and where potential improvements in case processing can be made.

The source data was extracted from the Cuyahoga County Court of Common Pleas Case Management System. The overall population of sample data was based on cases terminated in a given month excluding cases that have gone through diversion programs. A case is defined as a defendant and all charges involved in a single incident. The time period for the extracted data was April 2008.

The stages examined were:

Arrest to Indictment Indictment to Arraignment Arraignment to 1<sup>st</sup> Pre-Trial 1<sup>st</sup> Pre-Trial to Plea/Trial Plea/Trial to Termination

Due to the fact that each case may or may not have all of the stage date elements, a method to arrive at stage averages was applied. For a case to be included in the average for a stage there would need to be both dates for the given stage. A case would be included in the Arrest to Indictment stage if both arrest date and indictment date were available. This method was applied to each of the five stages. Next we calculated the total number of cases that met the date criteria for each of the ranges and also the total number of days between each date. To arrive at an average, the total number of days for each case in each range was calculated and divided by the total number of cases that met the date criteria. If a case had a time period or periods where the defendant was capiased or referred to the Psych Clinic, that amount of time was subtracted from the appropriate range.

The following three charts are for Jail, Non-Jail and combined Jail and Non-Jail cases. Jail and Non-Jail cases are defined by the status of the defendant at arraignment.