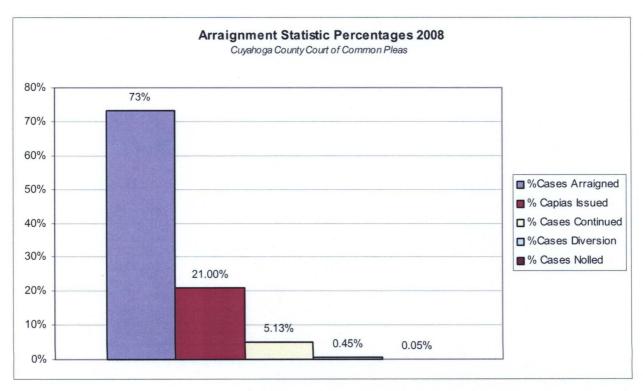

### **Arraignment Statistics**

The arraignment statistics were provided by the Criminal Records Department. They are provided to give a representation of arraignment activity in the Court in 2008. These statistics include jail and non – jail arraignments.