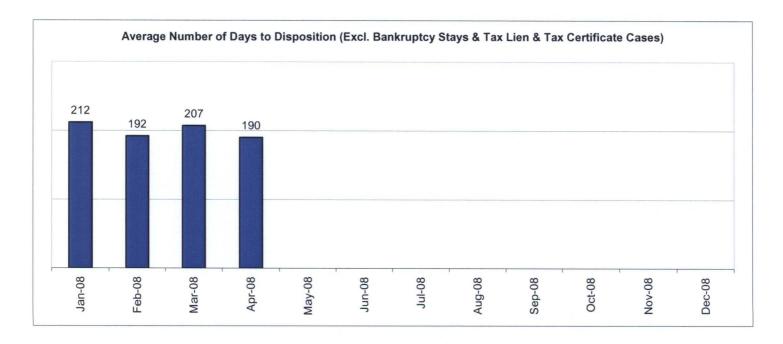

#### Avg. Number of Days to Disp. (Excl. Bank. Stays & Tax Lien & Tax Cert.)

The average number of days to disposition is the number of days from filing to a final disposition entry being filed with the Clerk of Court. The data sample is based on all judicial foreclosure cases terminated by decree or dismissal (cases terminated by bankruptcy are not included) in a month. Each case is examined to determine the number of days between filing and termination with the periods that a case may have been in bankruptcy subtracted. Adding the total days of all of the cases minus bankruptcy periods and dividing by the total number of cases calculates the average. In the following chart, tax judicial foreclosure cases are excluded.