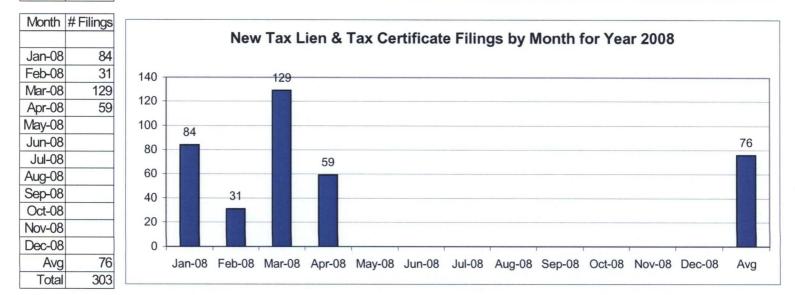

he cases minus bankruptcy periods and dividing by the total number of cases calculates the average. In the following chart, all types of Judicial Foreclosure cases are included.





#### **Total New Judicial Foreclosure Filings**

The following charts are provided as a historical view of new judicial foreclosure filings.

- 1. Total New Judicial Foreclosure Filings from 1995 2007
- 2. Total New Marsh of Lien/Quite Title/Partition Filings from 2006 2008 by Month
- 3. Total New Tax Lien & Tax Certificate Filings by Month for 2006 2008 by Month
- 4. Total New Judicial Foreclosure Filings from 2006 2008 by Month



### New Marsh of Lien./Quiet Title/Partition Filings by Month for 2006 – 2008 YTD







#### - 24 -

### New Tax Lien & Certificate Filings by Month for Year 2006 – 2008 YTD







### Total New Judicial Foreclosure Filings by Month for Year 2006 – 2008







### **Magistrate's Monthly Report**

The Magistrates' Monthly Report consists of 5 reports. Below is a description of each.

#### Magistrate's Monthly Supplemental Journal Entry Report (R415)

Retrieves total number of supplemental entries and Decrees of Confirmation of Sheriff's sale created during a specific period. A supplemental entry is any journal created by a magistrate, which does not close out a case. For example, any magistrate's order (MG) setting a hearing, any journal entry (JE) ruling on a motion, journals confirming Sheriff's sales, etc.).

#### Magistrate's Full Disposition Count by Magistrate Report (R413)

Retrieves total number of cases disposed of during a specific period. The dispositions