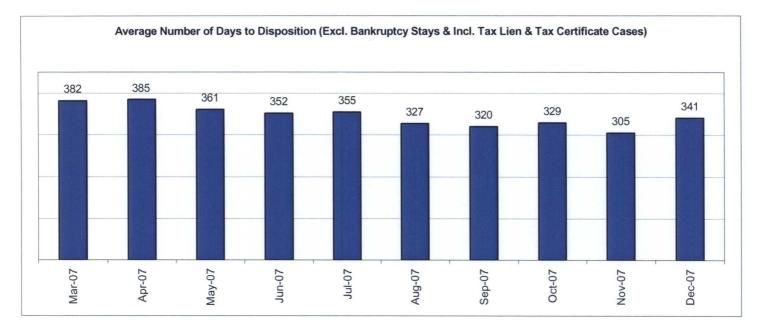

### Avg. Number of Days to Disp. (Excl. Bank. Stays & Incl. Tax Lien & Tax Cert.)

The average number of days to disposition is the number of days from filing to a final disposition entry being filed with the Clerk of Court. The data sample is based on all Judicial Foreclosure cases terminated by decree or dismissal (cases terminated by bankruptcy are not included) in a month. Each case is examined to determine the number of days between filing and termination with the periods that a case may have been in bankruptcy subtracted. Adding the total days of all of the cases minus bankruptcy periods and dividing by the total number of cases calculates the average. In the following chart, all types of Judicial Foreclosure cases are included.