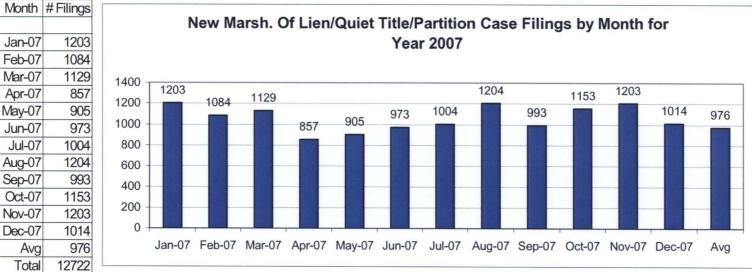

### New Marsh of Lien./Quiet Title/Partition Filings by Month for 2006 – 2008 YTD