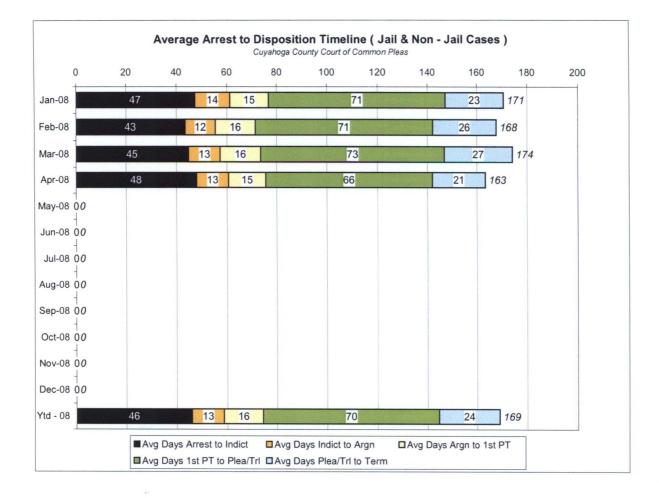

The following three charts are for Jail, Non-Jail and combined Jail and Non-Jail cases. Jail and Non-Jail cases are defined by the status of the defendant at arraignment.

### Average Arrest to disposition Timeline (Jail and Non-Jail Cases)