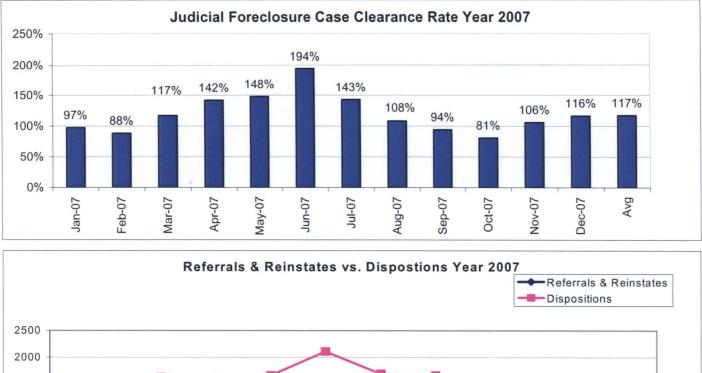

### **Judicial Foreclosure Clearance Rate Year 2007**

The Clearance Rate is the number of outgoing cases as a percentage of the number of incoming cases. Clearance rate measures whether the court is keeping up with its incoming caseload. If cases are not disposed in a timely manner, a backlog of cases awaiting disposition will grow. A Clearance Rate of 100% indicates that at least as many cases as have been filed, reopened, or reactivated in a period have been disposed.

|        | Referrals & Reinstates | Dispositions | <b>Clearance Rate</b> |
|--------|------------------------|--------------|-----------------------|
| Jan-07 | 1591                   | 1550         | 97%                   |
| Feb-07 | 1242                   | 1095         | 88%                   |
| Mar-07 | 1393                   | 1628         | 117%                  |
| Apr-07 | 1123                   | 1592         | 142%                  |
| May-07 | 1126                   | 1663         | 148%                  |
| Jun-07 | 1088                   | 2109         | 194%                  |
| Jul-07 | 1187                   | 1695         | 143%                  |
| Aug-07 | 1541                   | 1666         | 108%                  |
| Sep-07 | 1222                   | 1150         | 94%                   |
| Oct-07 | 1410                   | 1138         | 81%                   |
| Nov-07 | 1280                   | 1354         | 106%                  |
| Dec-07 | 1173                   | 1365         | 116%                  |
| Avg    | 1281                   | 1500         | 117%                  |
| Total  | 15376                  | 18005        |                       |