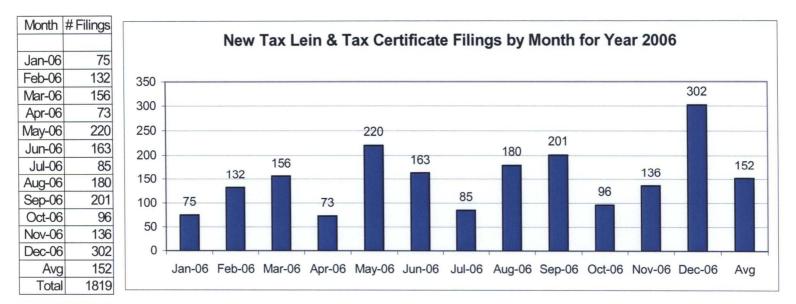

of the cases minus bankruptcy periods and dividing by the total number of cases calculates the average. In the following chart, all types of Judicial Foreclosure cases are included.





#### **Total New Judicial Foreclosure Filings**

The following charts are provided as a historical view of new judicial foreclosure filings.

- 1. Total New Judicial Foreclosure Filings from 1995 2007
- 2. Total New Marsh of Lien/Quite Title/Partition Filings from 2006 2008 by Month
- 3. Total New Tax Lien & Tax Certificate Filings by Month for 2006 2008 by Month
- 4. Total New Judicial Foreclosure Filings from 2006 2008 by Month



### New Marsh of Lien./Quiet Title/Partition Filings by Month for 2006 – 2008 YTD







#### - 24 -

### New Tax Lien & Certificate Filings by Month for Year 2006 – 2008 YTD







### Total New Judicial Foreclosure Filings by Month for Year 2006 – 2008







### **Magistrate's Monthly Report**

The Magistrates' Monthly Report consists of 5 reports. Below is a description of each.

#### Magistrate's Monthly Supplemental Journal Entry Report (R415)

Retrieves total number of supplemental entries and Decrees of Confirmation of Sheriff's sale created during a specific period. A supplemental entry is any journal created by a magistrate, which does not close out a case. For example, any magistrate's order (MG) setting a hearing, any journal entry (JE) ruling on a motion, journals confirming Sheriff's sales, etc.).

#### Magistrate's Full Disposition Count by Magistrate Report (R413)

Retrieves total number of cases disposed of during a specific period. The disposit