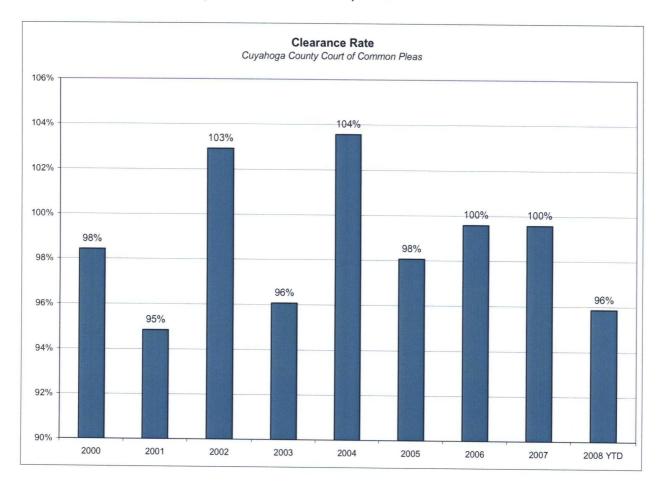

#### **Clearance Rate**

The Clearance Rate is the number of outgoing cases as a percentage of the number of incoming cases. Clearance rate measures whether the court is keeping up with its incoming caseload. If cases are not disposed in a timely manner, a backlog of cases awaiting disposition will grow. A Clearance Rate of 100% indicates that at least as many cases as have been filed, reopened, or reactivated in a period have been disposed.