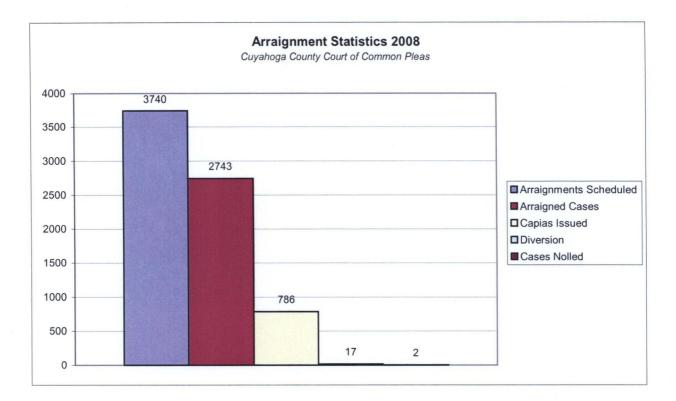

### **Arraignment Statistics**

The arraignment statistics were provided by the Criminal Records Department. They are provided to give a representation of arraignment activity in the Court in 2008. These statistics include jail and non – jail arraignments.