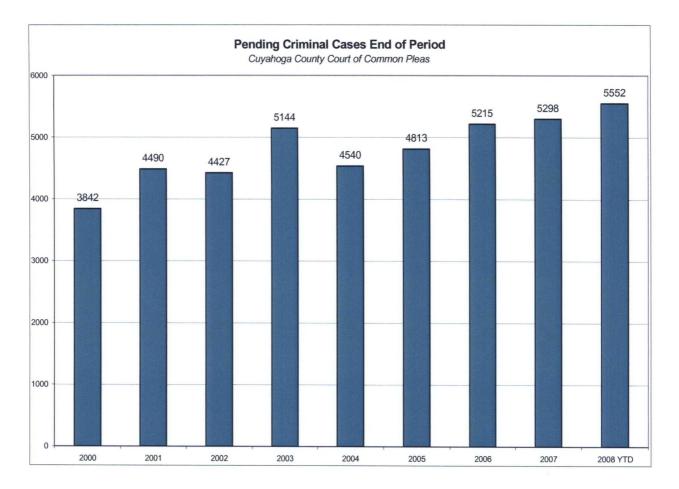

#### Pending Criminal Cases End of Period

The following chart represents the total number of cases pending at the end of the reporting period from 2000 – April 2008. Taking the total number of cases pending at the beginning of the period, adding all newly filed, re-activated and transferred in cases arrives at the total pending value. The total number of cases that have been terminated in the period are then subtracted from the total pending to give the value pending at the end of the period.