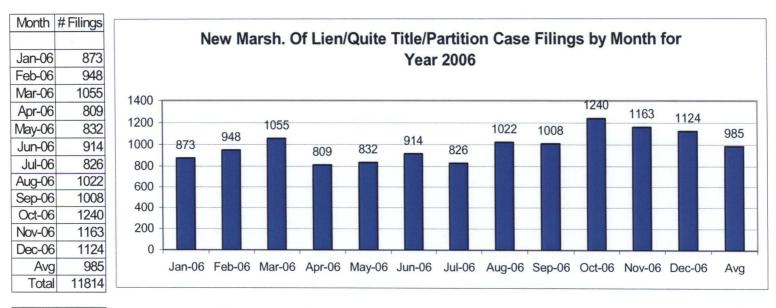

### New Marsh of Lien./Quiet Title/Partition Filings by Month for 2006 – 2008 YTD