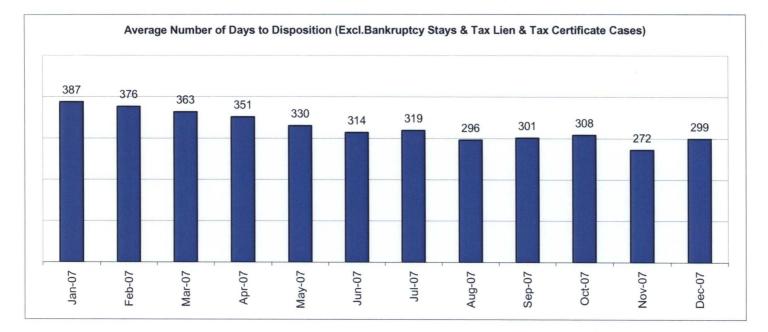

#### Avg. Number of Days to Disp. (Excl. Bank. Stays & Tax Lien & Tax Cert.)

The average number of days to disposition is the number of days from filing to a final disposition entry being filed with the Clerk of Court. The data sample is based on all judicial foreclosure cases terminated by decree or dismissal (cases terminated by bankruptcy are not included) in a month. Each case is examined to determine the number of days between filing and termination with the periods that a case may have been in bankruptcy subtracted. Adding the total days of all of the cases minus bankruptcy periods and dividing by the total number of cases calculates the average. In the following chart, tax judicial foreclosure cases are excluded.