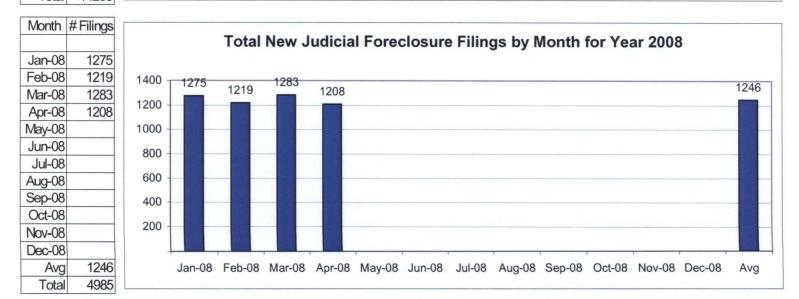

#### **Total New Judicial Foreclosure Filings**

The following charts are provided as a historical view of new judicial foreclosure filings.

- 1. Total New Judicial Foreclosure Filings from 1995 2007
- 2. Total New Marsh of Lien/Quite Title/Partition Filings from 2006 2008 by Month
- 3. Total New Tax Lien & Tax Certificate Filings by Month for 2006 2008 by Month
- 4. Total New Judicial Foreclosure Filings from 2006 2008 by Month

### Total New Judicial Foreclosure Filings by Month for Year 2006 – 2008