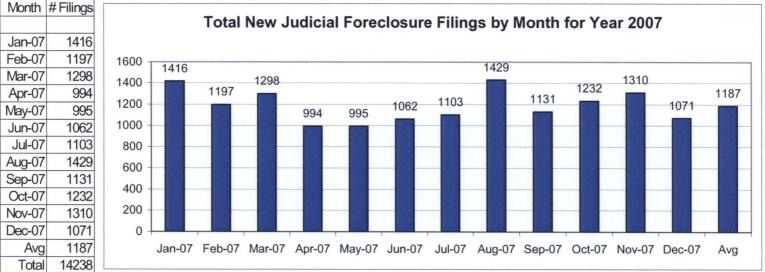

#### **Total New Judicial Foreclosure Filings**

The following charts are provided as a historical view of new judicial foreclosure filings.

- 1. Total New Judicial Foreclosure Filings from 1995 2007
- 2. Total New Marsh of Lien/Quite Title/Partition Filings from 2006 2008 by Month
- 3. Total New Tax Lien & Tax Certificate Filings by Month for 2006 2008 by Month
- 4. Total New Judicial Foreclosure Filings from 2006 2008 by Month

### Total New Judicial Foreclosure Filings by Month for Year 2006 – 2008