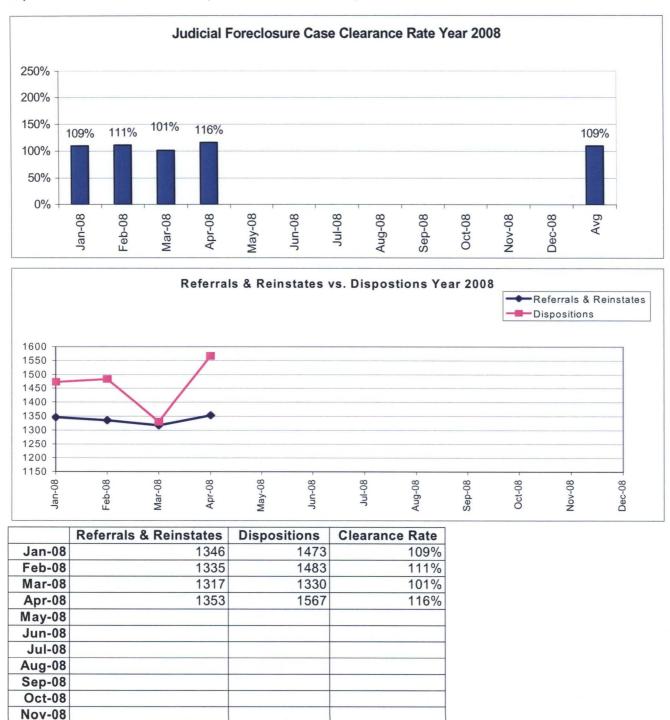

### **Judicial Foreclosure Clearance Rate Year 2008**

The Clearance Rate is the number of outgoing cases as a percentage of the number of incoming cases. Clearance rate measures whether the court is keeping up with its incoming caseload. If cases are not disposed in a timely manner, a backlog of cases awaiting disposition will grow. A Clearance Rate of 100% indicates that at least as many cases as have been filed, reopened, or reactivated in a period have been disposed.

1463

5853

1338

5351

109%

Dec-08

Avg

Total