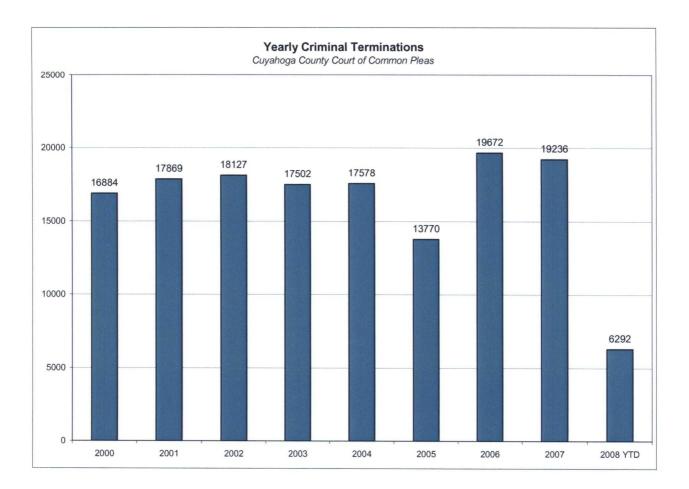

### **Yearly Criminal Terminations**

The following chart represents the cases that have been terminated by the Court from 2000 – April 2008. These are all cases that have been terminated by trial, plea or dismissal. Also cases where a defendant has become unavailable for trial or sentencing are reported as terminated.