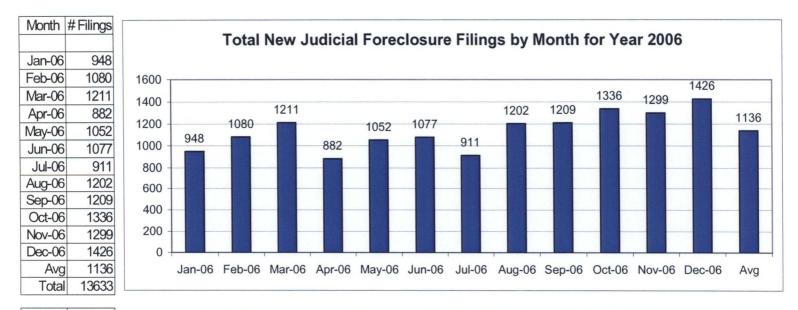

#### **Total New Judicial Foreclosure Filings**

The following charts are provided as a historical view of new judicial foreclosure filings.

- 1. Total New Judicial Foreclosure Filings from 1995 2007
- 2. Total New Marsh of Lien/Quite Title/Partition Filings from 2006 2008 by Month
- 3. Total New Tax Lien & Tax Certificate Filings by Month for 2006 2008 by Month
- 4. Total New Judicial Foreclosure Filings from 2006 2008 by Month

### Total New Judicial Foreclosure Filings by Month for Year 2006 – 2008