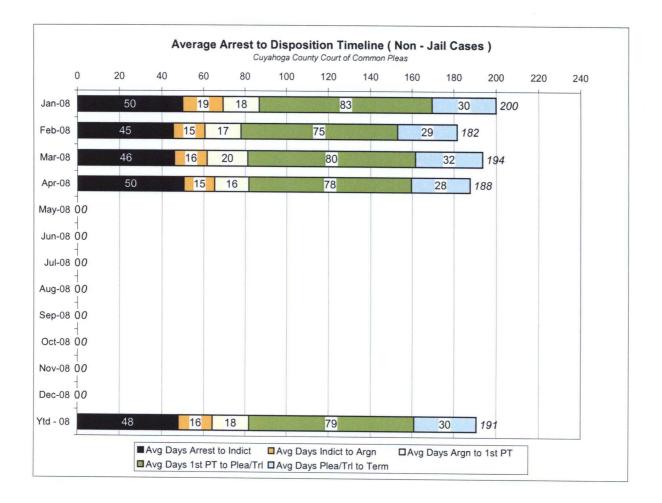

The following three charts are for Jail, Non-Jail and combined Jail and Non-Jail cases. Jail and Non-Jail cases are defined by the status of the defendant at arraignment.

### Average Arrest to Disposition timeline (Non-Jail Cases)