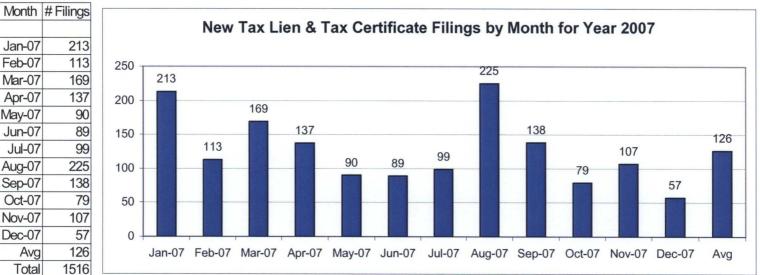

the cases minus bankruptcy periods and dividing by the total number of cases calculates the average. In the following chart, all types of Judicial Foreclosure cases are included.





#### **Total New Judicial Foreclosure Filings**

The following charts are provided as a historical view of new judicial foreclosure filings.

- 1. Total New Judicial Foreclosure Filings from 1995 2007
- 2. Total New Marsh of Lien/Quite Title/Partition Filings from 2006 2008 by Month
- 3. Total New Tax Lien & Tax Certificate Filings by Month for 2006 2008 by Month
- 4. Total New Judicial Foreclosure Filings from 2006 2008 by Month



### New Marsh of Lien./Quiet Title/Partition Filings by Month for 2006 – 2008 YTD







#### - 24 -

### New Tax Lien & Certificate Filings by Month for Year 2006 – 2008 YTD







### Total New Judicial Foreclosure Filings by Month for Year 2006 – 2008







### **Magistrate's Monthly Report**

The Magistrates' Monthly Report consists of 5 reports. Below is a description of each.

#### Magistrate's Monthly Supplemental Journal Entry Report (R415)

Retrieves total number of supplemental entries and Decrees of Confirmation of Sheriff's sale created during a specific period. A supplemental entry is any journal created by a magistrate, which does not close out a case. For example, any magistrate's order (MG) setting a hearing, any journal entry (JE) ruling on a motion, journals confirming Sheriff's sales, etc.).

#### Magistrate's Full Disposition Count by Magistrate Report (R413)

Retrieves total number of cases disposed of during a specific period. The dispositio