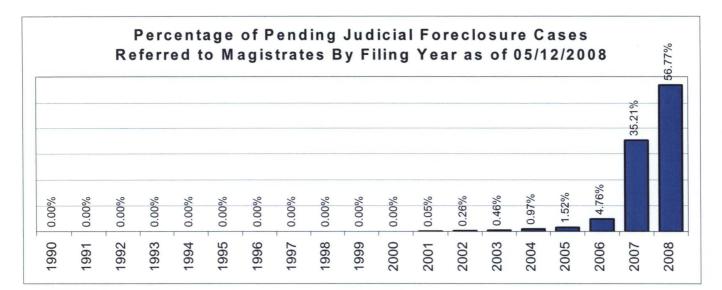

### Percentage of Pending Judicial Foreclosure Cases By Filing Year

The following chart is a representation of the total number of pending Judicial Foreclosure cases by filing year expressed as a percentage on a specific date. The table below is the supporting data for this chart.

|       | As of: | 5/12/2008 | % of Total |
|-------|--------|-----------|------------|
| Year  |        |           |            |
| 1990  |        | 0         | 0.00%      |
| 1991  |        | 0         | 0.00%      |
| 1992  |        | 0         | 0.00%      |
| 1993  |        | 0         | 0.00%      |
| 1994  |        | 0         | 0.00%      |
| 1995  |        | 0         | 0.00%      |
| 1996  |        | 0         | 0.00%      |
| 1997  |        | 0         | 0.00%      |
| 1998  |        | 0         | 0.00%      |
| 1999  |        | 0         | 0.00%      |
| 2000  |        | 0         | 0.00%      |
| 2001  |        | 4         | 0.05%      |
| 2002  |        | 20        | 0.26%      |
| 2003  |        | 35        | 0.46%      |
| 2004  |        | 74        | 0.97%      |
| 2005  |        | 116       | 1.52%      |
| 2006  |        | 363       | 4.76%      |
| 2007  |        | 2685      | 35.21%     |
| 2008  |        | 4329      | 56.77%     |
|       |        |           |            |
| Total |        | 7626      | 100.00%    |