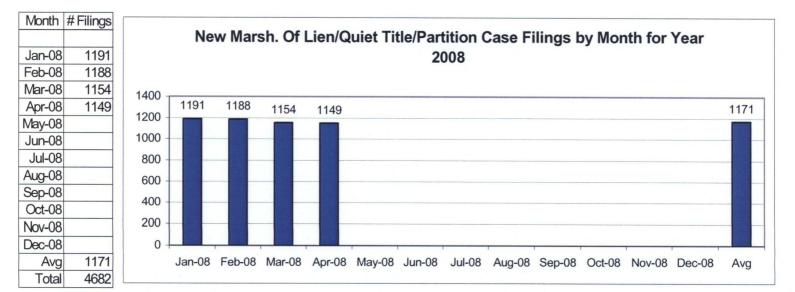

### New Marsh of Lien./Quiet Title/Partition Filings by Month for 2006 – 2008 YTD