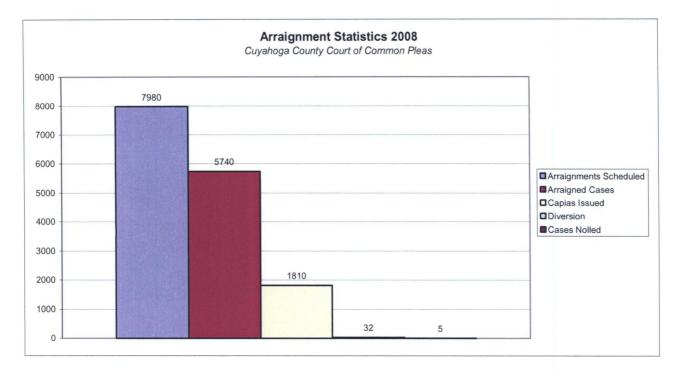

### **Arraignment Statistics**

The arraignment statistics were provided by the Criminal Records Department. They are provided to give a representation of arraignment activity in the Court in 2008. These statistics include jail and non – jail arraignments.