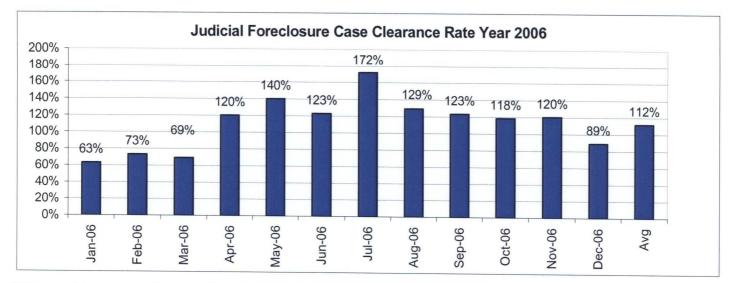

#### **Judicial Foreclosure Clearance Rate Year 2006**

The Clearance Rate is the number of outgoing cases as a percentage of the number of incoming cases. Clearance rate measures whether the court is keeping up with its incoming caseload. If cases are not disposed in a timely manner, a backlog of cases awaiting disposition will grow. A Clearance Rate of 100% indicates that at least as many cases as have been filed, reopened, or reactivated in a period have been disposed.

|        | <b>Referrals &amp; Reinstates</b> | Dispositions | <b>Clearance Rate</b> |
|--------|-----------------------------------|--------------|-----------------------|
| Jan-06 | 1173                              | 743          | 63%                   |
| Feb-06 | 1275                              | 933          | 73%                   |
| Mar-06 | 1439                              | 996          | 69%                   |
| Apr-06 | 997                               | 1198         | 120%                  |
| May-06 | 1173                              | 1643         | 140%                  |
| Jun-06 | 1205                              | 1482         | 123%                  |
| Jul-06 | 970                               | 1669         | 172%                  |
| Aug-06 | 1252                              | 1616         | 129%                  |
| Sep-06 | 1246                              | 1537         | 123%                  |
| Oct-06 | 1367                              | 1619         | 118%                  |
| Nov-06 | 1352                              | 1624         | 120%                  |
| Dec-06 | 1343                              | 1193         | 89%                   |
| Avg    | 1233                              | 1354         | 112%                  |
| Total  | 14792                             | 16253        |                       |