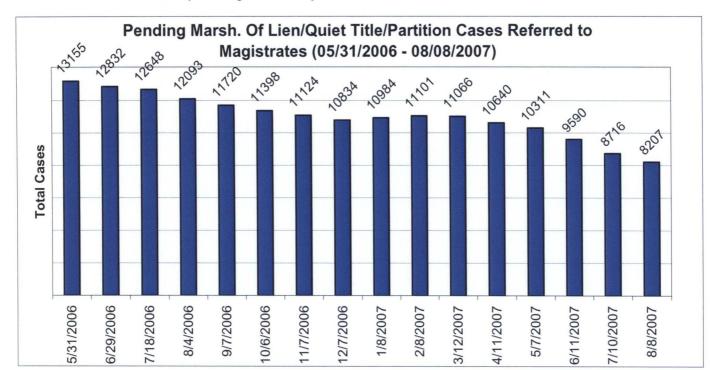

### Pend. Marsh. Of Lien/Quiet Title/Partition Cases Referred to Magistrates

The following chart is a display of the number of pending Marsh. Of Lien, Quiet Title, and Partition cases referred to the Magistrates on specific dates. The table below shows the number of these cases pending for each year since 1990.

| Total |        | 13155     | 12832     | 12648     | 12093    | 11720    | 11398     | 11124     | 10834     | 10984    | 11101    | 11066     | 10640     | 10311    | 9590      | 8716      | 8207     |
|-------|--------|-----------|-----------|-----------|----------|----------|-----------|-----------|-----------|----------|----------|-----------|-----------|----------|-----------|-----------|----------|
| 2008  |        |           |           |           |          | -        |           |           |           |          |          |           |           |          |           |           |          |
| 2007  |        | 0         | 0         | 0         | 0        | 0        | 0         | 0         | 0         | 21       | 1426     | 2523      | 3664      | 4286     | 4831      | 5209      | 5459     |
| 2006  |        | 4423      | 5164      | 5641      | 5923     | 6370     | 6918      | 7336      | 7783      | 8360     | 7478     | 6591      | 5336      | 4568     | 3538      | 2588      | 1972     |
| 2005  |        | 5653      | 5004      | 4603      | 4057     | 3529     | 2884      | 2428      | 1897      | 1611     | 1329     | 1169      | 945       | 855      | 712       | 508       | 418      |
| 2004  | _      | 1788      | 1549      | 1380      | 1224     | 1047     | 922       | 802       | 663       | 552      | 482      | 435       | 380       | 331      | 283       | 224       | 196      |
| 2003  |        | 702       | 602       | 549       | 482      | 414      | 361       | 304       | 262       | 238      | 212      | 197       | 182       | 159      | 130       | 105       | 94       |
| 2002  |        | 405       | 351       | 325       | 278      | 248      | 210       | 172       | 157       | 144      | 122      | 112       | 95        | 81       | 75        | 64        | 55       |
| 2001  |        | 122       | 107       | 99        | 87       | 76       | 70        | 54        | 49        | 43       | 37       | 31        | 28        | 23       | 15        | 11        | ç        |
| 2000  |        | 43        | 39        | 34        | 29       | 23       | 20        | 18        | 15        | 8        | 9        | 4         | 6         | 5        | 4         | 3         | 1        |
| 1999  |        | 13        | 12        | 12        | 9        | 9        | 9         | 6         | 5         | 4        | 3        | 1         | 2         | 1        | 0         | 0         | C        |
| 1998  |        | 3         | 2         | 2         | 1        | 1        | 1         | 1         | 1         | 1        | 1        | 1         | 1         | 1        | 1         | 1         | -        |
| 1997  |        | 1         | 1         | 1         | 0        | 0        | 0         | 0         | 0         | 0        | 0        | 0         | 0         | 0        | 0         | 0         | (        |
| 1996  |        | 2         | 1         | 1         | 2        | 2        | 1         | 1         | 1         | 1        | 1        | 1         | 1         | 1        | 1         | 1         | (        |
| 1995  |        | 0         | 0         | 1         | 1        | 1        | 1         | 1         | 0         | 0        | 0        | 0         | 0         | 0        | 0         | 0         | (        |
| 1994  |        | 0         | 0         | 0         | 0        | 0        | 0         | 0         | 0         | 0        | 0        | 0         | 0         | 0        | 0         | 1         | -        |
| 1993  |        | 0         | 0         | 0         | 0        | 0        | 0         | 0         | 0         | 0        | 0        | 0         | 0         | 0        | 0         | 1         |          |
| 1992  |        | 0         | 0         | 0         | 0        | 0        | 0         | 0         | 0         | 0        | 0        | 0         | 0         | 0        | 0         | 0         | (        |
| 1991  |        | 0         | 0         | 0         | 0        | 0        | 1         | 1         | 1         | 1        | 1        | 1         | 0         | 0        | 0         | 0         | (        |
| 1990  | -      | 0         | 0         | 0         | 0        | 0        | 0         | 0         | 0         | 0        | 0        | 0         | 0         | 0        | 0         | 0         | (        |
| Year  |        |           |           |           |          |          |           |           |           |          |          |           | 4         | 4,       |           |           | ~        |
|       | As of: | 5/31/2006 | 6/29/2006 | 7/18/2006 | 8/4/2006 | 9/7/2006 | 10/6/2006 | 11/7/2006 | 12/7/2006 | 1/8/2007 | 2/8/2007 | 3/12/2007 | 4/11/2007 | 5/7/2007 | 6/11/2007 | 7/10/2007 | 8/8/2007 |