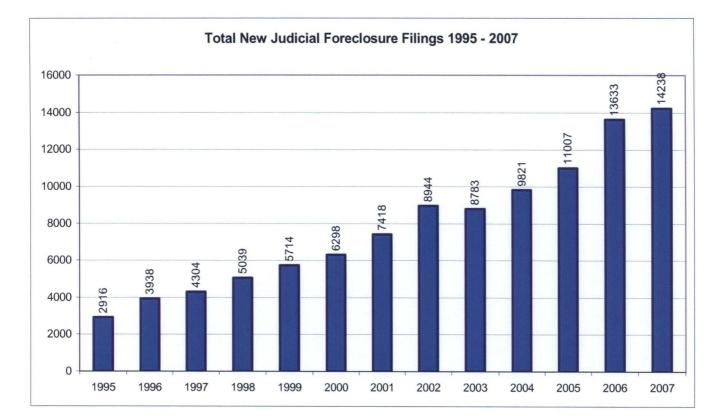

#### **Total New Judicial Foreclosure Filings**

The following charts are provided as a historical view of new judicial foreclosure filings.

- 1. Total New Judicial Foreclosure Filings from 1995 2007
- 2. Total New Marsh of Lien/Quite Title/Partition Filings from 2006 2008 by Month
- 3. Total New Tax Lien & Tax Certificate Filings by Month for 2006 2008 by Month
- 4. Total New Judicial Foreclosure Filings from 2006 2008 by Month