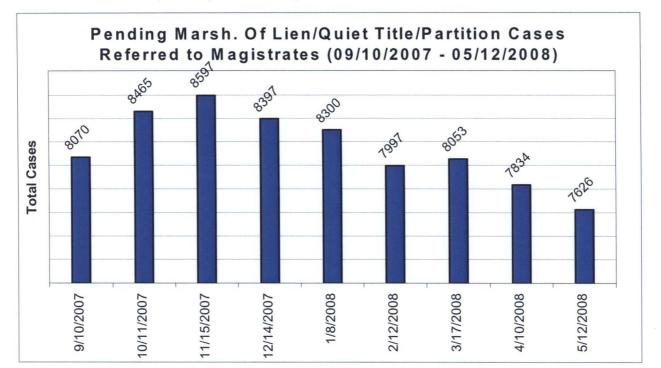

### Pend. Marsh. Of Lien/Quiet Title/Partition Cases Referred to Magistrates

The following chart is a display of the number of pending Marsh. Of Lien, Quiet Title, and Partition cases referred to the Magistrates on specific dates. The table below shows the number of these cases pending from each year since 1990.

|       | As of: | 9/10/2007 | 10/11/2007 | 11/15/2007 | 12/14/2007 | 1/8/2008 | 2/12/2008 | 3/17/2008 | 4/10/2008 | 5/12/2008 |
|-------|--------|-----------|------------|------------|------------|----------|-----------|-----------|-----------|-----------|
| Year  | _      |           |            |            |            |          |           |           |           |           |
| 1990  |        | 0         | 0          | 0          | 0          | 0        | 0         | 0         | 0         | 0         |
| 1991  |        | 0         | 0          | 0          | 0          | 0        | 0         | 0         | 0         | 0         |
| 1992  |        | 0         | 0          | 0          | 0          | 0        | 0         | 0         | 0         | 0         |
| 1993  |        | 1         | 1          | 1          | 1          | 0        | 0         | 0         | 0         | 0         |
| 1994  |        | 1         | 1          | 1          | 1          | 0        | 0         | 0         | 0         | 0         |
| 1995  |        | 0         | 0          | 0          | 0          | 0        | 0         | 0         | 0         | 0         |
| 1996  |        | 0         | 0          | 0          | 0          | 0        | 0         | 0         | 0         | 0         |
| 1997  |        | 0         | 0          | 0          | 0          | 0        | 0         | 0         | 0         | 0         |
| 1998  |        | 1         | 1          | 1          | 1          | 0        | 0         | 0         | 0         | 0         |
| 1999  |        | 0         | 0          | 0          | 0          | 0        | 0         | 0         | 0         | 0         |
| 2000  |        | 1         | 1          | 1          | 2          | 2        | 2         | 2         | 2         | 0         |
| 2001  |        | 11        | 12         | 12         | 12         | 10       | 8         | 2         | 6         | 4         |
| 2002  |        | 48        | 51         | 47         | 45         | 37       | 34        | 22        | 21        | 20        |
| 2003  |        | 87        | 82         | 84         | 70         | 65       | 56        | 48        | 40        | 35        |
| 2004  |        | 174       | 160        | 163        | 144        | 134      | 111       | 90        | 80        | 74        |
| 2005  |        | 359       | 338        | 311        | 282        | 252      | 225       | 160       | 136       | 116       |
| 2006  |        | 1534      | 1341       | 1120       | 907        | 786      | 607       | 513       | 431       | 363       |
| 2007  |        | 5853      | 6477       | 6856       | 6932       | 6899     | 5504      | 4468      | 3533      | 2685      |
| 2008  |        |           |            |            |            | 115      | 1450      | 2743      | 3585      | 4329      |
| Total |        | 8070      | 8465       | 8597       | 8397       | 8300     | 7997      | 8053      | 7834      | 7626      |