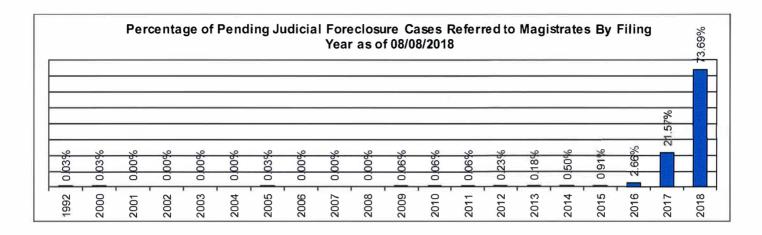

#### Percentage of Pending Judicial Foreclosure Cases By Filing Year

The following chart is a representation of the total number of pending Judicial Foreclosure cases by filing year expressed as a percentage on a specific date. The table below is the supporting data for this chart.

|       | As of: | 8/8/2018 | % of Total |
|-------|--------|----------|------------|
| Year  |        |          |            |
| 1992  |        | 1        | 0.03%      |
| 2000  |        | 1        | 0.03%      |
| 2001  |        | 0        | 0.00%      |
| 2002  |        | 0        | 0.00%      |
| 2003  |        | 0        | 0.00%      |
| 2004  |        | 0        | 0.00%      |
| 2005  |        | 1        | 0.03%      |
| 2006  |        | 0        | 0.00%      |
| 2007  |        | 0        | 0.00%      |
| 2008  |        | 0        | 0.00%      |
| 2009  |        | 2        | 0.06%      |
| 2010  |        | 2        | 0.06%      |
| 2011  |        | 2        | 0.06%      |
| 2012  |        | 8        | 0.23%      |
| 2013  |        | 6        | 0.18%      |
| 2014  |        | 17       | 0.50%      |
| 2015  |        | 31       | 0.91%      |
| 2016  |        | 91       | 2.66%      |
| 2017  |        | 738      | 21.57%     |
| 2018  |        | 2521     | 73.69%     |
| Total |        | 3421     | 100.00%    |