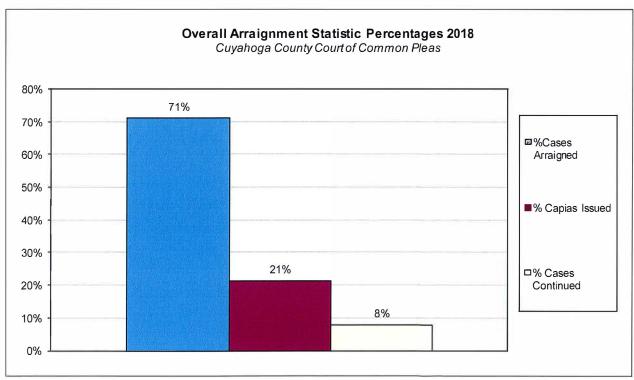

#### **Overall Arraignment Statistics**

The arraignment statistics were provided by the Criminal Records Department. They are provided to give a representation of arraignment activity in the Court in 2018. These statistics include jail and non

- jail arraignments.