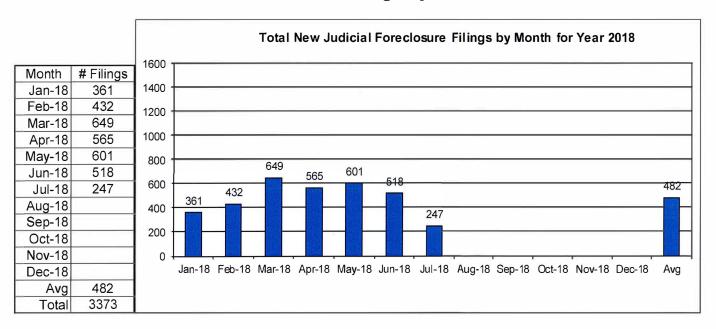

#### Total New Judicial Foreclosure Filings

The following charts are provided as a historical view of new judicial foreclosure filings.

- 1. Total New Judicial Foreclosure Filings from 2000 2018 by year
- 2. Total New Marsh of Lien/Quiet Title/Partition Filings from 2005 2018 by month
- 3. Total New Tax Lien & Tax Certificate Filings for 2005 2018 by month
- 4. Total New Judicial Foreclosure Filings from 2005 2018 by month

#### Total New Judicial Foreclosure Filings by Month for Year 2018 YTD