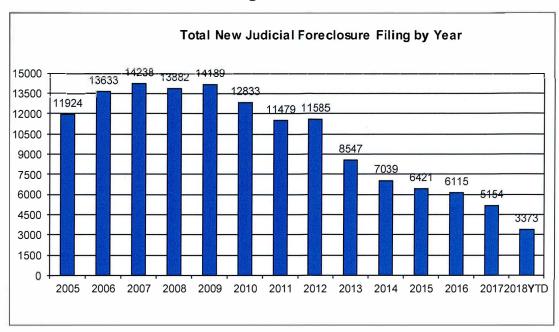

#### Total New Judicial Foreclosure Filings Years 2005 – 2018 YTD

| Year     | # Filings |
|----------|-----------|
| 2005     | 11924     |
| 2006     | 13633     |
| 2007     | 14238     |
| 2008     | 13882     |
| 2009     | 14189     |
| 2010     | 12833     |
| 2011     | 11479     |
| 2012     | 11585     |
| 2013     | 8547      |
| 2014     | 7039      |
| 2015     | 6421      |
| 2016     | 6115      |
| 2017     | 5154      |
| 2018 YTD | 3373      |