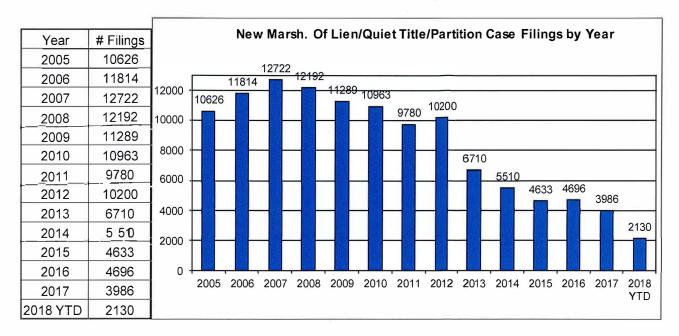

#### Total New Judicial Foreclosure Filings

The following charts are provided as a historical view of new judicial foreclosure filings.

- 1. Total New Judicial Foreclosure Filings from 2000 2018 by year
- 2. Total New Marsh of Lien/Quiet Title/Partition Filings from 2005 2018 by month
- 3. Total New Tax Lien & Tax Certificate Filings for 2005 2018 by month
- 4. Total New Judicial Foreclosure Filings from 2005 2018 by month

#### New Marsh of Lien/Quiet Title/Partition Case Filings for Years 2005 - 2018 YTD