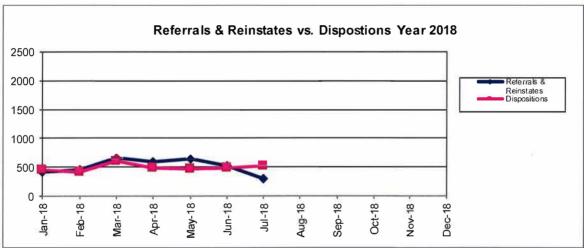

|        | Referrals & Reinstates | Disposition s | Clearance<br>Rate |
|--------|------------------------|---------------|-------------------|
| Jan-18 | 412                    | 459           | 111%              |
| Feb-18 | 454                    | 422           | 93%               |
| Mar-18 | 670                    | 610           | 91%               |
| Apr-18 | 588                    | 483           | 82%               |
| May-18 | 643                    | 466           | 72%               |
| Jun-18 | 527                    | 484           | 92%               |
| Jul-18 | 292                    | 518           | 177%              |
| Aug-18 |                        |               |                   |
| Sep-18 |                        |               |                   |
| Oct-18 |                        |               |                   |
| Nov-18 |                        |               |                   |
| Dec-18 |                        |               |                   |
| Avg    | 512                    | 492           | 96%               |
| Total  | 3586                   | 3442          |                   |