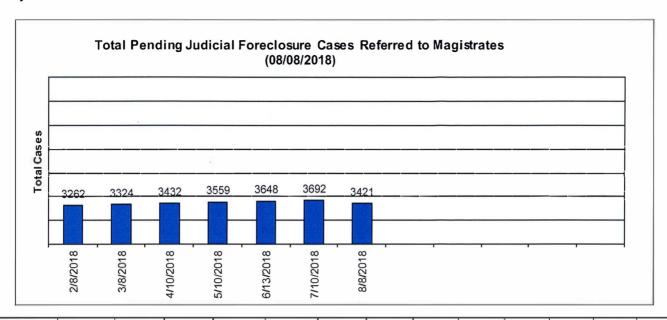

#### Total Pending Judicial Foreclosure Cases Referred to Magistrates

The following chart is a display of the total number of pending Judicial Foreclosure cases referred to the Magistrates on specific dates. The table below shows the number of these cases pending from each year since 2000.

|       | As of: | 2/8/2018 | 3/8/2018 | 4/10/2018 | 5/10/2018 | 6/13/2018 | 7/10/2018 | 8/8/2018 |  |  |   |
|-------|--------|----------|----------|-----------|-----------|-----------|-----------|----------|--|--|---|
| Year  |        |          |          |           |           |           |           |          |  |  |   |
| 1992  |        | 1        | 1        | 1         | 1         | 1         | 1         | 1        |  |  |   |
| 2000  |        | 0        | 0        | 0         | 0         | 0         | 1         | 1        |  |  |   |
| 2001  |        | 0        | 0        | 0         | 0         | 0         | 0         | 0        |  |  |   |
| 2002  |        | 0        | 0        | 0         | 0         | 0         | 0         | 0        |  |  |   |
| 2003  |        | 0        | 0        | 0         | 0         | 0         | 0         | 0        |  |  |   |
| 2004  |        | 0        | 0        | 0         | 0         | 0         | 0         | 0        |  |  |   |
| 2005  |        | 0        | 0        | 0         | 0         | 1         | 1         | 1        |  |  |   |
| 2006  |        | 1        | 0        | 0         | 0         | 0         | 0         | 0        |  |  |   |
| 2007  |        | 1        | 1        | 0         | 0         | 0         | 0         | 0        |  |  | j |
| 2008  |        | 0        | 0        | 0         | 0         | 0         | 0         | 0        |  |  |   |
| 2009  |        | 1        | 1        | 2         | 2         | 1         | 2         | 2        |  |  |   |
| 2010  |        | 0        | 1        | 2         | 1         | 1         | 1         | 2        |  |  |   |
| 2011  |        | 2        | 3        | 3         | 3         | 3         | 2         | 2        |  |  |   |
| 2012  |        | 5        | 6        | 7         | 6         | 8         | 10        | 8        |  |  |   |
| 2013  |        | 3        | 5        | 4         | 3         | 4         | 5         | 6        |  |  |   |
| 2014  |        | 18       | 16       | 15        | 16        | 17        | 18        | 17       |  |  |   |
| 2015  |        | 62       | 59       | 43        | 37        | 34        | 36        | 31       |  |  |   |
| 2016  |        | 263      | 204      | 155       | 135       | 119       | 102       | 91       |  |  |   |
| 2017  |        | 2498     | 2149     | 1703      | 1390      | 1092      | 924       | 738      |  |  |   |
| 2018  |        | 407      | 878      | 1497      | 1965      | 2367      | 2589      | 2521     |  |  |   |
| Total |        | 3262     | 3324     | 3432      | 3559      | 3648      | 3692      | 3421     |  |  |   |