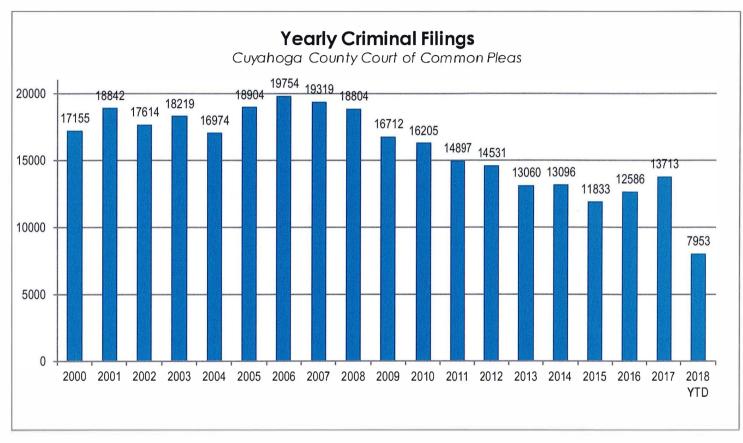

#### Newly Filed, Re-Activated and Transferred in Cases

The following chart is a representation of all filed cases in Cuyahoga County Court of Common Pleas from 2000 – July 2018. Newly filed cases are defined as having been arraigned and assigned to a Judge. Re-activated cases are defined as cases where a defendant was unavailable for trial and has now become ready to proceed. Transferred cases are defined as cases moved from one judge's docket to another. This could be due to re-assignment to a Mental Health Judge or after additional information indicates that by Court rule, the case should have been assigned to another Judge.