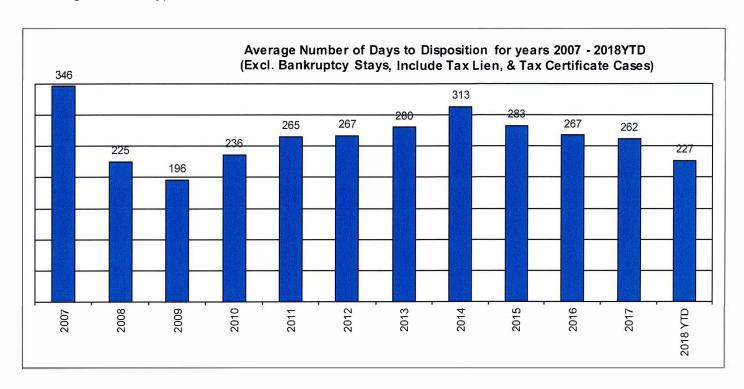

#### Avg. Number of Days to Disp. (Excl. Bank. Stays & Incl. Tax Lien & Tax Cert.)

The average number of days to disposition is the number of days from filing to a final disposition entry being filed with the Clerk of Court. The data sample is based on all Judicial Foreclosure cases terminated by decree or dismissal (cases terminated by bankruptcy are not included) in a month. Each case is examined to determine the number of days between filing and termination with the periods that a case may have been in bankruptcy subtracted. Adding the total days of all of the cases minus bankruptcy periods and dividing by the total number of cases calculates the average. In the following chart, all types of Judicial Foreclosure cases are included.