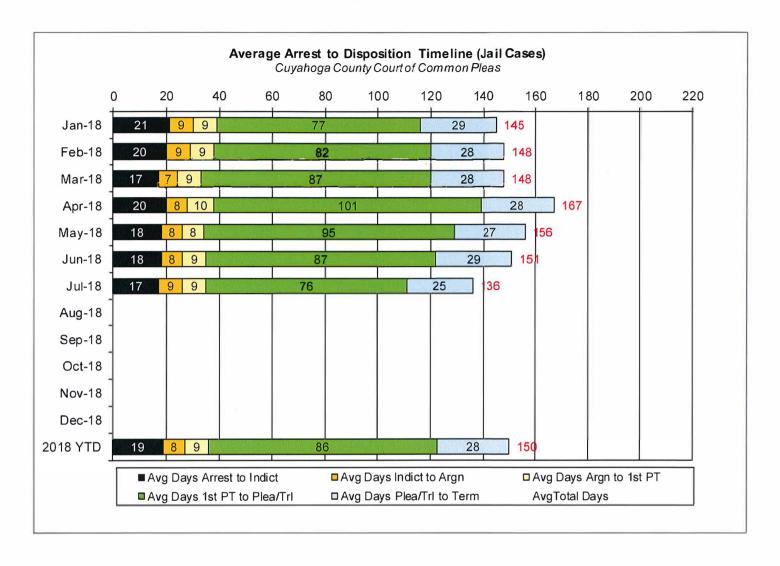

#### Average Arrest to Disposition Timeline (Jail Cases)

#### Arrest to Disposition Timeline

Arrest to disposition timeline is a method to measure how felony cases flow through the Cuyahoga County Criminal Justice System. By capturing how long a case takes to move from stage to stage, we can examine where problems may exist and where potential improvements in case processing can be made.

The source data was extracted from the Cuyahoga County Court of Common Pleas Case Management System. The overall population of sample data was based on cases terminated in a given month excluding cases that have gone through diversion programs. A case is defined as a defendant and all charges involved in a single incident. The period for the extracted data is from July 2018.

The stages examined were:

Arrest to Indictment
Indictment to Arraignment
Arraignment to 1<sup>st</sup> Pre-Trial
1<sup>st</sup> Pre-Trial to Plea/Trial
Plea/Trial to Termination

Due to the fact that each case may or may not have all of the stage date elements, a method to arrive at stage averages was applied. For a case to be included in the average for a stage there would need to be both dates for the given stage. A case would be included in the Arrest to Indictment stage if both arrest date and indictment date were available. This method was applied to each of the five stages. Next we calculated the total number of cases that met the date criteria for each of the ranges and also the total number of days between each date. To arrive at an average, the total number of days for each case in each range was calculated and divided by the total number of cases that met the date criteria. If a case had a time period or periods where the defendant was capiased or referred to the Psych Clinic, that amount of time was subtracted from the appropriate range. For re-indicted cases, the original arrest date is used.

The following three charts are for Jail, Non-Jail and combined Jail and Non-Jail cases. Jail and Non-Jail cases are defined by the posting of bond prior to plea or trial.