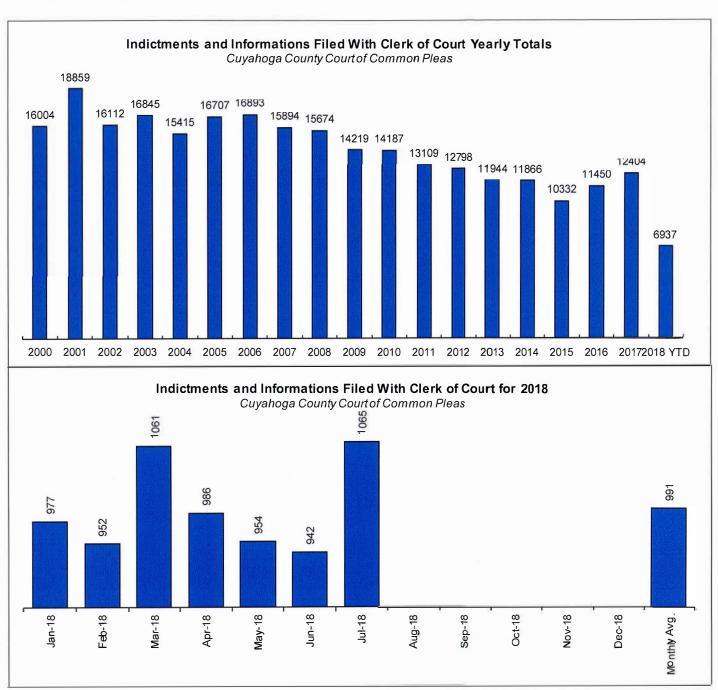

#### Indictments and Informations Filed With the Clerk of Courts

The following charts are reflective of Indictments and Informations filed with the Criminal Clerk of Courts from 2000. The source for this information was the Criminal Clerk's Office.