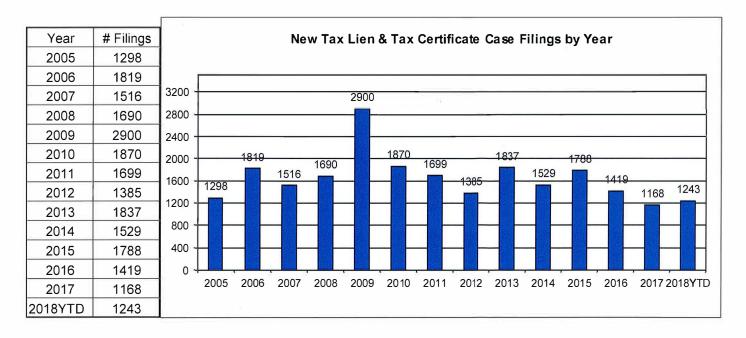

e total number of cases calculates the average. In the following chart, all types of Judicial Foreclosure cases are included.





#### Total New Judicial Foreclosure Filings

The following charts are provided as a historical view of new judicial foreclosure filings.

- 1. Total New Judicial Foreclosure Filings from 2000 2018 by year
- 2. Total New Marsh of Lien/Quiet Title/Partition Filings from 2005 2018 by month
- 3. Total New Tax Lien & Tax Certificate Filings for 2005 2018 by month
- 4. Total New Judicial Foreclosure Filings from 2005 2018 by month



#### New Marsh of Lien/Quiet Title/Partition Case Filings for Years 2005 - 2018 YTD



#### New Marsh of Lien/Quiet Title/Partition Case Filings by month for 2018 YTD



#### New Tax Lien & Certificate Filings for Years 2005 – 2018 YTD



#### New Tax Lien & Certificate Filings by Month for Year 2018 YTD



#### Total New Judicial Foreclosure Filings Years 2005 – 2018 YTD

| Year     | # Filings |
|----------|-----------|
| 2005     | 11924     |
| 2006     | 13633     |
| 2007     | 14238     |
| 2008     | 13882     |
| 2009     | 14189     |
| 2010     | 12833     |
| 2011     | 11479     |
| 2012     | 11585     |
| 2013     | 8547      |
| 2014     | 7039      |
| 2015     | 6421      |
| 2016     | 6115      |
| 2017     | 5154      |
| 2018 YTD | 3373      |



#### Total New Judicial Foreclosure Filings by Month for Year 2018 YTD



#### Magistrate's Monthly Reports

The Magistrates' Monthly Report consists of 5 reports. Below is a description of each.

#### Magistrate's Monthly Supplemental Journal Entry Report (