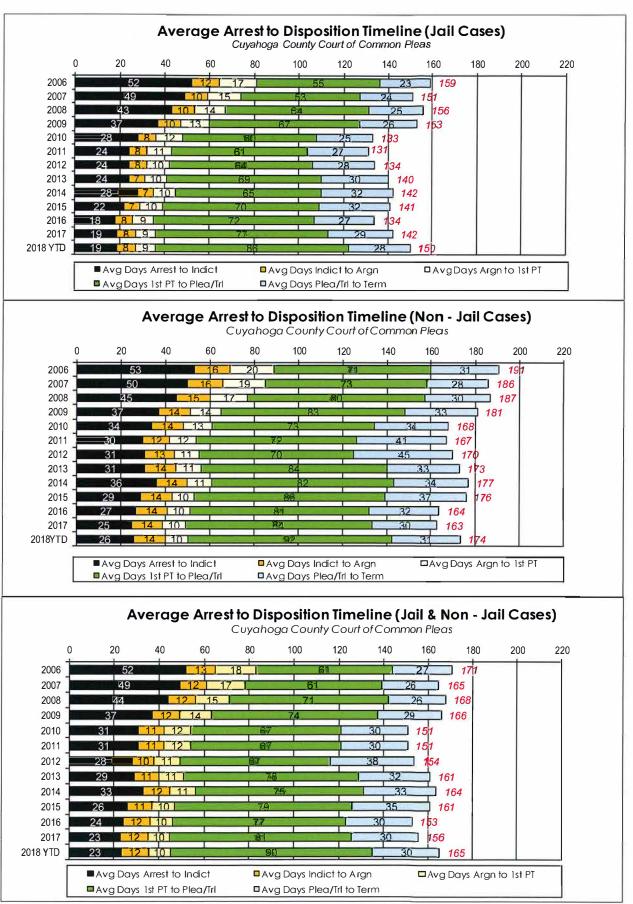

#### Yearly Average Arrest to Disposition Timeline

#### Arrest to Disposition Timeline

Arrest to disposition timeline is a method to measure how felony cases flow through the Cuyahoga County Criminal Justice System. By capturing how long a case takes to move from stage to stage, we can examine where problems may exist and where potential improvements in case processing can be made.

The source data was extracted from the Cuyahoga County Court of Common Pleas Case Management System. The overall population of sample data was based on cases terminated in a given month excluding cases that have gone through diversion programs. A case is defined as a defendant and all charges involved in a single incident. The period for the extracted data is from July 2018.

The stages examined were:

Arrest to Indictment
Indictment to Arraignment
Arraignment to 1<sup>st</sup> Pre-Trial
1<sup>st</sup> Pre-Trial to Plea/Trial
Plea/Trial to Termination

Due to the fact that each case may or may not have all of the stage date elements, a method to arrive at stage averages was applied. For a case to be included in the average for a stage there would need to be both dates for the given stage. A case would be included in the Arrest to Indictment stage if both arrest date and indictment date were available. This method was applied to each of the five stages. Next we calculated the total number of cases that met the date criteria for each of the ranges and also the total number of days between each date. To arrive at an average, the total number of days for each case in each range was calculated and divided by the total number of cases that met the date criteria. If a case had a time period or periods where the defendant was capiased or referred to the Psych Clinic, that amount of time was subtracted from the appropriate range. For re-indicted cases, the original arrest date is used.