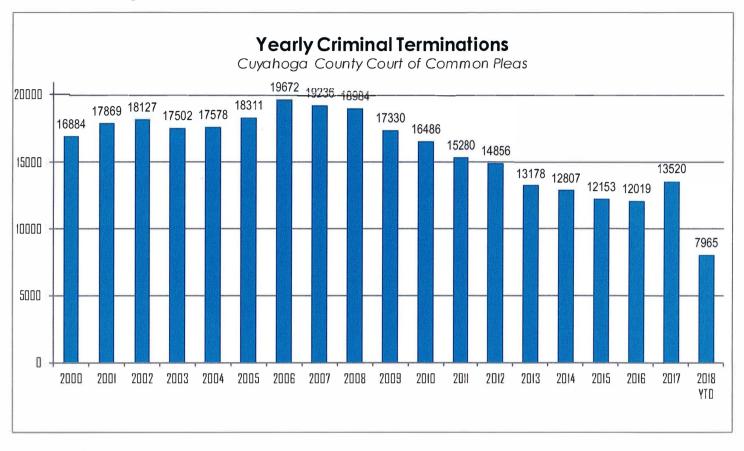

#### **Yearly Criminal Terminations**

The following chart represents cases that have been terminated by the court from 2000 – July 2018. These cases have been terminated either by trial; plea, dismissal or a defendant is unavailable for trial or sentencing.