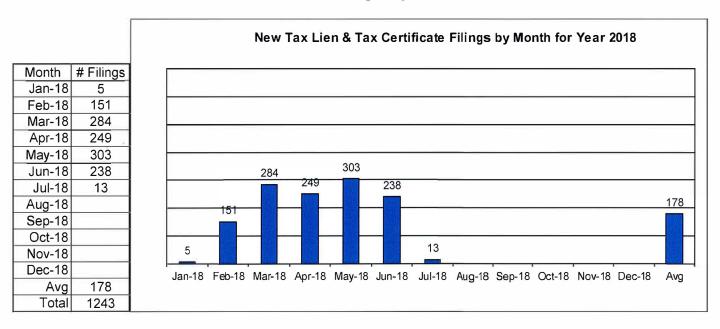

, all types of Judicial Foreclosure cases are included.





#### Total New Judicial Foreclosure Filings

The following charts are provided as a historical view of new judicial foreclosure filings.

- 1. Total New Judicial Foreclosure Filings from 2000 2018 by year
- 2. Total New Marsh of Lien/Quiet Title/Partition Filings from 2005 2018 by month
- 3. Total New Tax Lien & Tax Certificate Filings for 2005 2018 by month
- 4. Total New Judicial Foreclosure Filings from 2005 2018 by month



#### New Marsh of Lien/Quiet Title/Partition Case Filings for Years 2005 - 2018 YTD



#### New Marsh of Lien/Quiet Title/Partition Case Filings by month for 2018 YTD



#### New Tax Lien & Certificate Filings for Years 2005 – 2018 YTD



#### New Tax Lien & Certificate Filings by Month for Year 2018 YTD



#### Total New Judicial Foreclosure Filings Years 2005 – 2018 YTD

| Year     | # Filings |
|----------|-----------|
| 2005     | 11924     |
| 2006     | 13633     |
| 2007     | 14238     |
| 2008     | 13882     |
| 2009     | 14189     |
| 2010     | 12833     |
| 2011     | 11479     |
| 2012     | 11585     |
| 2013     | 8547      |
| 2014     | 7039      |
| 2015     | 6421      |
| 2016     | 6115      |
| 2017     | 5154      |
| 2018 YTD | 3373      |



#### Total New Judicial Foreclosure Filings by Month for Year 2018 YTD



#### Magistrate's Monthly Reports

The Magistrates' Monthly Report consists of 5 reports. Below is a description of each.

#### Magistrate's Monthly Supplemental Journal Entry Report (R415)

Retrieves total number of supplemental entries and Decrees of C