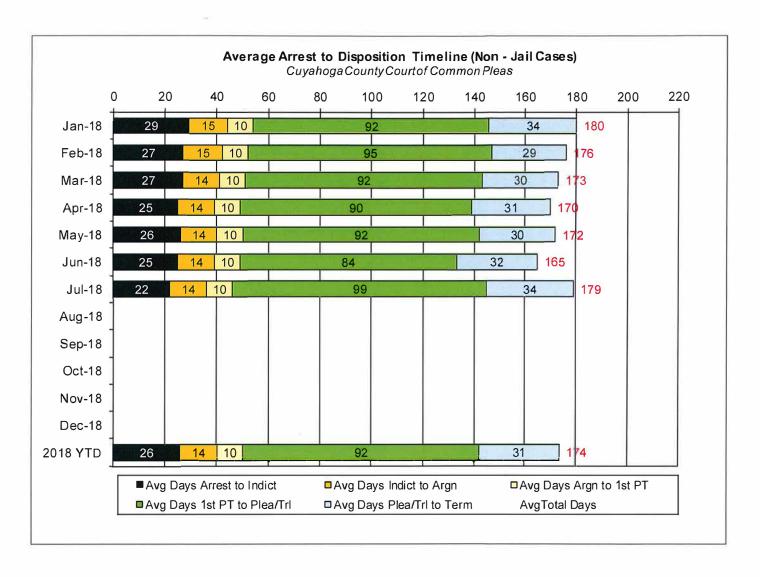

#### Average Arrest to Disposition Timeline (Non-Jail Cases)

#### Arrest to Disposition Timeline

Arrest to disposition timeline is a method to measure how felony cases flow through the Cuyahoga County Criminal Justice System. By capturing how long a case takes to move from stage to stage, we can examine where problems may exist and where potential improvements in case processing can be made.

The source data was extracted from the Cuyahoga County Court of Common Pleas Case Management System. The overall population of sample data was based on cases terminated in a given month excluding cases that have gone through diversion programs. A case is defined as a defendant and all charges involved in a single incident. The period for the extracted data is from July 2018.

The stages examined were:

Arrest to Indictment
Indictment to Arraignment
Arraignment to 1<sup>st</sup> Pre-Trial
1<sup>st</sup> Pre-Trial to Plea/Trial
Plea/Trial to Termination

Due to the fact that each case may or may not have all of the stage date elements, a method to arrive at stage averages was applied. For a case to be included in the average for a stage there would need to be both dates for the given stage. A case would be included in the Arrest to Indictment stage if both arrest date and indictment date were available. This method was applied to each of the five stages. Next we calculated the total number of cases that met the date criteria for each of the ranges and also the total number of days between each date. To arrive at an average, the total number of days for each case in each range was calculated and divided by the total number of cases that met the date criteria. If a case had a time period or periods where the defendant was capiased or referred to the Psych Clinic, that amount of time was subtracted from the appropriate range. For re-indicted cases, the original arrest date is used.

The following three charts are for Jail, Non-Jail and combined Jail and Non-Jail cases. Jail and Non-Jail cases are defined by the posting of bond prior to plea or trial.