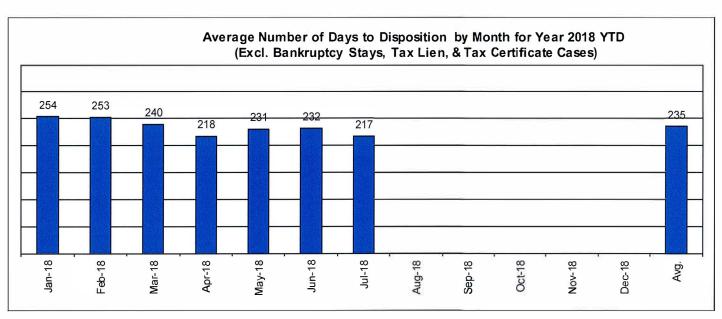

#### Avg. Number of Days to Disp. (Excl. Bank. Stays & Tax Lien & Tax Cert.)

The average number of days to disposition is the number of days from filing to a final disposition entry being filed with the Clerk of Court. The data sample is based on all judicial foreclosure cases terminated by decree or dismissal (cases terminated by bankruptcy are not included) in a month. Each case is examined to determine the number of days between filing and termination with the periods that a case may have been in bankruptcy subtracted. Adding the total days of all of the cases minus bankruptcy periods and dividing by the total number of cases calculates the average. In the following chart, tax judicial foreclosure cases are excluded.