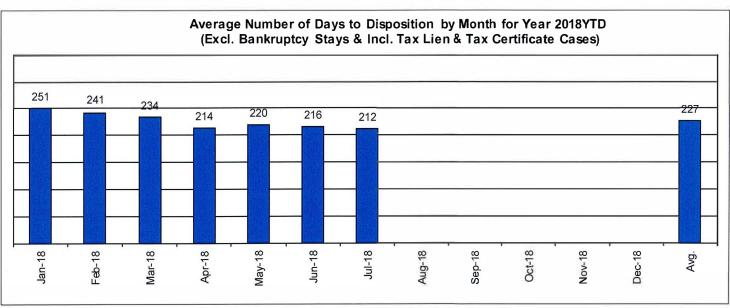

#### Avg. Number of Days to Disp. (Excl. Bank. Stays & Incl. Tax Lien & Tax Cert.)

The average number of days to disposition is the number of days from filing to a final disposition entry being filed with the Clerk of Court. The data sample is based on all Judicial Foreclosure cases terminated by decree or dismissal (cases terminated by bankruptcy are not included) in a month. Each case is examined to determine the number of days between filing and termination with the periods that a case may have been in bankruptcy subtracted. Adding the total days of all of the cases minus bankruptcy periods and dividing by the total number of cases calculates the average. In the following chart, all types of Judicial Foreclosure cases are included.