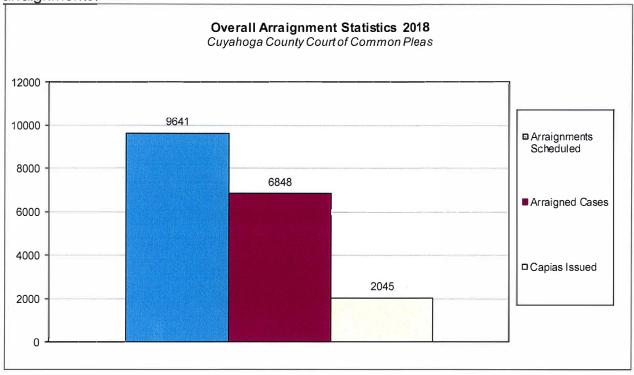

#### **Overall Arraignment Statistics**

The arraignment statistics were provided by the Criminal Records Department. They are provided to give a representation of arraignment activity in the Court in 2018. These statistics include jail and non

- jail arraignments.