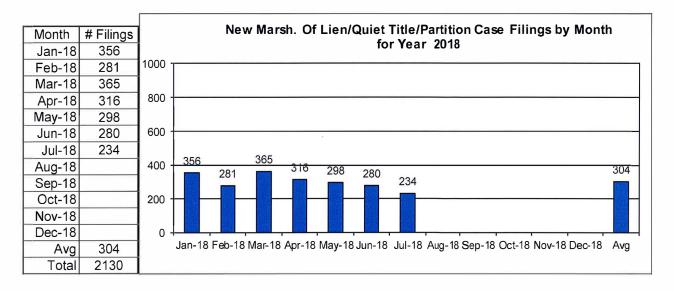

days of all of the cases minus bankruptcy periods and dividing by the total number of cases calculates the average. In the following chart, all types of Judicial Foreclosure cases are included.





#### Total New Judicial Foreclosure Filings

The following charts are provided as a historical view of new judicial foreclosure filings.

- 1. Total New Judicial Foreclosure Filings from 2000 2018 by year
- 2. Total New Marsh of Lien/Quiet Title/Partition Filings from 2005 2018 by month
- 3. Total New Tax Lien & Tax Certificate Filings for 2005 2018 by month
- 4. Total New Judicial Foreclosure Filings from 2005 2018 by month



#### New Marsh of Lien/Quiet Title/Partition Case Filings for Years 2005 - 2018 YTD



#### New Marsh of Lien/Quiet Title/Partition Case Filings by month for 2018 YTD



#### New Tax Lien & Certificate Filings for Years 2005 – 2018 YTD



#### New Tax Lien & Certificate Filings by Month for Year 2018 YTD



#### Total New Judicial Foreclosure Filings Years 2005 – 2018 YTD

| Year     | # Filings |
|----------|-----------|
| 2005     | 11924     |
| 2006     | 13633     |
| 2007     | 14238     |
| 2008     | 13882     |
| 2009     | 14189     |
| 2010     | 12833     |
| 2011     | 11479     |
| 2012     | 11585     |
| 2013     | 8547      |
| 2014     | 7039      |
| 2015     | 6421      |
| 2016     | 6115      |
| 2017     | 5154      |
| 2018 YTD | 3373      |



#### Total New Judicial Foreclosure Filings by Month for Year 2018 YTD



#### Magistrate's Monthly Reports

The Magistrates' Monthly Report consists of 5 reports. Below is a description of