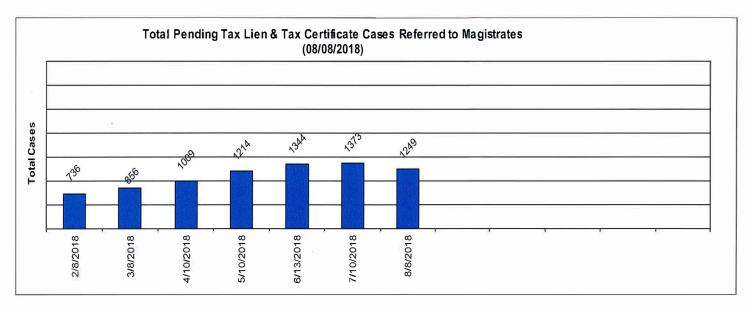

#### Total Pending Tax Lien & Certificate Cases Referred to Magistrates

The following chart is a display of the number of pending tax Judicial Foreclosure cases referred to the Magistrates on specific dates. The table below shows the number of pending tax Judicial Foreclosure cases in each year since 2000.

|       | As of: | 2/8/2018 | 3/8/2018 | 4/10/2018 | 5/10/2018 | 6/13/2018 | 7/10/2018 | 8/8/2018 |   |     | 8  |  |
|-------|--------|----------|----------|-----------|-----------|-----------|-----------|----------|---|-----|----|--|
| Year  |        |          |          |           |           |           |           |          |   |     |    |  |
| 2000  |        | 0        | 0        | 0         | 0         | 0         | 0         | 0        |   |     |    |  |
| 2001  |        | 0        | 0        | 0         | 0         | 0         | 0         | 0        |   |     |    |  |
| 2002  |        | 0        | 0        | 0         | 0         | 0         | 0         | 0        |   |     |    |  |
| 2003  |        | 0        | 0        | 0         | 0         | 0         | 0         | 0        |   |     |    |  |
| 2004  |        | 0        | 0        | 0         | 0         | 0         | 0         | 0        |   |     |    |  |
| 2005  |        | 0        | 0        | 0         | 0         | 0         | 0         | 0        |   |     |    |  |
| 2006  |        | 1        | 0        | 0         | 0         | 0         | 0         | 0        |   |     |    |  |
| 2007  |        | 0        | 0        | 0         | 0         | 0         | 0         | 0        |   |     |    |  |
| 2008  |        | 0        | 0        | 0         | 0         | 0         | 0         | 0        |   |     |    |  |
| 2009  |        | 1        | 1        | 2         | 2         | 1         | 2         | 2        |   |     |    |  |
| 2010  |        | 0        | 1        | 1         | 1         | 0         | 0         | 0        |   |     |    |  |
| 2011  |        | 1        | 2        | 2         | 3         | 3         | 2         | 1        |   | - 8 | ¢: |  |
| 2012  |        | 3        | 4        | 5         | 4         | 5         | 6         | 6        |   |     |    |  |
| 2013  |        | 1        | 1        | 1         | 1         | 2         | 2         | 3        |   |     |    |  |
| 2014  |        | 5        | 4        | 4         | 5         | 4         | 5         | 5        |   |     |    |  |
| 2015  |        | 9        | 9        | 6         | 7         | 3         | 6         | 5        |   |     |    |  |
| 2016  |        | 31       | 21       | 14        | 14        | 12        | 11        | 11       |   |     |    |  |
| 2017  |        | 675      | 581      | 462       | 387       | 291       | 238       | 180      |   |     |    |  |
| 2018  |        | 9        | 232      | 512       | 790       | 1023      | 1101      | 1036     |   |     |    |  |
| Total |        | 736      | 856      | 1009      | 1214      | 1344      | 1373      | 1249     | e |     |    |  |