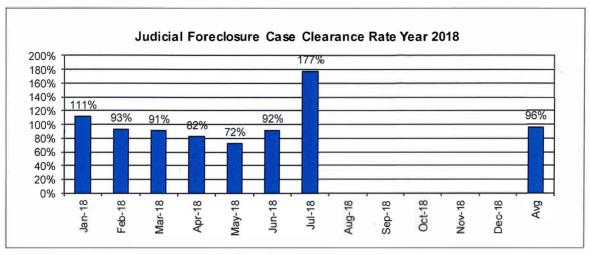

#### Judicial Foreclosure Clearance Rate Year 2018

The Clearance Rate is the number of outgoing cases as a percentage of the number of incoming cases. Clearance rate measures whether the court is keeping up with its incoming caseload. If cases are not disposed in a timely manner, a backlog of cases awaiting disposition will grow. A Clearance Rate of 100% indicates that at least as many cases as have been filed, reopened, or reactivated in a period have been disposed.

|        | Referrals & Reinstates | Disposition s | Clearance<br>Rate |
|--------|------------------------|---------------|-------------------|
| Jan-18 | 412                    | 459           | 111%              |
| Feb-18 | 454                    | 422           | 93%               |
| Mar-18 | 670                    | 610           | 91%               |
| Apr-18 | 588                    | 483           | 82%               |
| May-18 | 643                    | 466           | 72%               |
| Jun-18 | 527                    | 484           | 92%               |
| Jul-18 | 292                    | 518           | 177%              |
| Aug-18 |                        |               |                   |
| Sep-18 |                        |               |                   |
| Oct-18 |                        |               |                   |
| Nov-18 |                        |               |                   |
| Dec-18 |                        |               |                   |
| Avg    | 512                    | 492           | 96%               |
| Total  | 3586                   | 3442          |                   |