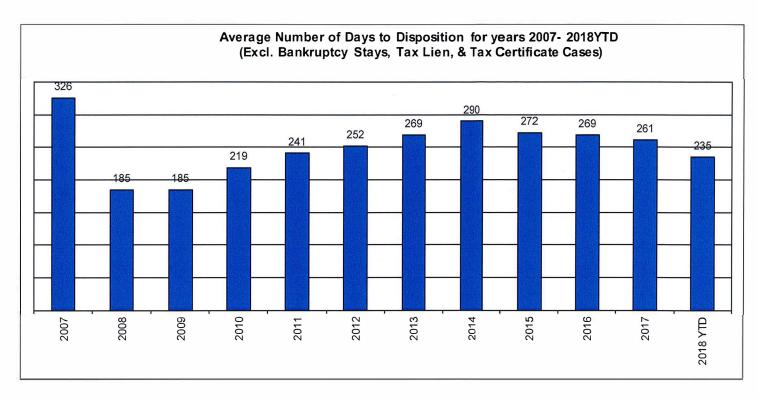

#### Avg. Number of Days to Disp. (Excl. Bank. Stays & Tax Lien & Tax Cert.)

The average number of days to disposition is the number of days from filing to a final disposition entry being filed with the Clerk of Court. The data sample is based on all judicial foreclosure cases terminated by decree or dismissal (cases terminated by bankruptcy are not included) in a month. Each case is examined to determine the number of days between filing and termination with the periods that a case may have been in bankruptcy subtracted. Adding the total days of all of the cases minus bankruptcy periods and dividing by the total number of cases calculates the average. In the following chart, tax judicial foreclosure cases are excluded.