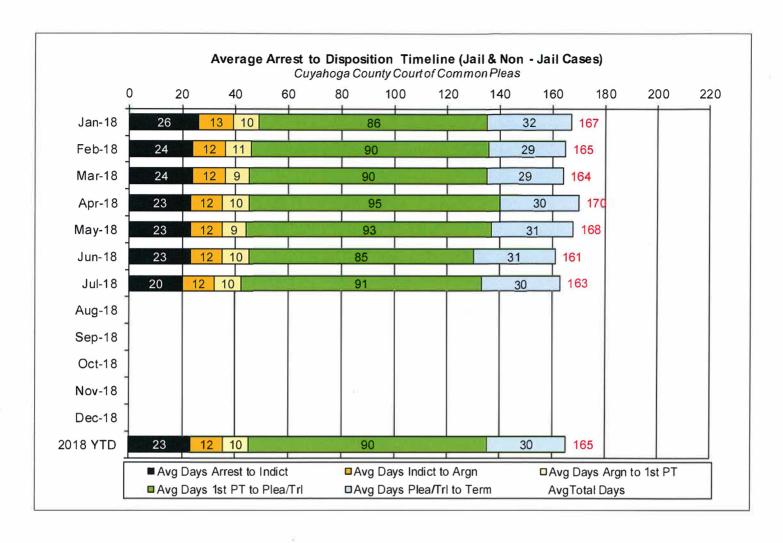

#### Average Arrest to Disposition Timeline (Jail and Non-Jail Cases)

#### Arrest to Disposition Timeline

Arrest to disposition timeline is a method to measure how felony cases flow through the Cuyahoga County Criminal Justice System. By capturing how long a case takes to move from stage to stage, we can examine where problems may exist and where potential improvements in case processing can be made.

The source data was extracted from the Cuyahoga County Court of Common Pleas Case Management System. The overall population of sample data was based on cases terminated in a given month excluding cases that have gone through diversion programs. A case is defined as a defendant and all charges involved in a single incident. The period for the extracted data is from July 2018.

The stages examined were:

Arrest to Indictment
Indictment to Arraignment
Arraignment to 1<sup>st</sup> Pre-Trial
1<sup>st</sup> Pre-Trial to Plea/Trial
Plea/Trial to Termination

Due to the fact that each case may or may not have all of the stage date elements, a method to arrive at stage averages was applied. For a case to be included in the average for a stage there would need to be both dates for the given stage. A case would be included in the Arrest to Indictment stage if both arrest date and indictment date were available. This method was applied to each of the five stages. Next we calculated the total number of cases that met the date criteria for each of the ranges and also the total number of days between each date. To arrive at an average, the total number of days for each case in each range was calculated and divided by the total number of cases that met the date criteria. If a case had a time period or periods where the defendant was capiased or referred to the Psych Clinic, that amount of time was subtracted from the appropriate range. For re-indicted cases, the original arrest date is used.

The following three charts are for Jail, Non-Jail and combined Jail and Non-Jail cases. Jail and Non-Jail cases are defined by the posting of bond prior to plea or trial.