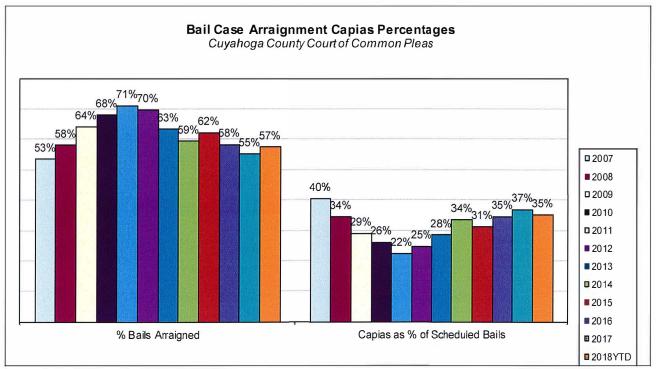

#### Bail Case Arraignment Activity

The following charts are reflective of arraignment activity where the defendant was not incarcerated at the time of arraignment. The source for this information was the Criminal Records Department.