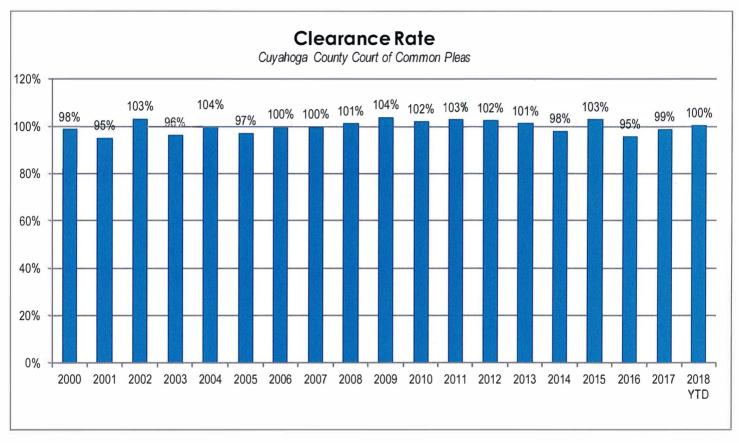

#### Clearance Rate

The Clearance Rate is the total number of outgoing cases as a percentage of the number of incoming cases. Clearance rate measures whether the court is keeping up with its incoming caseload. If cases are not disposed in a timely manner, a backlog of cases awaiting disposition will grow. A Clearance Rate of 100% indicates that at least as many cases have been filed, reopened, or reactivated in a period have been disposed.