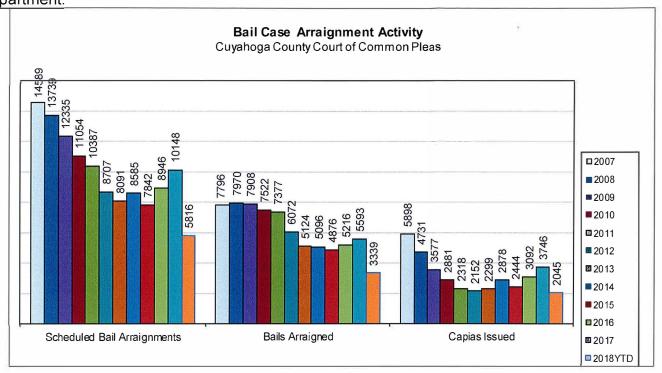

#### Bail Case Arraignment Activity

The following charts are reflective of arraignment activity where the defendant was not incarcerated at the time of arraignment. The source for this information was the Criminal Records Department.