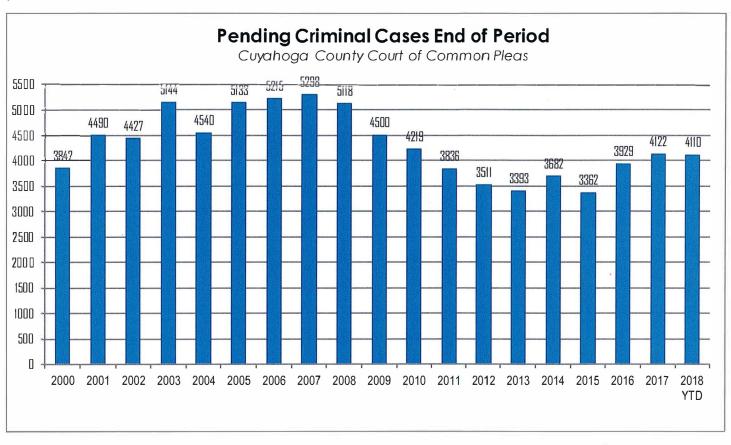

#### Pending Criminal Cases End of Period

The following chart represents the total number of cases pending at the end of the reporting period from 2000 – July 2018. Pending criminal cases at the end of the period is determined by adding the total number of pending cases at the beginning of the reporting period, and all newly filed, reactivated and transferred in cases. The total number of cases terminated in the period is subtracted from the sum total pending at the beginning of the period to give the value pending at the end of the period.