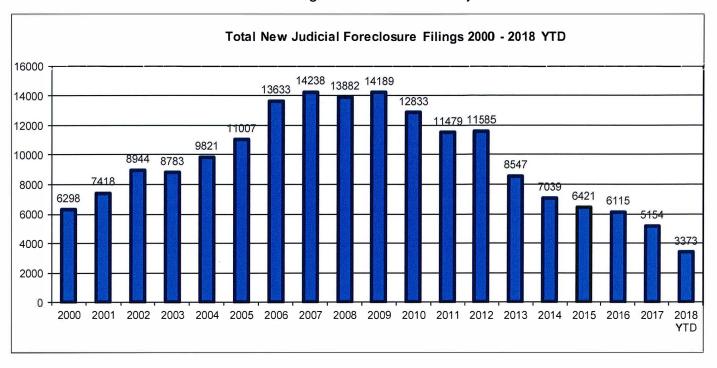

#### Total New Judicial Foreclosure Filings

The following charts are provided as a historical view of new judicial foreclosure filings.

- 1. Total New Judicial Foreclosure Filings from 2000 2018 by year
- 2. Total New Marsh of Lien/Quiet Title/Partition Filings from 2005 2018 by month
- 3. Total New Tax Lien & Tax Certificate Filings for 2005 2018 by month
- 4. Total New Judicial Foreclosure Filings from 2005 2018 by month

#### Total New Judicial Foreclosure Filings Years 2005 – 2018 YTD

| Year     | # Filings |
|----------|-----------|
| 2005     | 11924     |
| 2006     | 13633     |
| 2007     | 14238     |
| 2008     | 13882     |
| 2009     | 14189     |
| 2010     | 12833     |
| 2011     | 11479     |
| 2012     | 11585     |
| 2013     | 8547      |
| 2014     | 7039      |
| 2015     | 6421      |
| 2016     | 6115      |
| 2017     | 5154      |
| 2018 YTD | 3373      |