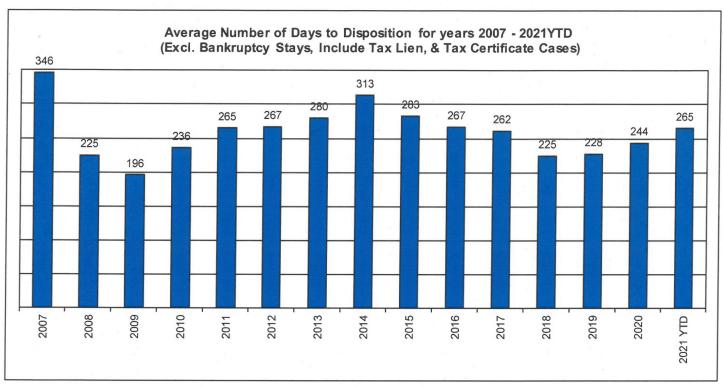

# Avg. Number of Days to Disp. (Excl. Bank. Stays & Tax Lien & Tax Cert.)

The average number of days to disposition is the number of days from filing to a final disposition entry being filed with the Clerk of Court. The data sample is based on all judicial foreclosure cases terminated by decree or dismissal (cases terminated by bankruptcy are not included) in a month. Each case is examined to determine the number of days between filing and termination with the periods that a case may have been in bankruptcy subtracted. Adding the total days of all of the cases minus bankruptcy periods and dividing by the total number of cases calculates the average. In the following chart, tax judicial foreclosure cases are excluded.