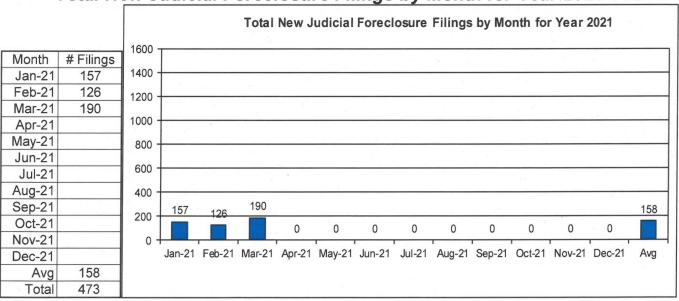

#### Total New Judicial Foreclosure Filings

The following charts are provided as a historical view of new judicial foreclosure filings.

- 1. Total New Judicial Foreclosure Filings from 2000 2021 by year
- 2. Total New Marsh of Lien/Quiet Title/Partition Filings from 2005 2021 by month
- 3. Total New Tax Lien & Tax Certificate Filings for 2005 2021 by month
- 4. Total New Judicial Foreclosure Filings from 2005 2021 by month

Total New Judicial Foreclosure Filings by Month for Year 2021 YTD