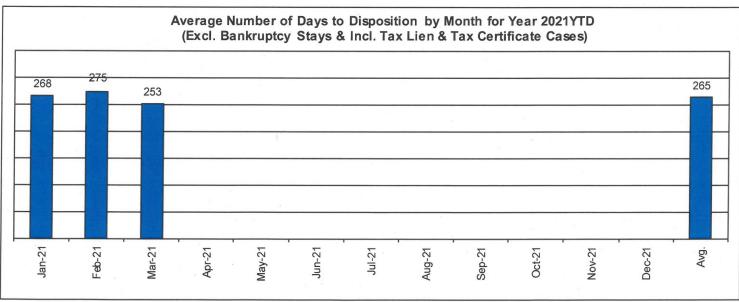

#### Avg. Number of Days to Disp. (Excl. Bank. Stays & Incl. Tax Lien & Tax Cert.)

The average number of days to disposition is the number of days from filing to a final disposition entry being filed with the Clerk of Court. The data sample is based on all Judicial Foreclosure cases terminated by decree or dismissal (cases terminated by bankruptcy are not included) in a month. Each case is examined to determine the number of days between filing and termination with the periods that a case may have been in bankruptcy subtracted. Adding the total days of all of the cases minus bankruptcy periods and dividing by the total number of cases calculates the average. In the following chart, all types of Judicial Foreclosure cases are included.