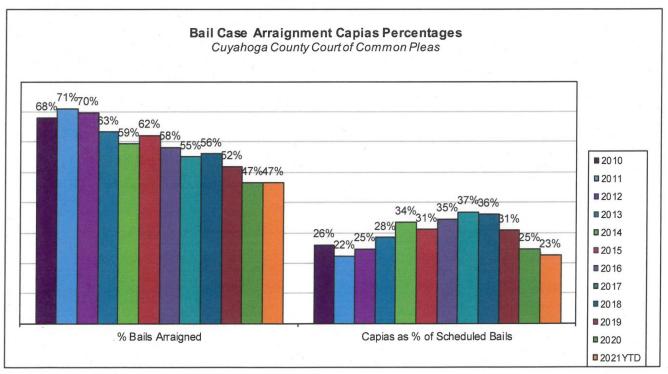

#### Bail Case Arraignment Activity

The following charts are reflective of arraignment activity where the defendant was not incarcerated at the time of arraignment. The source for this information was the Criminal Records Department.