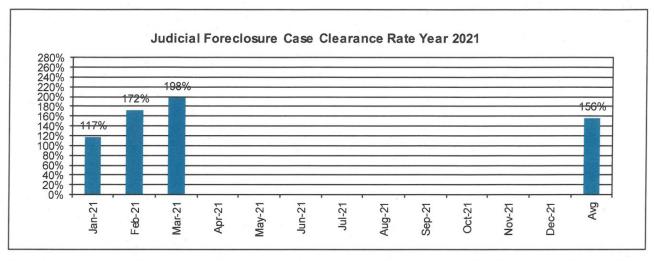

#### Judicial Foreclosure Clearance Rate Year 2021

The Clearance Rate is the number of outgoing cases as a percentage of the number of incoming cases. Clearance rate measures whether the court is keeping up with its incoming caseload. If cases are not disposed in a timely manner, a backlog of cases awaiting disposition will grow. A Clearance Rate of 100% indicates that at least as many cases as have been filed, reopened, or reactivated in a period have been disposed.

|        | Referrals & |              | Clearance |
|--------|-------------|--------------|-----------|
|        | Reinstates  | Dispositions | Rate      |
| Jan-21 | 316         | 371          | 117%      |
| Feb-21 | 167         | 288          | 172%      |
| Mar-21 | 234         | 463          | 198%      |
| Apr-21 |             |              |           |
| May-21 |             |              | 8.        |
| Jun-21 | the second  | Wo is        |           |
| Jul-21 | -           |              |           |
| Aug-21 |             |              |           |
| Sep-21 |             |              |           |
| Oct-21 |             |              |           |
| Nov-21 |             |              |           |
| Dec-21 |             |              |           |
| Avg    | 239         | 374          | 156%      |
| Total  | 717         | 1122         |           |