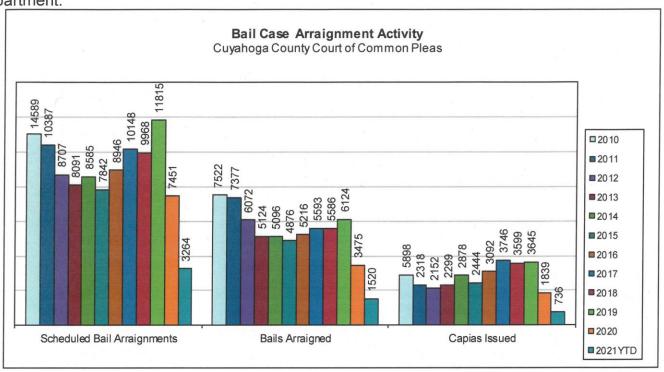

#### Bail Case Arraignment Activity

The following charts are reflective of arraignment activity where the defendant was not incarcerated at the time of arraignment. The source for this information was the Criminal Records Department.