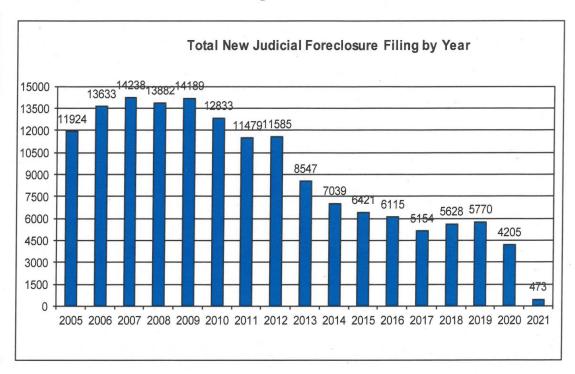

# Total New Judicial Foreclosure Filings Years 2005 – 2021 YTD

| Year    | # Filings |
|---------|-----------|
| 2005    | 11924     |
| 2006    | 13633     |
| 2007    | 14238     |
| 2008    | 13882     |
| 2009    | 14189     |
| 2010    | 12833     |
| 2011    | 11479     |
| 2012    | 11585     |
| 2013    | 8547      |
| 2014    | 7039      |
| 2015    | 6421      |
| 2016    | 6115      |
| 2017    | 5154      |
| 2018    | 5628      |
| 2019    | 5770      |
| 2020    | 4205      |
| 2021YTD | 473       |

Total New Judicial Foreclosure Filings by Month for Year 2021 YTD