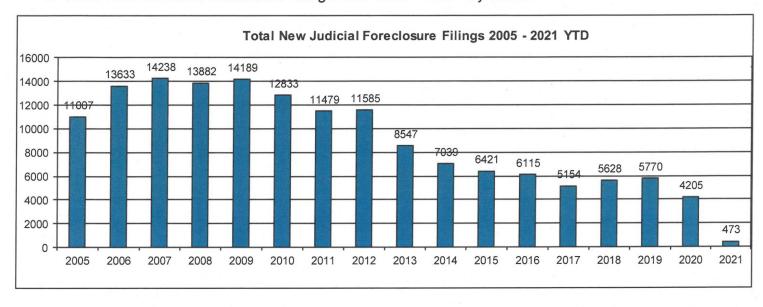

#### Total New Judicial Foreclosure Filings

The following charts are provided as a historical view of new judicial foreclosure filings.

- 1. Total New Judicial Foreclosure Filings from 2000 2021 by year
- 2. Total New Marsh of Lien/Quiet Title/Partition Filings from 2005 2021 by month
- 3. Total New Tax Lien & Tax Certificate Filings for 2005 2021 by month
- 4. Total New Judicial Foreclosure Filings from 2005 2021 by month

# Total New Judicial Foreclosure Filings Years 2005 – 2021 YTD

| Year    | # Filings |
|---------|-----------|
| 2005    | 11924     |
| 2006    | 13633     |
| 2007    | 14238     |
| 2008    | 13882     |
| 2009    | 14189     |
| 2010    | 12833     |
| 2011    | 11479     |
| 2012    | 11585     |
| 2013    | 8547      |
| 2014    | 7039      |
| 2015    | 6421      |
| 2016    | 6115      |
| 2017    | 5154      |
| 2018    | 5628      |
| 2019    | 5770      |
| 2020    | 4205      |
| 2021YTD | 473       |