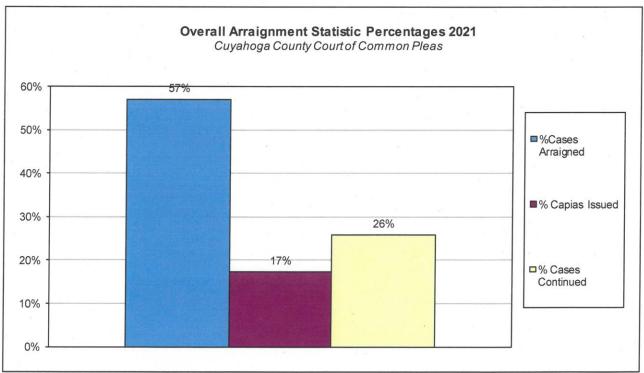

# **Overall Arraignment Statistics**

The arraignment statistics were provided by the Criminal Records Department. They are provided to give a representation of arraignment activity in the Court in 2021. These statistics include jail and non – jail arraignments.