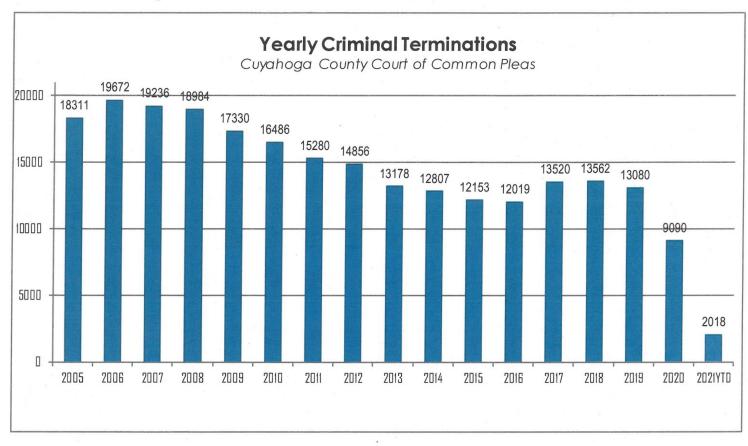

# **Yearly Criminal Terminations**

The following chart represents cases that have been terminated by the court from 2005 – March 2021. These cases have been terminated either by trial; plea, dismissal or a defendant is unavailable for trial or sentencing.