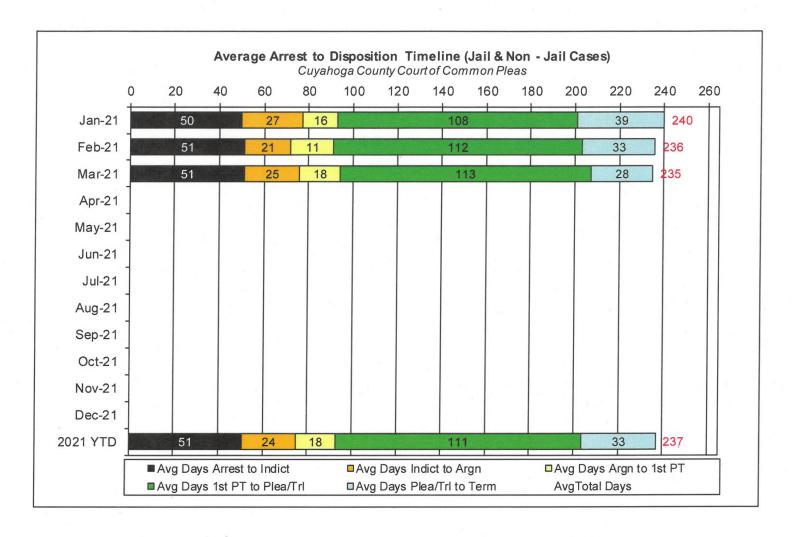

#### Arrest to Disposition Timeline

Arrest to disposition timeline is a method to measure how felony cases flow through the Cuyahoga County Criminal Justice System. By capturing how long a case takes to move from stage to stage, we can examine where problems may exist and where potential improvements in case processing can be made.

The source data was extracted from the Cuyahoga County Court of Common Pleas Case Management System. The overall population of sample data was based on cases terminated in a given month excluding cases that have gone through diversion programs. A case is defined as a defendant and all charges involved in a single incident. The period for the extracted data is from March 2021.

The stages examined were:

Arrest to Indictment
Indictment to Arraignment
Arraignment to 1st Pre-Trial
1st Pre-Trial to Plea/Trial
Plea/Trial to Termination

Due to the fact that each case may or may not have all of the stage date elements, a method to arrive at stage averages was applied. For a case to be included in the average for a stage there would need to be both dates for the given stage. A case would be included in the Arrest to Indictment stage if both arrest date and indictment date were available. This method was applied to each of the five stages. Next we calculated the total number of cases that met the date criteria for each of the ranges and also the total number of days between each date. To arrive at an average, the total number of days for each case in each range was calculated and divided by the total number of cases that met the date criteria. If a case had a time period or periods where the defendant was capiased or referred to the Psych Clinic, that amount of time was subtracted from the appropriate range. For re-indicted cases, the original arrest date is used.

The following three charts are for Jail, Non-Jail and combined Jail and Non-Jail cases. Jail and Non-Jail cases are defined by the posting of bond prior to plea or trial.

# Average Arrest to Disposition Timeline (Jail and Non-Jail Cases)