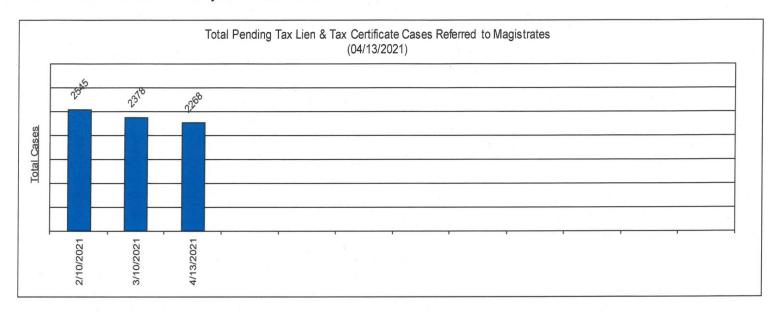

#### Total Pending Tax Lien & Certificate Cases Referred to Magistrates

The following chart is a display of the number of pending tax Judicial Foreclosure cases referred to the Magistrates on specific dates. The table below shows the number of pending tax Judicial Foreclosure cases in each year since 2005.

|       | As of: | 2/10/2021 | 3/10/2021 | 4/13/2021 |  |   |   |     | * |  |  |
|-------|--------|-----------|-----------|-----------|--|---|---|-----|---|--|--|
| Year  |        |           |           |           |  |   |   |     |   |  |  |
| 2010  |        | 1         | 1         | 1         |  |   |   |     |   |  |  |
| 2011  |        | 0         | 0         | 0         |  |   |   |     |   |  |  |
| 2012  |        | 1         | 1         | 1         |  |   |   |     |   |  |  |
| 2013  |        | 2         | 2         | 2         |  |   |   |     |   |  |  |
| 2014  |        | 0         | 1         | 1         |  |   |   | t . |   |  |  |
| 2015  |        | 5         | 5         | 6         |  |   |   |     |   |  |  |
| 2016  |        | 3         | 3         | 3         |  |   |   |     |   |  |  |
| 2017  | 10.0   | 2         | 2         | 2         |  |   | - |     |   |  |  |
| 2018  |        | 16        | 13        | 9         |  |   |   |     |   |  |  |
| 2019  |        | 249       | 183       | 157       |  |   |   |     |   |  |  |
| 2020  |        | 2183      | 2007      | 1784      |  |   |   |     | 6 |  |  |
| 2021  |        | 83        | 160       | 302       |  | 1 |   |     |   |  |  |
| Total |        | 2545      | 2378      | 2268      |  |   |   |     |   |  |  |