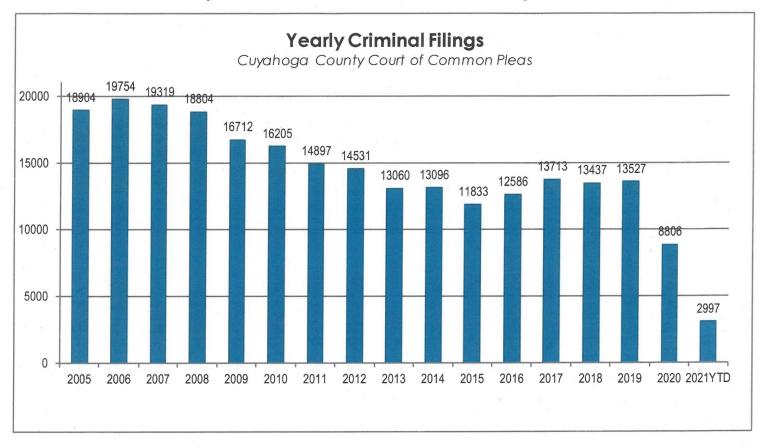

#### Newly Filed, Re-Activated and Transferred in Cases

The following chart is a representation of all filed cases in Cuyahoga County Court of Common Pleas from 2005 – March 2021. Newly filed cases are defined as having been arraigned and assigned to a Judge. Re-activated cases are defined as cases where a defendant was unavailable for trial and has now become ready to proceed. Transferred cases are defined as cases moved from one judge's docket to another. This could be due to re-assignment to a Mental Health Judge or after additional information indicates that by Court rule, the case should have been assigned to another Judge.