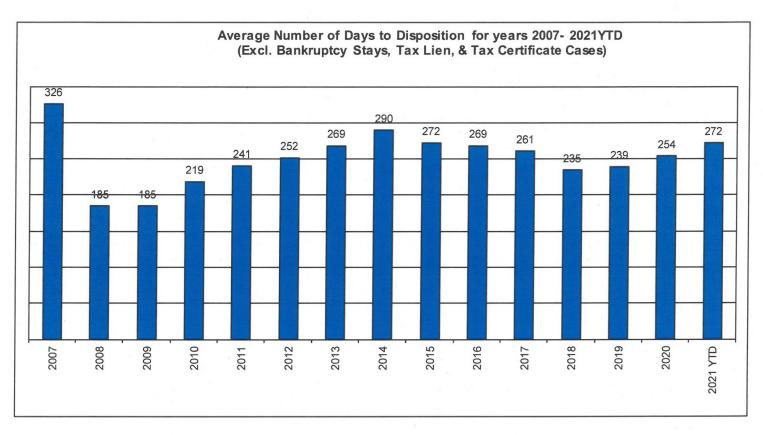

# Avg. Number of Days to Disp. (Excl. Bank. Stays & Tax Lien & Tax Cert.)

The average number of days to disposition is the number of days from filing to a final disposition entry being filed with the Clerk of Court. The data sample is based on all judicial foreclosure cases terminated by decree or dismissal (cases terminated by bankruptcy are not included) in a month. Each case is examined to determine the number of days between filing and termination with the periods that a case may have been in bankruptcy subtracted. Adding the total days of all of the cases minus bankruptcy periods and dividing by the total number of cases calculates the average. In the following chart, tax judicial foreclosure cases are excluded.