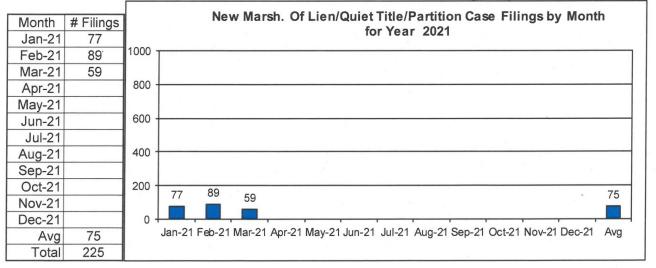

#### New Marsh of Lien/Quiet Title/Partition Case Filings for Years 2005 - 2021 YTD

# New Marsh of Lien/Quiet Title/Partition Case Filings by month for 2021 YTD