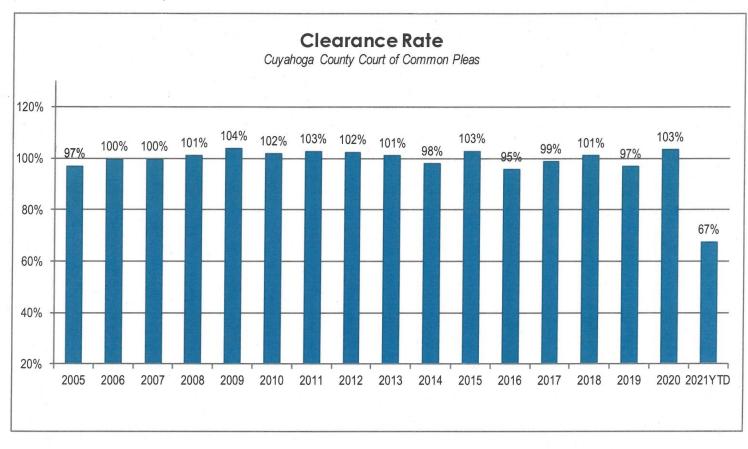

#### Clearance Rate

The Clearance Rate is the total number of outgoing cases as a percentage of the number of incoming cases. Clearance rate measures whether the court is keeping up with its incoming caseload. If cases are not disposed in a timely manner, a backlog of cases awaiting disposition will grow. A Clearance Rate of 100% indicates that at least as many cases have been filed, reopened, or reactivated in a period have been disposed.