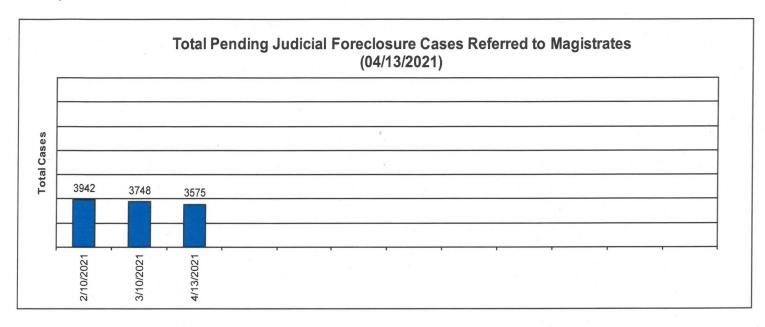

# Total Pending Judicial Foreclosure Cases Referred to Magistrates

The following chart is a display of the total number of pending Judicial Foreclosure cases referred to the Magistrates on specific dates. The table below shows the number of these cases pending from each year since 2005.

|       | As of: | 2/10/2021 | 3/10/2021 | 4/13/2021 |   |       |   |     |      | 9. <sup>52</sup><br>38. |
|-------|--------|-----------|-----------|-----------|---|-------|---|-----|------|-------------------------|
| Year  |        |           |           |           |   |       |   | N   |      |                         |
| 2011  |        | 0         | 0         | 0         |   |       |   |     |      |                         |
| 2012  |        | 1         | 1         | 1         |   |       |   |     |      |                         |
| 2013  |        | 2         | 2         | 2         |   |       |   |     |      |                         |
| 2014  |        | 3         | 4         | 4         |   |       |   |     |      |                         |
| 2015  |        | 6         | 6         | 7         |   |       |   |     |      |                         |
| 2016  |        | 10        | 9         | 8         | • |       |   | 19  |      |                         |
| 2017  |        | 16        | 15        | 15        | 1 |       |   |     |      |                         |
| 2018  |        | 60        | 58        | 50        |   |       | - | et. |      |                         |
| 2019  |        | 721       | 631       | 577       |   |       |   |     |      |                         |
| 2020  |        | 2911      | 2660      | 2342      |   | la la |   |     | FI . |                         |
| 2021  |        | 212       | 362       | 569       |   |       |   |     |      | -                       |
| Total |        | 3942      | 3748      | 3575      |   |       |   |     |      |                         |