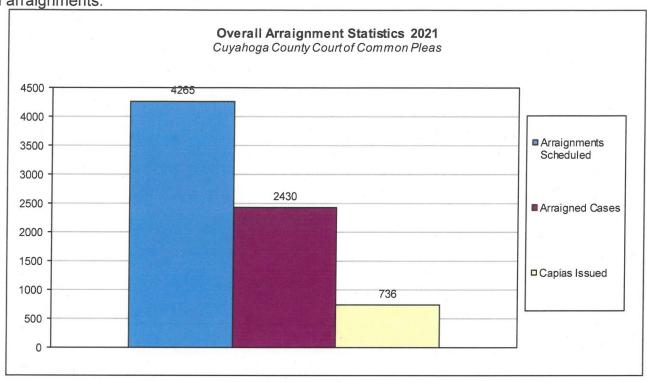

# **Overall Arraignment Statistics**

The arraignment statistics were provided by the Criminal Records Department. They are provided to give a representation of arraignment activity in the Court in 2021. These statistics include jail and non – jail arraignments.