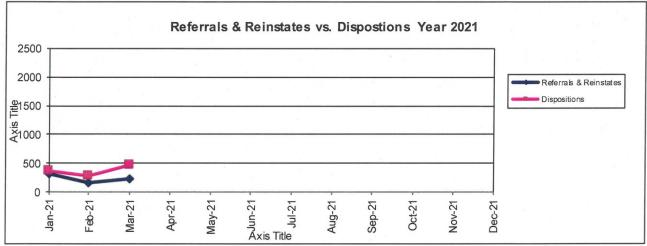

#### Judicial Foreclosure Clearance Rate Year 2021

The Clearance Rate is the number of outgoing cases as a percentage of the number of incoming cases. Clearance rate measures whether the court is keeping up with its incoming caseload. If cases are not disposed in a timely manner, a backlog of cases awaiting disposition will grow. A Clearance Rate of 100% indicates that at least as many cases as have been filed, reopened, or reactivated in a period have been disposed.

|        | Referrals & |              | Clearance |
|--------|-------------|--------------|-----------|
|        | Reinstates  | Dispositions | Rate      |
| Jan-21 | 316         | 371          | 117%      |
| Feb-21 | 167         | 288          | 172%      |
| Mar-21 | 234         | 463          | 198%      |
| Apr-21 |             |              |           |
| May-21 |             |              | 8.        |
| Jun-21 | the second  | Wo is        |           |
| Jul-21 | -           |              |           |
| Aug-21 |             |              |           |
| Sep-21 |             |              |           |
| Oct-21 |             |              |           |
| Nov-21 |             |              |           |
| Dec-21 |             |              |           |
| Avg    | 239         | 374          | 156%      |
| Total  | 717         | 1122         |           |