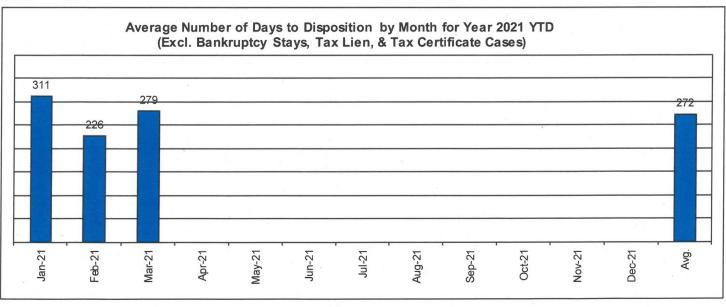

# Avg. Number of Days to Disp. (Excl. Bank. Stays & Tax Lien & Tax Cert.)

The average number of days to disposition is the number of days from filing to a final disposition entry being filed with the Clerk of Court. The data sample is based on all judicial foreclosure cases terminated by decree or dismissal (cases terminated by bankruptcy are not included) in a month. Each case is examined to determine the number of days between filing and termination with the periods that a case may have been in bankruptcy subtracted. Adding the total days of all of the cases minus bankruptcy periods and dividing by the total number of cases calculates the average. In the following chart, tax judicial foreclosure cases are excluded.