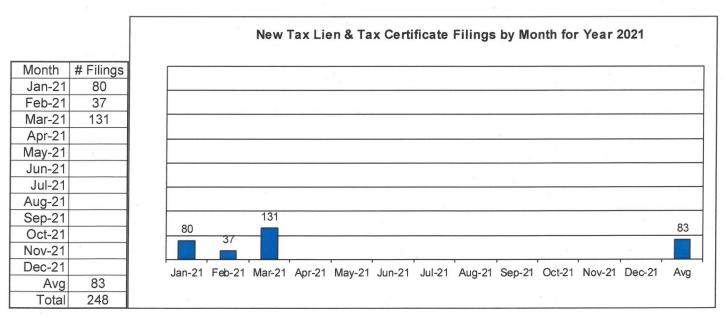

chart, all types of Judicial Foreclosure cases are included.





#### Total New Judicial Foreclosure Filings

The following charts are provided as a historical view of new judicial foreclosure filings.

- 1. Total New Judicial Foreclosure Filings from 2000 2021 by year
- 2. Total New Marsh of Lien/Quiet Title/Partition Filings from 2005 2021 by month
- 3. Total New Tax Lien & Tax Certificate Filings for 2005 2021 by month
- 4. Total New Judicial Foreclosure Filings from 2005 2021 by month



#### New Marsh of Lien/Quiet Title/Partition Case Filings for Years 2005 - 2021 YTD



# New Marsh of Lien/Quiet Title/Partition Case Filings by month for 2021 YTD



#### New Tax Lien & Certificate Filings for Years 2005 - 2021 YTD



# New Tax Lien & Certificate Filings by Month for Year 2021 YTD



# Total New Judicial Foreclosure Filings Years 2005 – 2021 YTD

| Year    | # Filings |
|---------|-----------|
| 2005    | 11924     |
| 2006    | 13633     |
| 2007    | 14238     |
| 2008    | 13882     |
| 2009    | 14189     |
| 2010    | 12833     |
| 2011    | 11479     |
| 2012    | 11585     |
| 2013    | 8547      |
| 2014    | 7039      |
| 2015    | 6421      |
| 2016    | 6115      |
| 2017    | 5154      |
| 2018    | 5628      |
| 2019    | 5770      |
| 2020    | 4205      |
| 2021YTD | 473       |



Total New Judicial Foreclosure Filings by Month for Year 2021 YTD



#### Magistrate's Monthly Reports

The Magistrates' Monthly Report consists of 5 reports. Below is a description of each.

#### Magistrate's Monthly Supplemental Journal Entry Report (R415)

Retrieves total