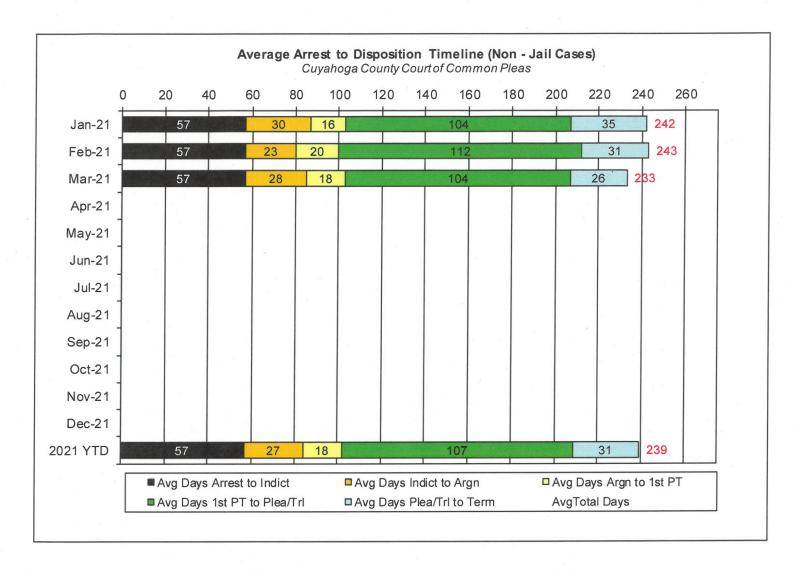

#### Arrest to Disposition Timeline

Arrest to disposition timeline is a method to measure how felony cases flow through the Cuyahoga County Criminal Justice System. By capturing how long a case takes to move from stage to stage, we can examine where problems may exist and where potential improvements in case processing can be made.

The source data was extracted from the Cuyahoga County Court of Common Pleas Case Management System. The overall population of sample data was based on cases terminated in a given month excluding cases that have gone through diversion programs. A case is defined as a defendant and all charges involved in a single incident. The period for the extracted data is from March 2021.

The stages examined were:

Arrest to Indictment
Indictment to Arraignment
Arraignment to 1st Pre-Trial
1st Pre-Trial to Plea/Trial
Plea/Trial to Termination

Due to the fact that each case may or may not have all of the stage date elements, a method to arrive at stage averages was applied. For a case to be included in the average for a stage there would need to be both dates for the given stage. A case would be included in the Arrest to Indictment stage if both arrest date and indictment date were available. This method was applied to each of the five stages. Next we calculated the total number of cases that met the date criteria for each of the ranges and also the total number of days between each date. To arrive at an average, the total number of days for each case in each range was calculated and divided by the total number of cases that met the date criteria. If a case had a time period or periods where the defendant was capiased or referred to the Psych Clinic, that amount of time was subtracted from the appropriate range. For re-indicted cases, the original arrest date is used.

The following three charts are for Jail, Non-Jail and combined Jail and Non-Jail cases. Jail and Non-Jail cases are defined by the posting of bond prior to plea or trial.

# Average Arrest to Disposition Timeline (Non-Jail Cases)