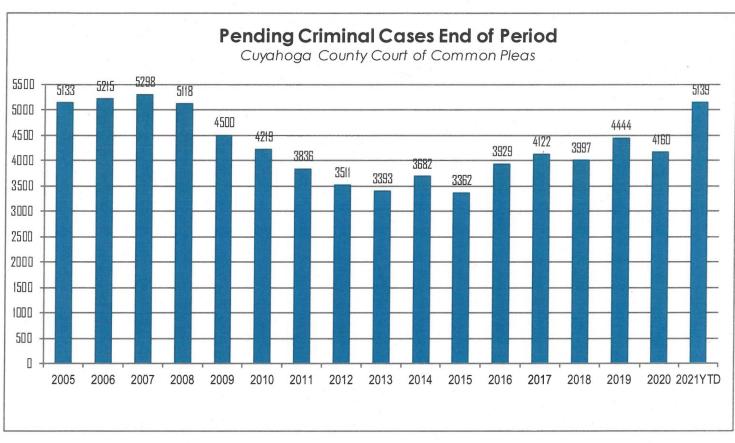

#### Pending Criminal Cases End of Period

The following chart represents the total number of cases pending at the end of the reporting period from 2005 – March 2021. Pending criminal cases at the end of the period is determined by adding the total number of pending cases at the beginning of the reporting period, and all newly filed, reactivated and transferred in cases. The total number of cases terminated in the period is subtracted from the sum total pending at the beginning of the period to give the value pending at the end of the period.