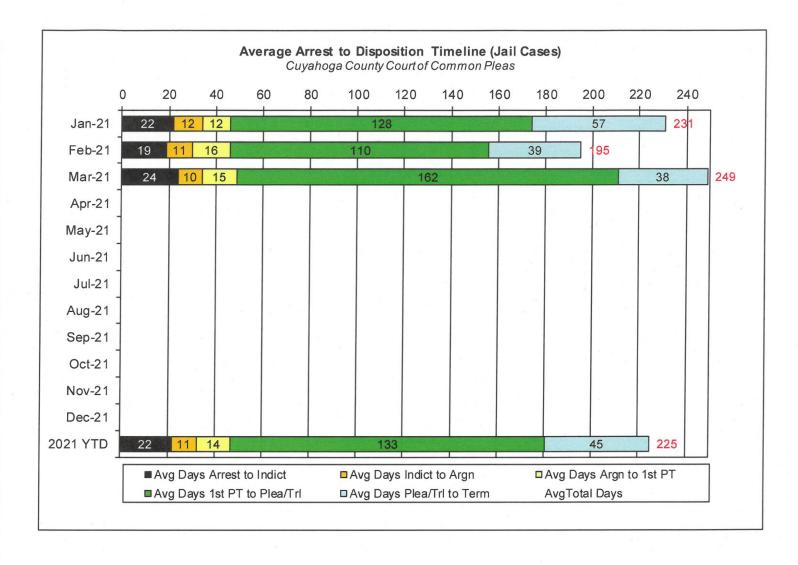

#### Arrest to Disposition Timeline

Arrest to disposition timeline is a method to measure how felony cases flow through the Cuyahoga County Criminal Justice System. By capturing how long a case takes to move from stage to stage, we can examine where problems may exist and where potential improvements in case processing can be made.

The source data was extracted from the Cuyahoga County Court of Common Pleas Case Management System. The overall population of sample data was based on cases terminated in a given month excluding cases that have gone through diversion programs. A case is defined as a defendant and all charges involved in a single incident. The period for the extracted data is from March 2021.

The stages examined were:

Arrest to Indictment
Indictment to Arraignment
Arraignment to 1st Pre-Trial
1st Pre-Trial to Plea/Trial
Plea/Trial to Termination

Due to the fact that each case may or may not have all of the stage date elements, a method to arrive at stage averages was applied. For a case to be included in the average for a stage there would need to be both dates for the given stage. A case would be included in the Arrest to Indictment stage if both arrest date and indictment date were available. This method was applied to each of the five stages. Next we calculated the total number of cases that met the date criteria for each of the ranges and also the total number of days between each date. To arrive at an average, the total number of days for each case in each range was calculated and divided by the total number of cases that met the date criteria. If a case had a time period or periods where the defendant was capiased or referred to the Psych Clinic, that amount of time was subtracted from the appropriate range. For re-indicted cases, the original arrest date is used.

The following three charts are for Jail, Non-Jail and combined Jail and Non-Jail cases. Jail and Non-Jail cases are defined by the posting of bond prior to plea or trial.

# Average Arrest to Disposition Timeline (Jail Cases)