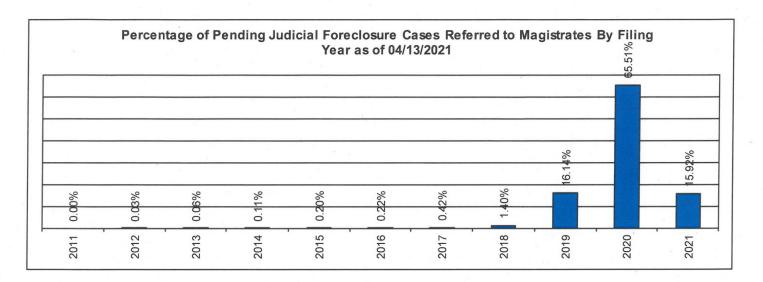

# Percentage of Pending Judicial Foreclosure Cases By Filing Year

The following chart is a representation of the total number of pending Judicial Foreclosure cases by filing year expressed as a percentage on a specific date. The table below is the supporting data for this chart.

|       | As of: | 4/13/2021 | % of Total |
|-------|--------|-----------|------------|
| Year  | 13%    |           |            |
| 2011  |        | 0         | 0.00%      |
| 2012  |        | 1         | 0.03%      |
| 2013  |        | 2         | 0.06%      |
| 2014  |        | 4         | 0.11%      |
| 2015  |        | 7         | 0.20%      |
| 2016  |        | 8         | 0.22%      |
| 2017  |        | 15        | 0.42%      |
| 2018  |        | 50        | 1.40%      |
| 2019  |        | 577       | 16.14%     |
| 2020  |        | 2342      | 65.51%     |
| 2021  |        | 569       | 15.92%     |
| Total |        | 3575      | 100.00%    |