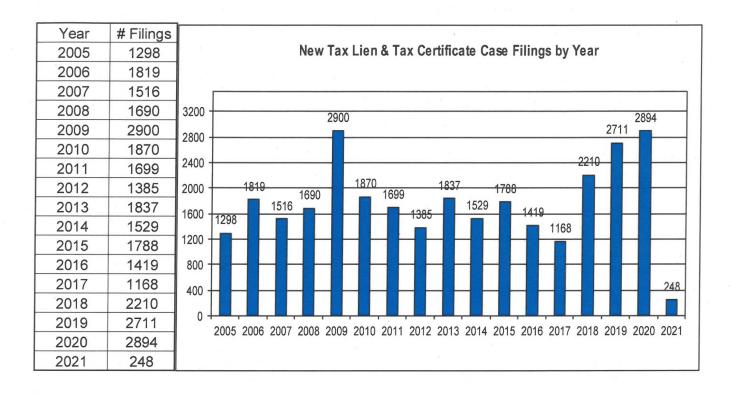

the total number of cases calculates the average. In the following chart, all types of Judicial Foreclosure cases are included.





#### Total New Judicial Foreclosure Filings

The following charts are provided as a historical view of new judicial foreclosure filings.

- 1. Total New Judicial Foreclosure Filings from 2000 2021 by year
- 2. Total New Marsh of Lien/Quiet Title/Partition Filings from 2005 2021 by month
- 3. Total New Tax Lien & Tax Certificate Filings for 2005 2021 by month
- 4. Total New Judicial Foreclosure Filings from 2005 2021 by month



#### New Marsh of Lien/Quiet Title/Partition Case Filings for Years 2005 - 2021 YTD



# New Marsh of Lien/Quiet Title/Partition Case Filings by month for 2021 YTD



#### New Tax Lien & Certificate Filings for Years 2005 - 2021 YTD



# New Tax Lien & Certificate Filings by Month for Year 2021 YTD



# Total New Judicial Foreclosure Filings Years 2005 – 2021 YTD

| Year    | # Filings |
|---------|-----------|
| 2005    | 11924     |
| 2006    | 13633     |
| 2007    | 14238     |
| 2008    | 13882     |
| 2009    | 14189     |
| 2010    | 12833     |
| 2011    | 11479     |
| 2012    | 11585     |
| 2013    | 8547      |
| 2014    | 7039      |
| 2015    | 6421      |
| 2016    | 6115      |
| 2017    | 5154      |
| 2018    | 5628      |
| 2019    | 5770      |
| 2020    | 4205      |
| 2021YTD | 473       |



Total New Judicial Foreclosure Filings by Month for Year 2021 YTD



#### Magistrate's Monthly Reports

The Magistrates' Monthly Report consists of 5 reports. Below is a description of each.

#### Magistrate'