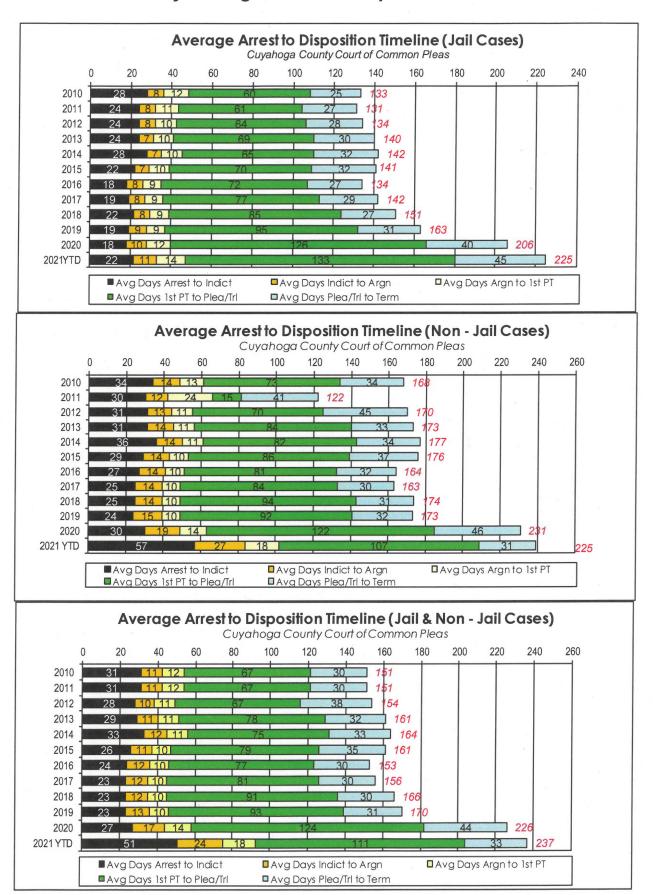

To arrive at an average, the total number of days for each case in each range was calculated and divided by the total number of cases that met the date criteria. If a case had a time period or periods where the defendant was capiased or referred to the Psych Clinic, that amount of time was subtracted from the appropriate range. For re-indicted cases, the original arrest date is used.

The following three charts are for Jail, Non-Jail and combined Jail and Non-Jail cases. Jail and Non-Jail cases are defined by the posting of bond prior to plea or trial.

# Average Arrest to Disposition Timeline (Jail Cases)



# Average Arrest to Disposition Timeline (Non-Jail Cases)



# Average Arrest to Disposition Timeline (Jail and Non-Jail Cases)



#### Yearly Average Arrest to Disposition Timeline



#### Indictments and Informations Filed With the Clerk of Courts

The following charts are reflective of Indictments and Informations filed with the Criminal Clerk of Courts from 2000. The source for this information was the Criminal Clerk's Office.



#### Bail Case Arraignment Activity

The following charts are reflective of arraignment activity where the defendant was not incarcerated at the time of arraignment. The source for this information was the Criminal Records Department.





# **Overall Arraignment Statistics**

The arraignment statistics were provided by the Criminal Records Department. They are provided to give a representation of arraignment activity in the Court in 2021. These statistics include jail and non – jail arraignments.





# Judicial Foreclosure Statistics

<s