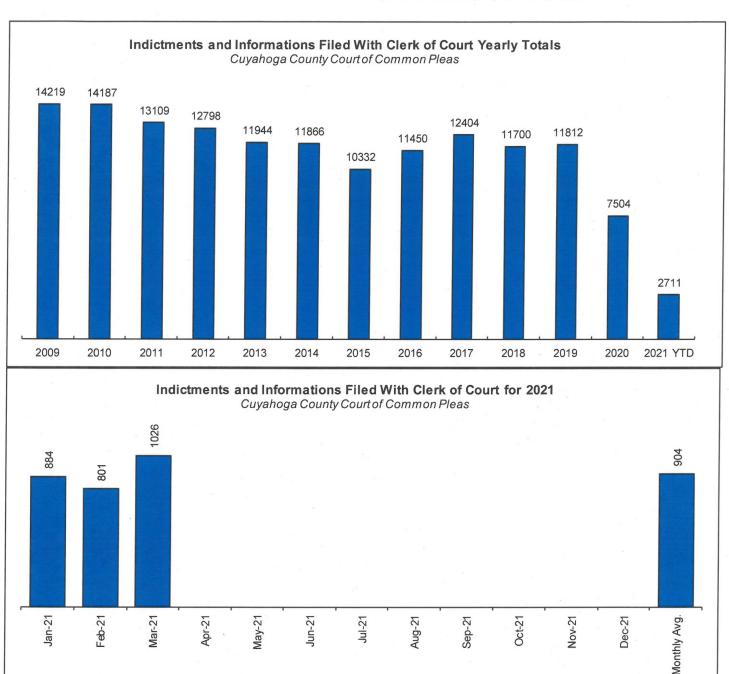

#### Indictments and Informations Filed With the Clerk of Courts

The following charts are reflective of Indictments and Informations filed with the Criminal Clerk of Courts from 2000. The source for this information was the Criminal Clerk's Office.