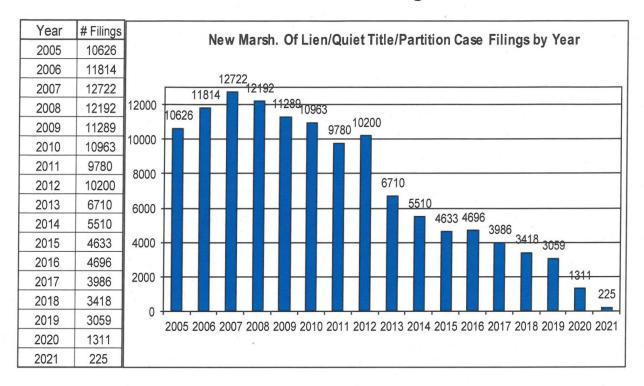

#### Total New Judicial Foreclosure Filings

The following charts are provided as a historical view of new judicial foreclosure filings.

- 1. Total New Judicial Foreclosure Filings from 2000 2021 by year
- 2. Total New Marsh of Lien/Quiet Title/Partition Filings from 2005 2021 by month
- 3. Total New Tax Lien & Tax Certificate Filings for 2005 2021 by month
- 4. Total New Judicial Foreclosure Filings from 2005 2021 by month

#### New Marsh of Lien/Quiet Title/Partition Case Filings for Years 2005 - 2021 YTD