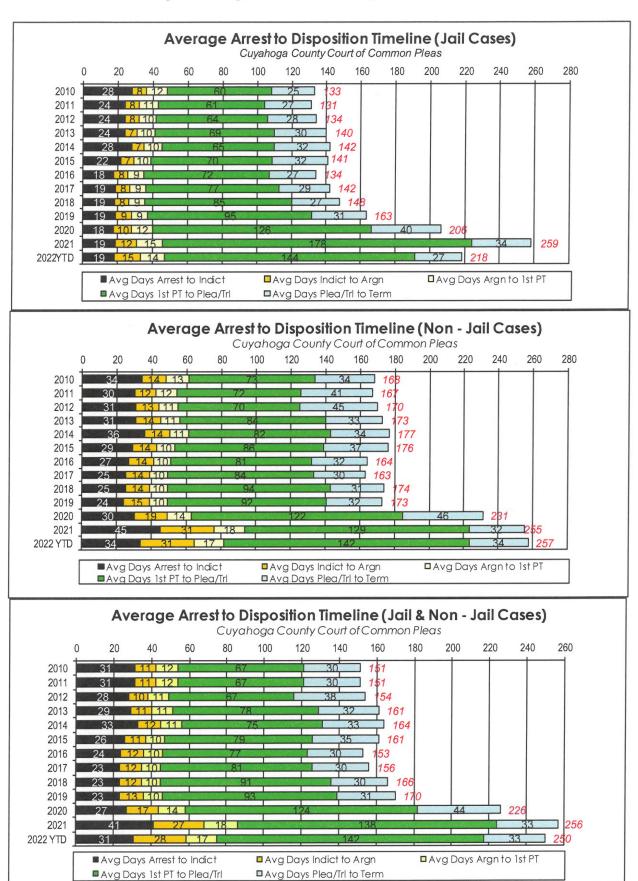

also the total number of days between each date. To arrive at an average, the total number of days for each case in each range was calculated and divided by the total number of cases that met the date criteria. If a case had a time period or periods where the defendant was capiased or referred to the Psych Clinic, that amount of time was subtracted from the appropriate range. For re-indicted cases, the original arrest date is used.

The following three charts are for Jail, Non-Jail and combined Jail and Non-Jail cases. Jail and Non-Jail cases are defined by the posting of bond prior to plea or trial.

## Average Arrest to Disposition Timeline (Jail Cases)



## Average Arrest to Disposition Timeline (Non-Jail Cases)



## Average Arrest to Disposition Timeline (Jail and Non-Jail Cases)





#### Yearly Average Arrest to Disposition Timeline

### Indictments and Informations Filed With the Clerk of Courts

The following charts are reflective of Indictments and Informations filed with the Criminal Clerk of Courts from 2009. The source for this information was the Criminal Clerk's Office.



## **Bail Case Arraignment Activity**

The following charts are reflective of arraignment activity where the defendant was not incarcerated at the time of arraignment. The source for this information was the Criminal Records Department.





#### **Overall Arraignment Statistics**

The arraignment statistics were provided by the Criminal Records Department. They are provided to give a representation of arraignment activity in the Court in 2022. These statistics include jail and non – jail