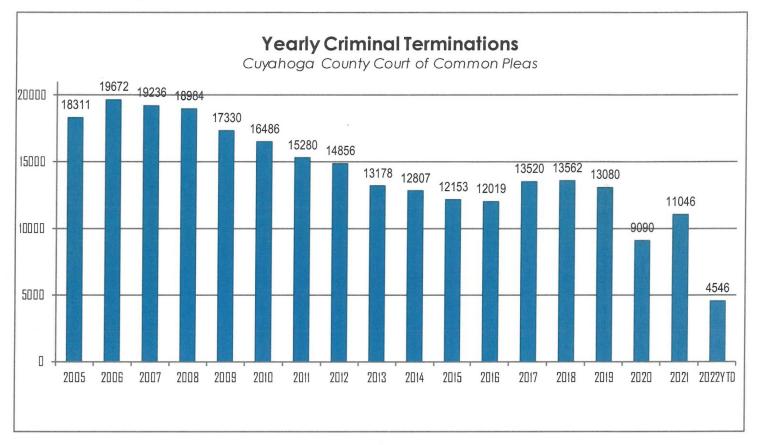

## Yearly Criminal Terminations

The following chart represents cases that have been terminated by the court from 2005 – April 2022. These cases have been terminated either by trial; plea, dismissal or a defendant is unavailable for trial or sentencing.