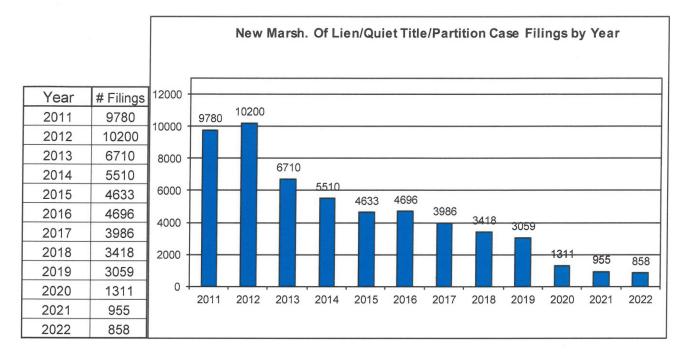

#### **Total New Judicial Foreclosure Filings**

The following charts are provided as a historical view of new judicial foreclosure filings.

- 1. Total New Judicial Foreclosure Filings from 2005 2022 by year
- 2. Total New Marsh of Lien/Quiet Title/Partition Filings from 2011 2022 by month
- 3. Total New Tax Lien & Tax Certificate Filings for 2011 2022 by month
- 4. Total New Judicial Foreclosure Filings from 2011 2022 by month

New Marsh of Lien/Quiet Title/Partition Case Filings for Years 2011 – 2022 YTD