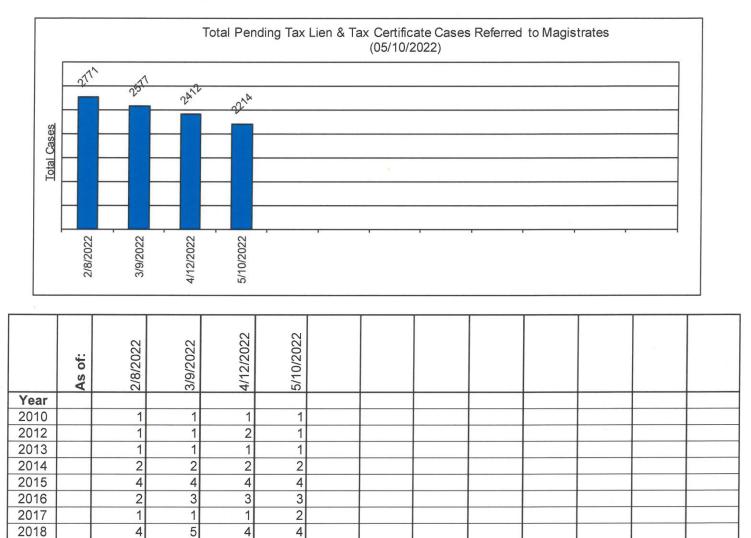

## Total Pending Tax Lien & Certificate Cases Referred to Magistrates

The following chart is a display of the number of pending tax Judicial Foreclosure cases referred to the Magistrates on specific dates. The table below shows the number of pending tax Judicial Foreclosure cases in each year since 2010.

Total