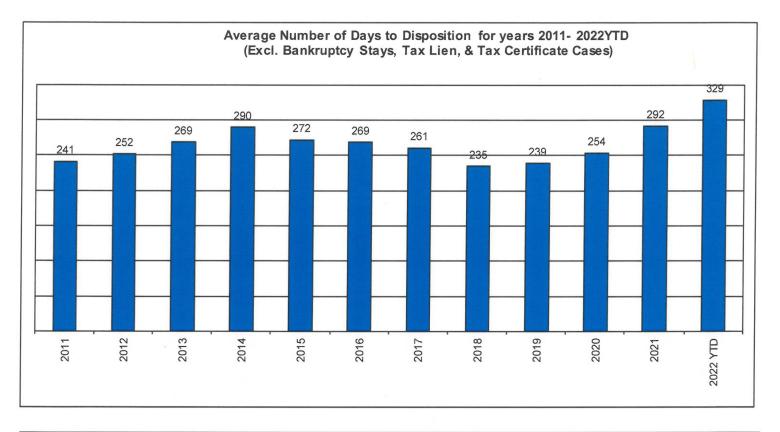

#### Avg. Number of Days to Disp. (Excl. Bank. Stays & Tax Lien & Tax Cert.)

The average number of days to disposition is the number of days from filing to a final disposition entry being filed with the Clerk of Court. The data sample is based on all judicial foreclosure cases terminated by decree or dismissal (cases terminated by bankruptcy are not included) in a month. Each case is examined to determine the number of days between filing and termination with the periods that a case may have been in bankruptcy subtracted. Adding the total days of all of the cases minus bankruptcy periods and dividing by the total number of cases calculates the average. In the following chart, tax judicial foreclosure cases are excluded.