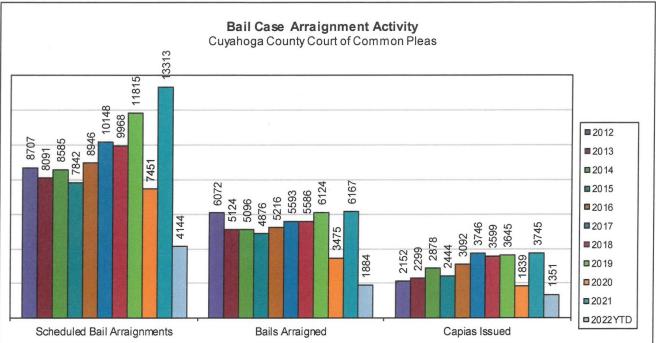

## **Bail Case Arraignment Activity**

The following charts are reflective of arraignment activity where the defendant was not incarcerated at the time of arraignment. The source for this information was the Criminal Records Department.