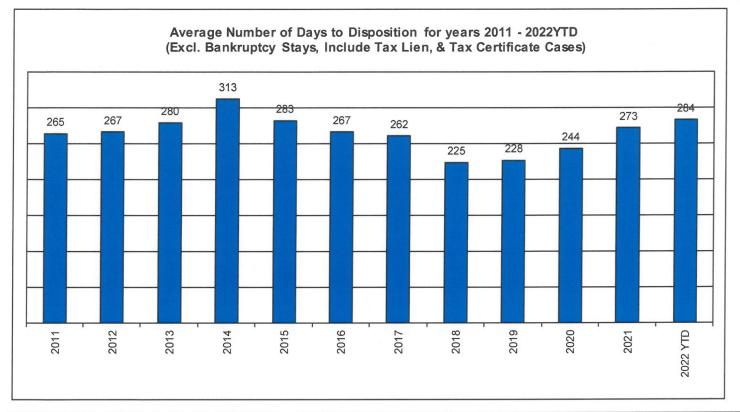

#### Avg. Number of Days to Disp. (Excl. Bank. Stays & Tax Lien & Tax Cert.)

The average number of days to disposition is the number of days from filing to a final disposition entry being filed with the Clerk of Court. The data sample is based on all judicial foreclosure cases terminated by decree or dismissal (cases terminated by bankruptcy are not included) in a month. Each case is examined to determine the number of days between filing and termination with the periods that a case may have been in bankruptcy subtracted. Adding the total days of all of the cases minus bankruptcy periods and dividing by the total number of cases calculates the average. In the following chart, tax judicial foreclosure cases are excluded.