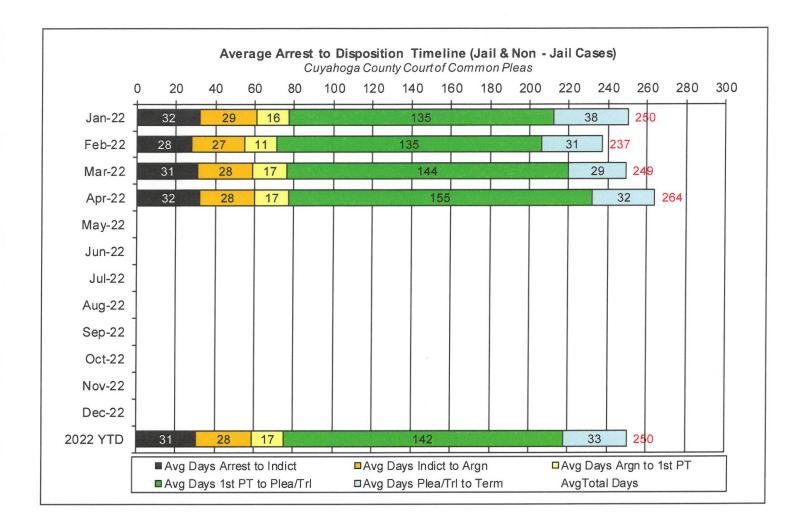

## Average Arrest to Disposition Timeline (Jail and Non-Jail Cases)

#### Arrest to Disposition Timeline

Arrest to disposition timeline is a method to measure how felony cases flow through the Cuyahoga County Criminal Justice System. By capturing how long a case takes to move from stage to stage, we can examine where problems may exist and where potential improvements in case processing can be made.

The source data was extracted from the Cuyahoga County Court of Common Pleas Case Management System. The overall population of sample data was based on cases terminated in a given month excluding cases that have gone through diversion programs. A case is defined as a defendant and all charges involved in a single incident. The period for the extracted data is from April 2022.

The stages examined were:

Arrest to Indictment Indictment to Arraignment Arraignment to 1<sup>st</sup> Pre-Trial 1<sup>st</sup> Pre-Trial to Plea/Trial Plea/Trial to Termination

Due to the fact that each case may or may not have all of the stage date elements, a method to arrive at stage averages was applied. For a case to be included in the average for a stage there would need to be both dates for the given stage. A case would be included in the Arrest to Indictment stage if both arrest date and indictment date were available. This method was applied to each of the five stages. Next we calculated the total number of cases that met the date criteria for each of the ranges and also the total number of days between each date. To arrive at an average, the total number of days for each case in each range was calculated and divided by the total number of cases that met the date criteria. If a case had a time period or periods where the defendant was capiased or referred to the Psych Clinic, that amount of time was subtracted from the appropriate range. For re-indicted cases, the original arrest date is used.

The following three charts are for Jail, Non-Jail and combined Jail and Non-Jail cases. Jail and Non-Jail cases are defined by the posting of bond prior to plea or trial.