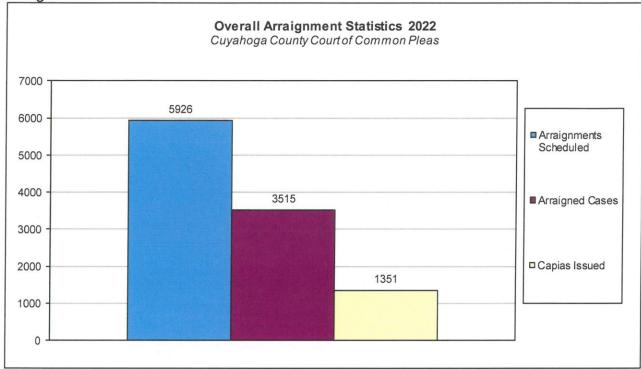

#### **Overall Arraignment Statistics**

The arraignment statistics were provided by the Criminal Records Department. They are provided to give a representation of arraignment activity in the Court in 2022. These statistics include jail and non – jail arraignments.