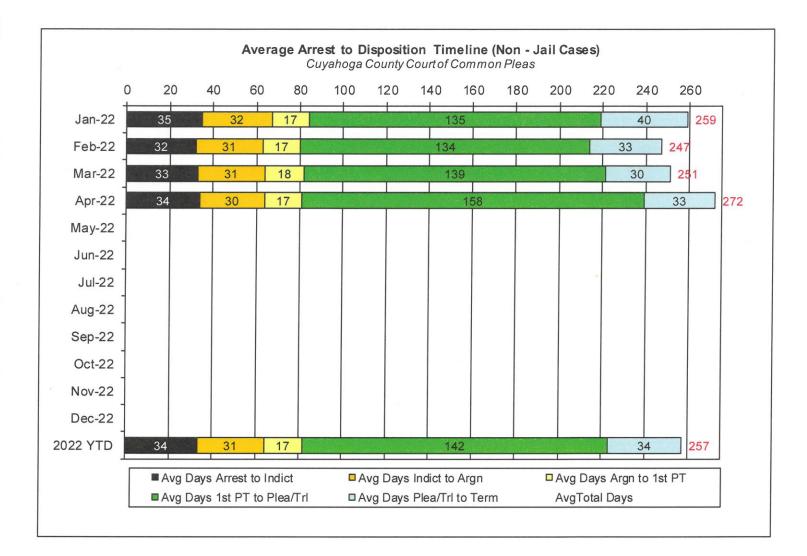

## Average Arrest to Disposition Timeline (Non-Jail Cases)

#### Arrest to Disposition Timeline

Arrest to disposition timeline is a method to measure how felony cases flow through the Cuyahoga County Criminal Justice System. By capturing how long a case takes to move from stage to stage, we can examine where problems may exist and where potential improvements in case processing can be made.

The source data was extracted from the Cuyahoga County Court of Common Pleas Case Management System. The overall population of sample data was based on cases terminated in a given month excluding cases that have gone through diversion programs. A case is defined as a defendant and all charges involved in a single incident. The period for the extracted data is from April 2022.

The stages examined were:

Arrest to Indictment Indictment to Arraignment Arraignment to 1<sup>st</sup> Pre-Trial 1<sup>st</sup> Pre-Trial to Plea/Trial Plea/Trial to Termination

Due to the fact that each case may or may not have all of the stage date elements, a method to arrive at stage averages was applied. For a case to be included in the average for a stage there would need to be both dates for the given stage. A case would be included in the Arrest to Indictment stage if both arrest date and indictment date were available. This method was applied to each of the five stages. Next we calculated the total number of cases that met the date criteria for each of the ranges and also the total number of days between each date. To arrive at an average, the total number of days for each case in each range was calculated and divided by the total number of cases that met the date criteria. If a case had a time period or periods where the defendant was capiased or referred to the Psych Clinic, that amount of time was subtracted from the appropriate range. For re-indicted cases, the original arrest date is used.

The following three charts are for Jail, Non-Jail and combined Jail and Non-Jail cases. Jail and Non-Jail cases are defined by the posting of bond prior to plea or trial.