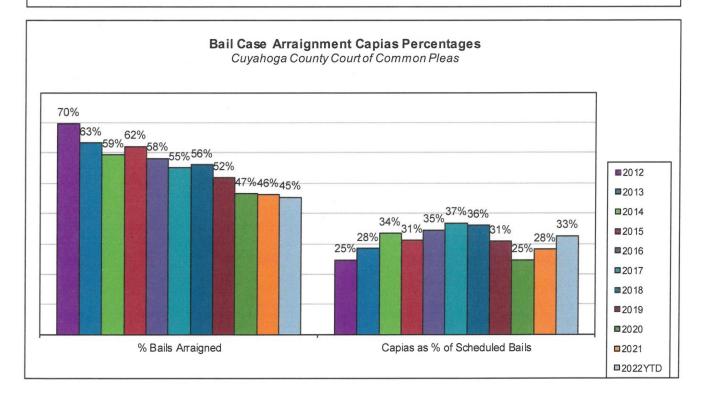

## **Bail Case Arraignment Activity**

The following charts are reflective of arraignment activity where the defendant was not incarcerated at the time of arraignment. The source for this information was the Criminal Records Department.