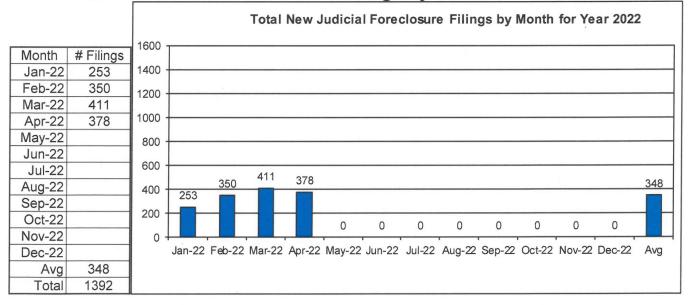

#### **Total New Judicial Foreclosure Filings**

The following charts are provided as a historical view of new judicial foreclosure filings.

- 1. Total New Judicial Foreclosure Filings from 2005 2022 by year
- 2. Total New Marsh of Lien/Quiet Title/Partition Filings from 2011 2022 by month
- 3. Total New Tax Lien & Tax Certificate Filings for 2011 2022 by month
- 4. Total New Judicial Foreclosure Filings from 2011 2022 by month

#### Total New Judicial Foreclosure Filings by Month for Year 2022 YTD