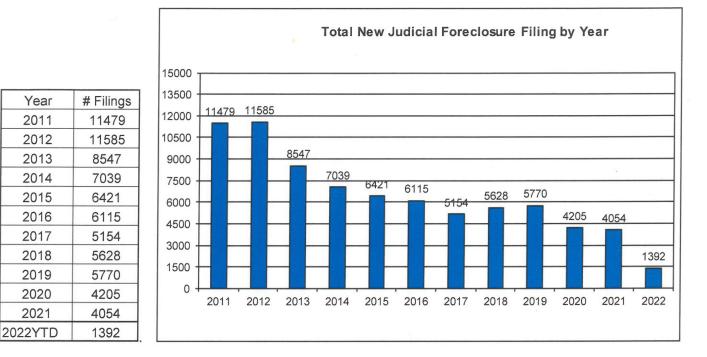

#### **Total New Judicial Foreclosure Filings**

The following charts are provided as a historical view of new judicial foreclosure filings.

- 1. Total New Judicial Foreclosure Filings from 2005 2022 by year
- 2. Total New Marsh of Lien/Quiet Title/Partition Filings from 2011 2022 by month
- 3. Total New Tax Lien & Tax Certificate Filings for 2011 2022 by month
- 4. Total New Judicial Foreclosure Filings from 2011 2022 by month

### Total New Judicial Foreclosure Filings Years 2011 – 2022 YTD