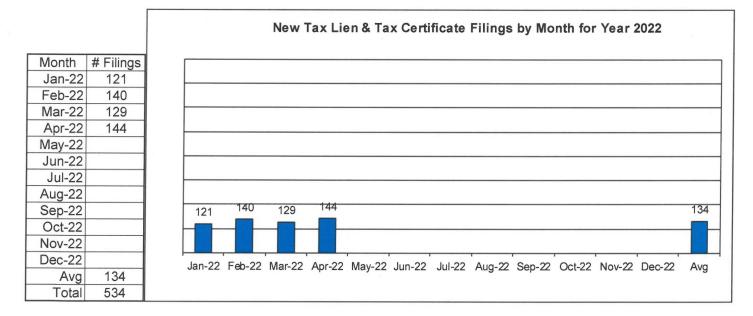

#### New Marsh of Lien/Quiet Title/Partition Case Filings by month for 2022 YTD

New Tax Lien & Certificate Filings for Years 2011 – 2022 YTD

New Tax Lien & Certificate Filings by Month for Year 2022 YTD