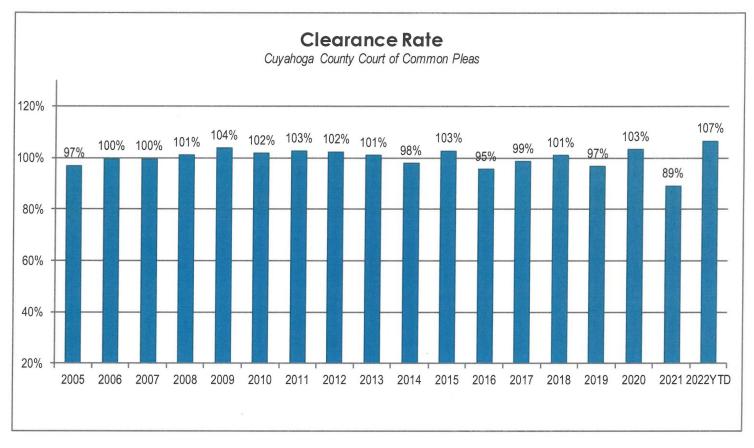

#### **Clearance** Rate

The Clearance Rate is the total number of outgoing cases as a percentage of the number of incoming cases. Clearance rate measures whether the court is keeping up with its incoming caseload. If cases are not disposed in a timely manner, a backlog of cases awaiting disposition will grow. A Clearance Rate of 100% indicates that at least as many cases have been filed, reopened, or reactivated in a period have been disposed.