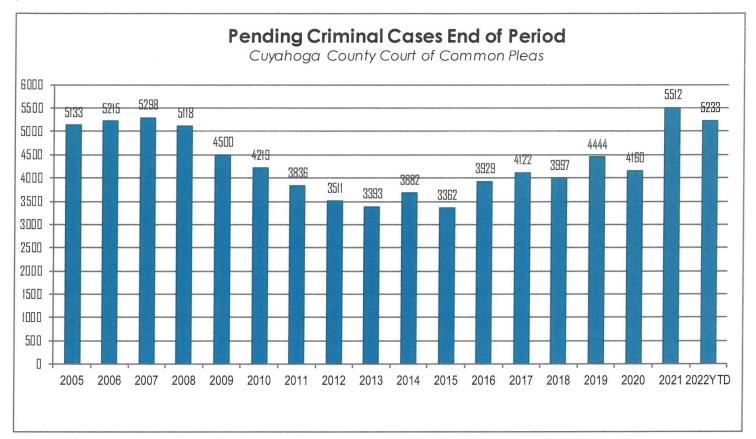

### Pending Criminal Cases End of Period

The following chart represents the total number of cases pending at the end of the reporting period from 2005 – April 2022. Pending criminal cases at the end of the period is determined by adding the total number of pending cases at the beginning of the reporting period, and all newly filed, reactivated and transferred in cases. The total number of cases terminated in the period is subtracted from the sum total pending at the beginning of the period to give the value pending at the end of the period.