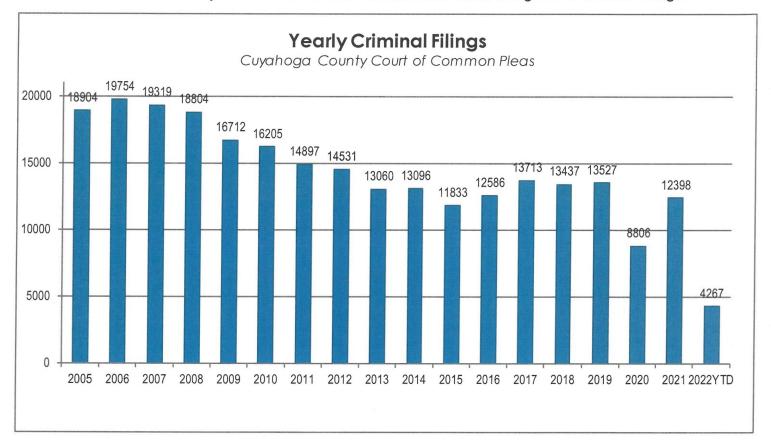

## Newly Filed, Re-Activated and Transferred in Cases

The following chart is a representation of all filed cases in Cuyahoga County Court of Common Pleas from 2005 – April 2022. Newly filed cases are defined as having been arraigned and assigned to a Judge. Re-activated cases are defined as cases where a defendant was unavailable for trial and has now become ready to proceed. Transferred cases are defined as cases moved from one judge's docket to another. This could be due to re-assignment to a Mental Health Judge or after additional information indicates that by Court rule, the case should have been assigned to another Judge.