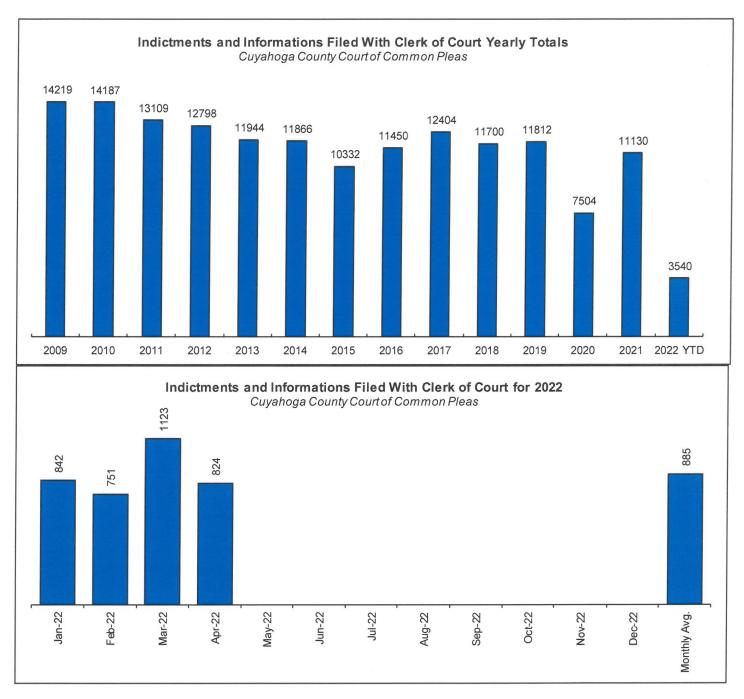

### Indictments and Informations Filed With the Clerk of Courts

The following charts are reflective of Indictments and Informations filed with the Criminal Clerk of Courts from 2009. The source for this information was the Criminal Clerk's Office.