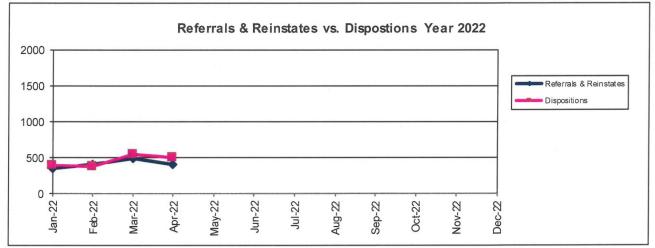

#### Judicial Foreclosure Clearance Rate Year 2022

The Clearance Rate is the number of outgoing cases as a percentage of the number of incoming cases. Clearance rate measures whether the court is keeping up with its incoming caseload. If cases are not disposed in a timely manner, a backlog of cases awaiting disposition will grow. A Clearance Rate of 100% indicates that at least as many cases as have been filed, reopened, or reactivated in a period have been disposed.

|        | Referrals & |              | Clearance |
|--------|-------------|--------------|-----------|
|        | Reinstates  | Dispositions | Rate      |
| Jan-22 | 343         | 395          | 115%      |
| Feb-22 | 408         | 373          | 91%       |
| Mar-22 | 487         | 539          | 111%      |
| Apr-22 | 410         | 496          | 121%      |
| May-22 |             |              |           |
| Jun-22 |             |              |           |
| Jul-22 |             |              |           |
| Aug-22 |             |              |           |
| Sep-22 |             |              |           |
| Oct-22 |             |              |           |
| Nov-22 |             |              |           |
| Dec-22 |             |              |           |
| Avg    | 412         | 451          | 109%      |
| Total  | 1648        | 1803         |           |