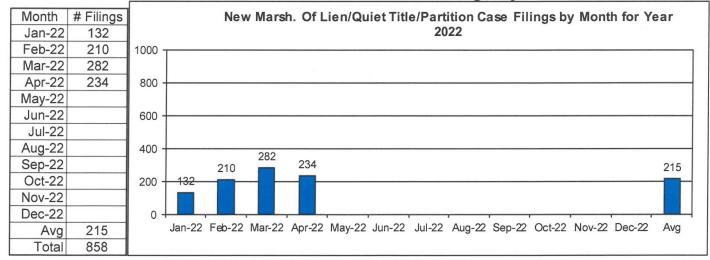

New Marsh of Lien/Quiet Title/Partition Case Filings for Years 2011 – 2022 YTD

#### New Marsh of Lien/Quiet Title/Partition Case Filings by month for 2022 YTD

New Tax Lien & Certificate Filings for Years 2011 – 2022 YTD

New Tax Lien & Certificate Filings by Month for Year 2022 YTD