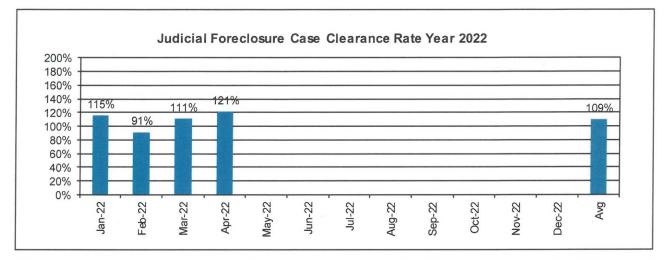

#### Judicial Foreclosure Clearance Rate Year 2022

The Clearance Rate is the number of outgoing cases as a percentage of the number of incoming cases. Clearance rate measures whether the court is keeping up with its incoming caseload. If cases are not disposed in a timely manner, a backlog of cases awaiting disposition will grow. A Clearance Rate of 100% indicates that at least as many cases as have been filed, reopened, or reactivated in a period have been disposed.

|        | Referrals & |              | Clearance |
|--------|-------------|--------------|-----------|
|        | Reinstates  | Dispositions | Rate      |
| Jan-22 | 343         | 395          | 115%      |
| Feb-22 | 408         | 373          | 91%       |
| Mar-22 | 487         | 539          | 111%      |
| Apr-22 | 410         | 496          | 121%      |
| May-22 |             |              |           |
| Jun-22 |             |              |           |
| Jul-22 |             |              |           |
| Aug-22 |             |              |           |
| Sep-22 |             |              |           |
| Oct-22 |             |              |           |
| Nov-22 |             |              |           |
| Dec-22 |             |              |           |
| Avg    | 412         | 451          | 109%      |
| Total  | 1648        | 1803         |           |