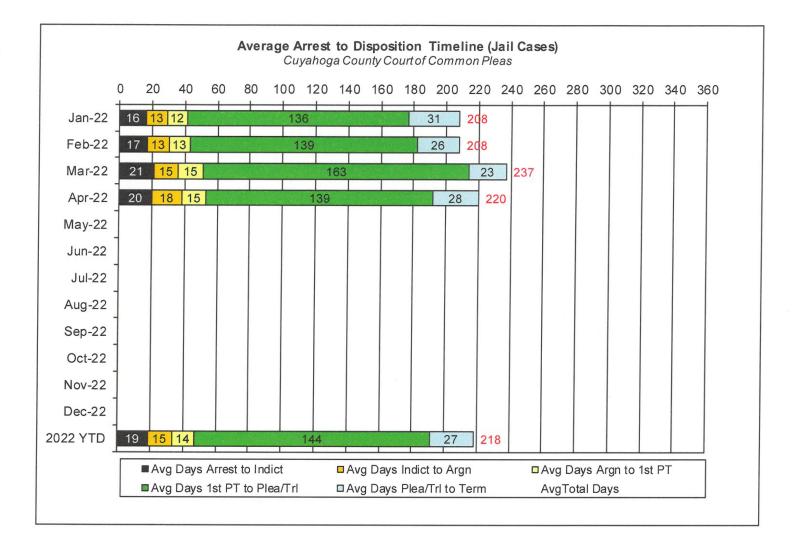

## Average Arrest to Disposition Timeline (Jail Cases)

#### Arrest to Disposition Timeline

Arrest to disposition timeline is a method to measure how felony cases flow through the Cuyahoga County Criminal Justice System. By capturing how long a case takes to move from stage to stage, we can examine where problems may exist and where potential improvements in case processing can be made.

The source data was extracted from the Cuyahoga County Court of Common Pleas Case Management System. The overall population of sample data was based on cases terminated in a given month excluding cases that have gone through diversion programs. A case is defined as a defendant and all charges involved in a single incident. The period for the extracted data is from April 2022.

The stages examined were:

Arrest to Indictment Indictment to Arraignment Arraignment to 1<sup>st</sup> Pre-Trial 1<sup>st</sup> Pre-Trial to Plea/Trial Plea/Trial to Termination

Due to the fact that each case may or may not have all of the stage date elements, a method to arrive at stage averages was applied. For a case to be included in the average for a stage there would need to be both dates for the given stage. A case would be included in the Arrest to Indictment stage if both arrest date and indictment date were available. This method was applied to each of the five stages. Next we calculated the total number of cases that met the date criteria for each of the ranges and also the total number of days between each date. To arrive at an average, the total number of days for each case in each range was calculated and divided by the total number of cases that met the date criteria. If a case had a time period or periods where the defendant was capiased or referred to the Psych Clinic, that amount of time was subtracted from the appropriate range. For re-indicted cases, the original arrest date is used.

The following three charts are for Jail, Non-Jail and combined Jail and Non-Jail cases. Jail and Non-Jail cases are defined by the posting of bond prior to plea or trial.