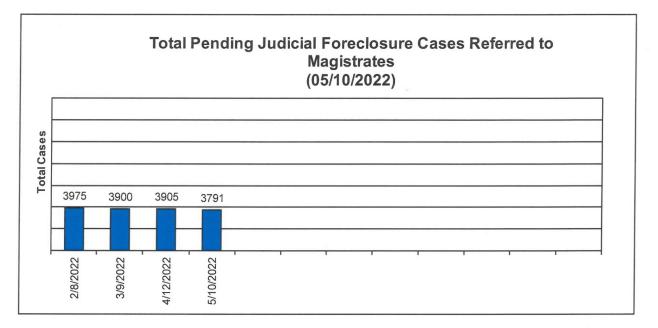

#### Total Pending Judicial Foreclosure Cases Referred to Magistrates

The following chart is a display of the total number of pending Judicial Foreclosure cases referred to the Magistrates on specific dates. The table below shows the number of these cases pending from each year since 2012.

|       | As of: | 2/8/2022 | 3/9/2022 | 4/12/2022 | 5/10/2022 |  |   |  |  |  |
|-------|--------|----------|----------|-----------|-----------|--|---|--|--|--|
| Year  |        |          |          |           |           |  |   |  |  |  |
| 2012  |        | 1        | 1        | 2         | 1         |  |   |  |  |  |
| 2013  |        | 1        | 1        | 1         | 1         |  |   |  |  |  |
| 2014  |        | 4        | 4        | 4         | 4         |  |   |  |  |  |
| 2015  |        | 4        | 4        | 4         | 4         |  |   |  |  |  |
| 2016  |        | 5        | 8        | 7         | 7         |  |   |  |  |  |
| 2017  |        | 11       | 10       | 10        | 11        |  |   |  |  |  |
| 2018  |        | 27       | 27       | 23        | 19        |  |   |  |  |  |
| 2019  |        | 214      | 192      | 177       | 143       |  |   |  |  |  |
| 2020  |        | 453      | 363      | 315       | 231       |  |   |  |  |  |
| 2021  |        | 2902     | 2593     | 2272      | 1935      |  | 2 |  |  |  |
| 2022  |        | 353      | 697      | 1090      | 1435      |  |   |  |  |  |
| Total |        | 3975     | 3900     | 3905      | 3791      |  |   |  |  |  |