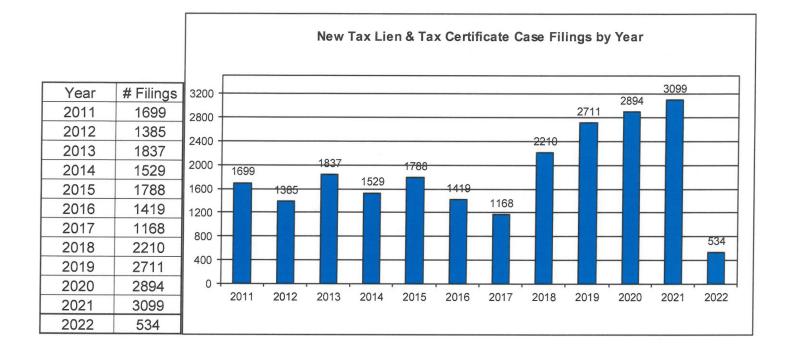

#### New Marsh of Lien/Quiet Title/Partition Case Filings by month for 2022 YTD

New Tax Lien & Certificate Filings for Years 2011 – 2022 YTD

New Tax Lien & Certificate Filings by Month for Year 2022 YTD