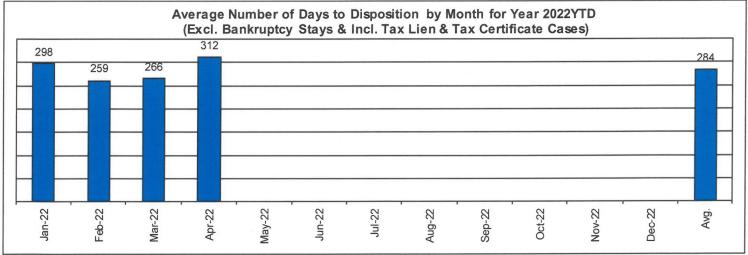

#### Avg. Number of Days to Disp. (Excl. Bank. Stays & Incl. Tax Lien & Tax Cert.)

The average number of days to disposition is the number of days from filing to a final disposition entry being filed with the Clerk of Court. The data sample is based on all Judicial Foreclosure cases terminated by decree or dismissal (cases terminated by bankruptcy are not included) in a month. Each case is examined to determine the number of days between filing and termination with the periods that a case may have been in bankruptcy subtracted. Adding the total days of all of the cases minus bankruptcy periods and dividing by the total number of cases calculates the average. In the following chart, all types of Judicial Foreclosure cases are included.