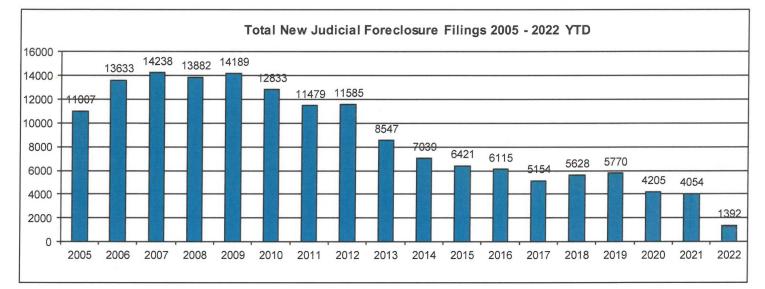

#### **Total New Judicial Foreclosure Filings**

The following charts are provided as a historical view of new judicial foreclosure filings.

- 1. Total New Judicial Foreclosure Filings from 2005 2022 by year
- 2. Total New Marsh of Lien/Quiet Title/Partition Filings from 2011 2022 by month
- 3. Total New Tax Lien & Tax Certificate Filings for 2011 2022 by month
- 4. Total New Judicial Foreclosure Filings from 2011 2022 by month