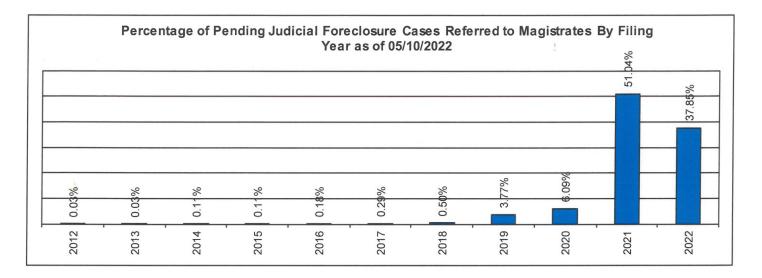

### Percentage of Pending Judicial Foreclosure Cases By Filing Year

The following chart is a representation of the total number of pending Judicial Foreclosure cases by filing year expressed as a percentage on a specific date. The table below is the supporting data for this chart.

|       | As of: | 5/10/2022 | % of Total |
|-------|--------|-----------|------------|
| Year  |        |           |            |
| 2012  |        | 1         | 0.03%      |
| 2013  |        | 1         | 0.03%      |
| 2014  |        | 4         | 0.11%      |
| 2015  |        | 4         | 0.11%      |
| 2016  |        | 7         | 0.18%      |
| 2017  |        | 11        | 0.29%      |
| 2018  |        | 19        | 0.50%      |
| 2019  |        | 143       | 3.77%      |
| 2020  |        | 231       | 6.09%      |
| 2021  |        | 1935      | 51.04%     |
| 2022  |        | 1435      | 37.85%     |
| Total |        | 3791      | 100.00%    |