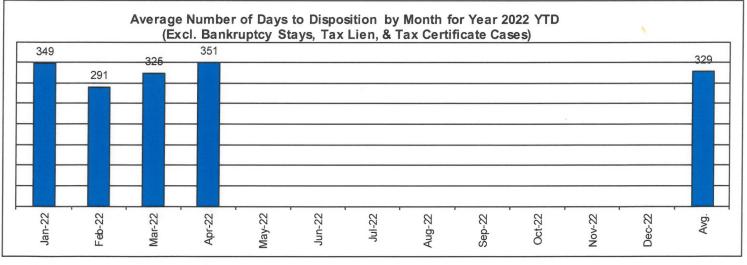

#### Avg. Number of Days to Disp. (Excl. Bank. Stays & Tax Lien & Tax Cert.)

The average number of days to disposition is the number of days from filing to a final disposition entry being filed with the Clerk of Court. The data sample is based on all judicial foreclosure cases terminated by decree or dismissal (cases terminated by bankruptcy are not included) in a month. Each case is examined to determine the number of days between filing and termination with the periods that a case may have been in bankruptcy subtracted. Adding the total days of all of the cases minus bankruptcy periods and dividing by the total number of cases calculates the average. In the following chart, tax judicial foreclosure cases are excluded.