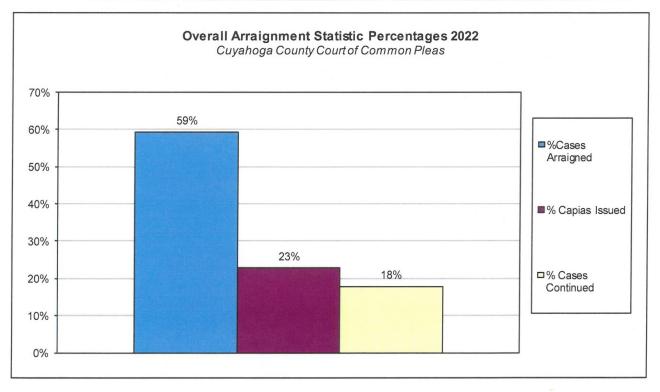

#### **Overall Arraignment Statistics**

The arraignment statistics were provided by the Criminal Records Department. They are provided to give a representation of arraignment activity in the Court in 2022. These statistics include jail and non – jail arraignments.