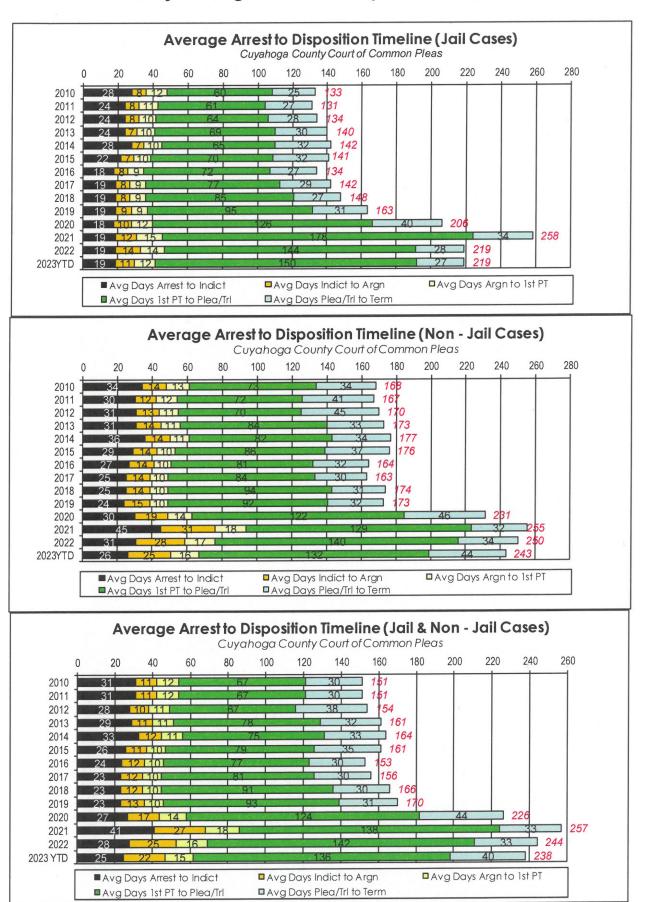

### Yearly Average Arrest to Disposition Timeline

## Arrest to Disposition Timeline

Arrest to disposition timeline is a method to measure how felony cases flow through the Cuyahoga County Criminal Justice System. By capturing how long a case takes to move from stage to stage, we can examine where problems may exist and where potential improvements in case processing can be made.

The source data was extracted from the Cuyahoga County Court of Common Pleas Case Management System. The overall population of sample data was based on cases terminated in a given month excluding cases that have gone through diversion programs. A case is defined as a defendant and all charges involved in a single incident. The period for the extracted data is from January 2023.

The stages examined were:

Arrest to Indictment
Indictment to Arraignment
Arraignment to 1st Pre-Trial
1st Pre-Trial to Plea/Trial
Plea/Trial to Termination

Due to the fact that each case may or may not have all of the stage date elements, a method to arrive at stage averages was applied. For a case to be included in the average for a stage there would need to be both dates for the given stage. A case would be included in the Arrest to Indictment stage if both arrest date and indictment date were available. This method was applied to each of the five stages. Next we calculated the total number of cases that met the date criteria for each of the ranges and also the total number of days between each date. To arrive at an average, the total number of days for each case in each range was calculated and divided by the total number of cases that met the date criteria. If a case had a time period or periods where the defendant was capiased or referred to the Psych Clinic, that amount of time was subtracted from the appropriate range. For re-indicted cases, the original arrest date is used.