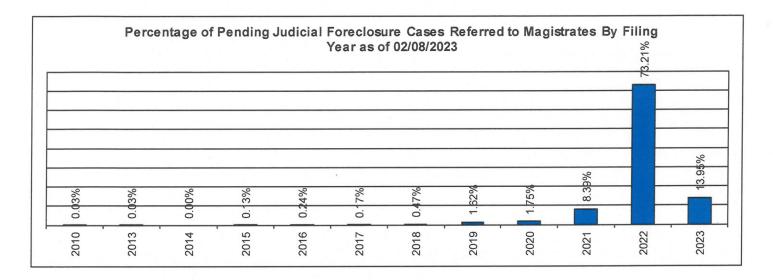

## Percentage of Pending Judicial Foreclosure Cases By Filing Year

The following chart is a representation of the total number of pending Judicial Foreclosure cases by filing year expressed as a percentage on a specific date. The table below is the supporting data for this chart.

|       | As of: | 2/8/2023 | % of Total |
|-------|--------|----------|------------|
| Year  |        |          |            |
| 2010  |        | 1        | 0.03%      |
| 2013  |        | 1        | 0.03%      |
| 2014  |        | 0        | 0.00%      |
| 2015  |        | 4        | 0.13%      |
| 2016  |        | 7        | 0.24%      |
| 2017  |        | 5        | 0.17%      |
| 2018  |        | 14       | 0.47%      |
| 2019  |        | 48       | 1.62%      |
| 2020  |        | 52       | 1.75%      |
| 2021  |        | 249      | 8.39%      |
| 2022  |        | 2173     | 73.21%     |
| 2023  |        | 414      | 13.95%     |
| Total |        | 2968     | 100.00%    |