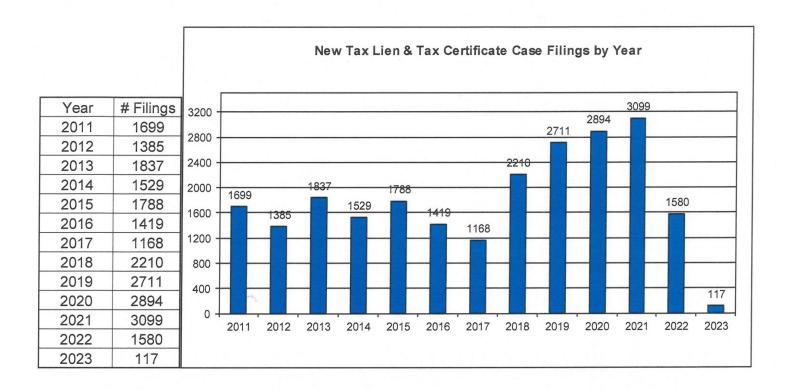

ing by the total number of cases calculates the average. In the following chart, all types of Judicial Foreclosure cases are included.





### Total New Judicial Foreclosure Filings

The following charts are provided as a historical view of new judicial foreclosure filings.

- 1. Total New Judicial Foreclosure Filings from 2005 2023 by year
- 2. Total New Marsh of Lien/Quiet Title/Partition Filings from 2011 2023 by month
- 3. Total New Tax Lien & Tax Certificate Filings for 2011 2023 by month
- 4. Total New Judicial Foreclosure Filings from 2011 2023 by month



### New Marsh of Lien/Quiet Title/Partition Case Filings for Years 2011 - 2023 YTD



New Marsh of Lien/Quiet Title/Partition Case Filings by month for 2023 YTD



## New Tax Lien & Certificate Filings for Years 2011 – 2023 YTD



### New Tax Lien & Certificate Filings by Month for Year 2023 YTD



## Total New Judicial Foreclosure Filings Years 2011 – 2023 YTD





Total New Judicial Foreclosure Filings by Month for Year 2023 YTD



### Magistrate's Monthly Reports

The Magistrates' Monthly Report consists of 5 reports. Below is a description of each.

#### Magistrate's Monthly Supplemental Journal Entry Report (R415)

Retrieves total number of supplemental entries and Decrees of Confirmation of Sheriff's sale created during a specific period. A supplemental entry is any journal created by a magistrate, which does not close out a case. For example, any magistrate's order (MG) setting a hearing, any journal entry (JE) ruling on a motion, journals confirming Sheriff's sales, etc.).

#### Magistrate's Full Dispositi