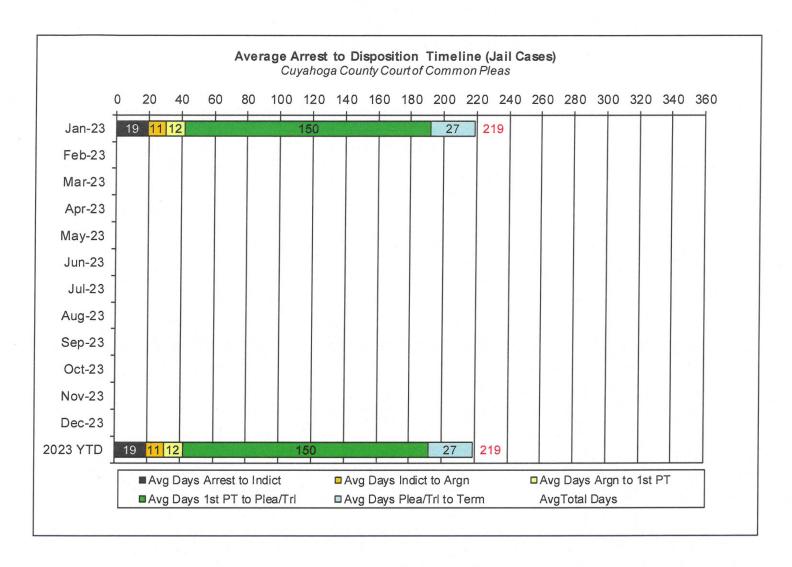

### Average Arrest to Disposition Timeline (Jail Cases)

## Arrest to Disposition Timeline

Arrest to disposition timeline is a method to measure how felony cases flow through the Cuyahoga County Criminal Justice System. By capturing how long a case takes to move from stage to stage, we can examine where problems may exist and where potential improvements in case processing can be made.

The source data was extracted from the Cuyahoga County Court of Common Pleas Case Management System. The overall population of sample data was based on cases terminated in a given month excluding cases that have gone through diversion programs. A case is defined as a defendant and all charges involved in a single incident. The period for the extracted data is from January 2023.

The stages examined were:

Arrest to Indictment
Indictment to Arraignment
Arraignment to 1st Pre-Trial
1st Pre-Trial to Plea/Trial
Plea/Trial to Termination

Due to the fact that each case may or may not have all of the stage date elements, a method to arrive at stage averages was applied. For a case to be included in the average for a stage there would need to be both dates for the given stage. A case would be included in the Arrest to Indictment stage if both arrest date and indictment date were available. This method was applied to each of the five stages. Next we calculated the total number of cases that met the date criteria for each of the ranges and also the total number of days between each date. To arrive at an average, the total number of days for each case in each range was calculated and divided by the total number of cases that met the date criteria. If a case had a time period or periods where the defendant was capiased or referred to the Psych Clinic, that amount of time was subtracted from the appropriate range. For re-indicted cases, the original arrest date is used.

The following three charts are for Jail, Non-Jail and combined Jail and Non-Jail cases. Jail and Non-Jail cases are defined by the posting of bond prior to plea or trial.