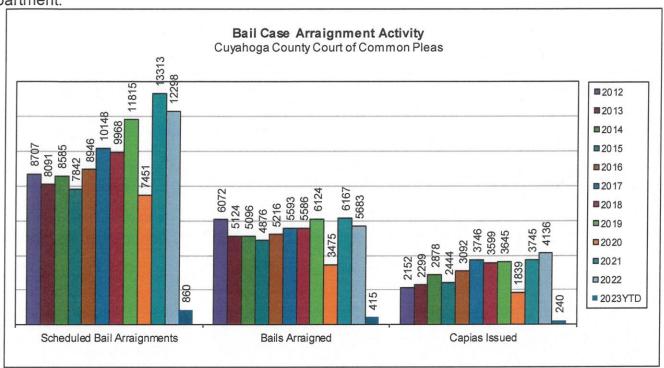

## Bail Case Arraignment Activity

The following charts are reflective of arraignment activity where the defendant was not incarcerated at the time of arraignment. The source for this information was the Criminal Records Department.