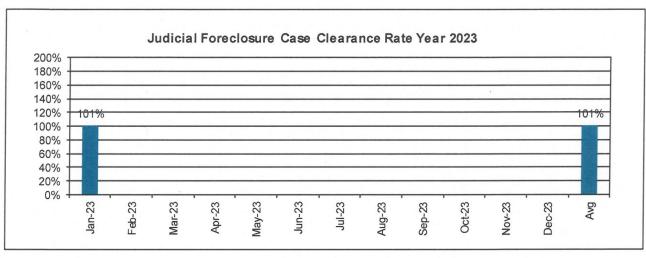

#### Judicial Foreclosure Clearance Rate Year 2023

The Clearance Rate is the number of outgoing cases as a percentage of the number of incoming cases. Clearance rate measures whether the court is keeping up with its incoming caseload. If cases are not disposed in a timely manner, a backlog of cases awaiting disposition will grow. A Clearance Rate of 100% indicates that at least as many cases as have been filed, reopened, or reactivated in a period have been disposed.

|        | Referrals & |              | Clearance |
|--------|-------------|--------------|-----------|
|        | Reinstates  | Dispositions | Rate      |
| Jan-23 | 403         | 408          | 101%      |
| Feb-23 |             |              |           |
| Mar-23 |             |              |           |
| Apr-23 |             |              |           |
| May-23 |             |              |           |
| Jun-23 |             |              |           |
| Jul-23 |             |              |           |
| Aug-23 |             |              |           |
| Sep-23 |             |              |           |
| Oct-23 |             |              |           |
| Nov-23 |             |              |           |
| Dec-23 |             |              |           |
| Avg    | 403         | 408          | 101%      |
| Total  | 403         | 408          |           |