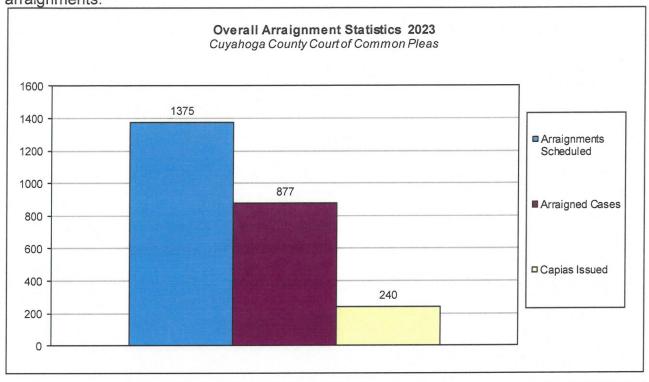

## **Overall Arraignment Statistics**

The arraignment statistics were provided by the Criminal Records Department. They are provided to give a representation of arraignment activity in the Court in 2023. These statistics include jail and non – jail arraignments.