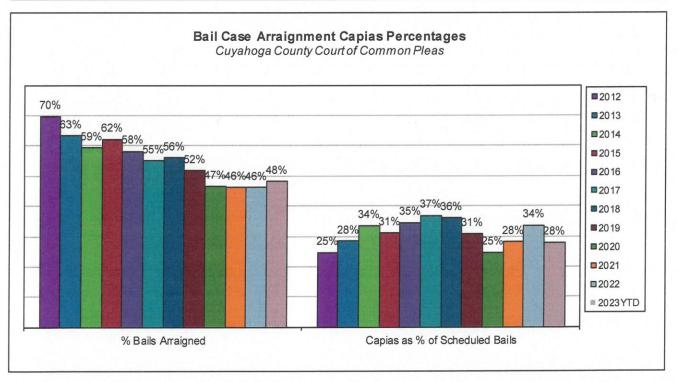

## Bail Case Arraignment Activity

The following charts are reflective of arraignment activity where the defendant was not incarcerated at the time of arraignment. The source for this information was the Criminal Records Department.