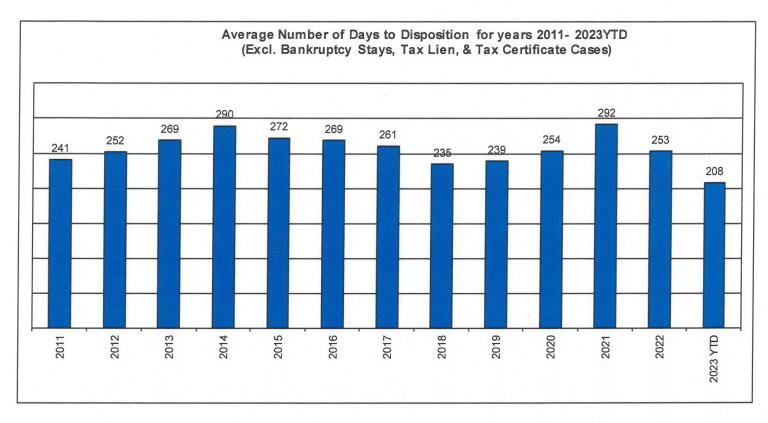

### Avg. Number of Days to Disp. (Excl. Bank. Stays & Tax Lien & Tax Cert.)

The average number of days to disposition is the number of days from filing to a final disposition entry being filed with the Clerk of Court. The data sample is based on all judicial foreclosure cases terminated by decree or dismissal (cases terminated by bankruptcy are not included) in a month. Each case is examined to determine the number of days between filing and termination with the periods that a case may have been in bankruptcy subtracted. Adding the total days of all of the cases minus bankruptcy periods and dividing by the total number of cases calculates the average. In the following chart, tax judicial foreclosure cases are excluded.