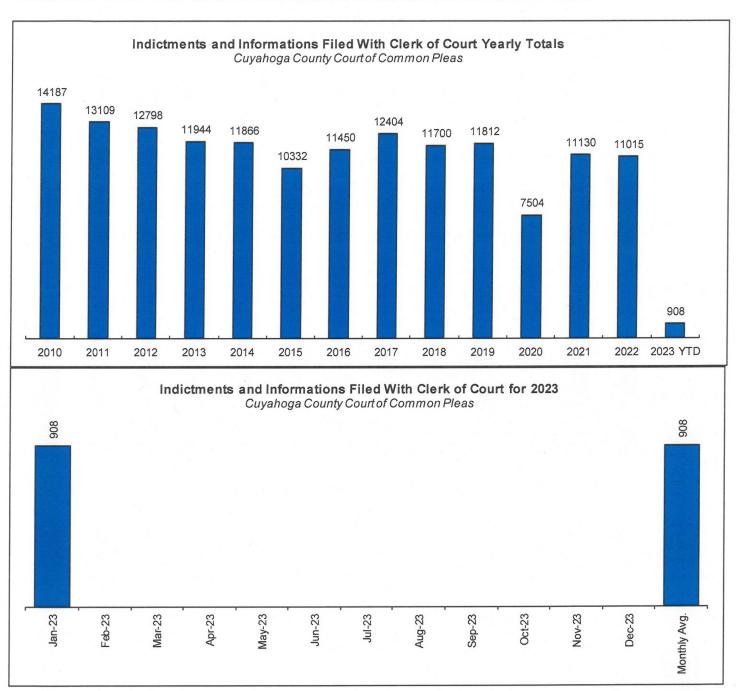

#### Indictments and Informations Filed With the Clerk of Courts

The following charts are reflective of Indictments and Informations filed with the Criminal Clerk of Courts from 2010. The source for this information was the Criminal Clerk's Office.