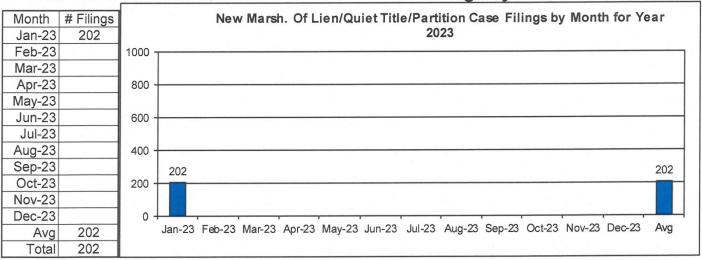

### New Marsh of Lien/Quiet Title/Partition Case Filings for Years 2011 - 2023 YTD

New Marsh of Lien/Quiet Title/Partition Case Filings by month for 2023 YTD