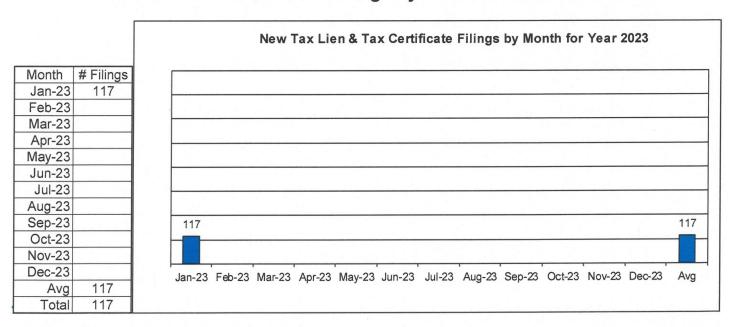

wing chart, all types of Judicial Foreclosure cases are included.





### Total New Judicial Foreclosure Filings

The following charts are provided as a historical view of new judicial foreclosure filings.

- 1. Total New Judicial Foreclosure Filings from 2005 2023 by year
- 2. Total New Marsh of Lien/Quiet Title/Partition Filings from 2011 2023 by month
- 3. Total New Tax Lien & Tax Certificate Filings for 2011 2023 by month
- 4. Total New Judicial Foreclosure Filings from 2011 2023 by month



### New Marsh of Lien/Quiet Title/Partition Case Filings for Years 2011 - 2023 YTD



New Marsh of Lien/Quiet Title/Partition Case Filings by month for 2023 YTD



## New Tax Lien & Certificate Filings for Years 2011 – 2023 YTD



### New Tax Lien & Certificate Filings by Month for Year 2023 YTD



## Total New Judicial Foreclosure Filings Years 2011 – 2023 YTD





Total New Judicial Foreclosure Filings by Month for Year 2023 YTD



### Magistrate's Monthly Reports

The Magistrates' Monthly Report consists of 5 reports. Below is a description of each.

#### Magistrate's Monthly Supplemental Journal Entry Report (R415)

Retrieves total number of supplemental entries and Decrees of Confirmation of Sheriff's sale created during a specific period. A supplemental entry is any journal created by a magistrate, which does not close out a case. For example, any magistrate's order (MG) setting a hearing, any journal entry (JE) ruling on a motion, journals confirming Sheriff's sales, etc.).

#### Magistrate's Full Disposition Count by Magistrate Report (R413)

Retrieves total number of cases