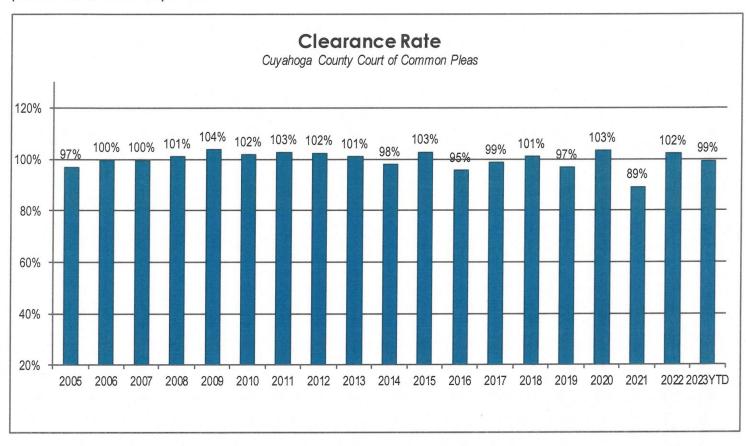

#### Clearance Rate

The Clearance Rate is the total number of outgoing cases as a percentage of the number of incoming cases. Clearance rate measures whether the court is keeping up with its incoming caseload. If cases are not disposed in a timely manner, a backlog of cases awaiting disposition will grow. A Clearance Rate of 100% indicates that at least as many cases have been filed, reopened, or reactivated in a period have been disposed.