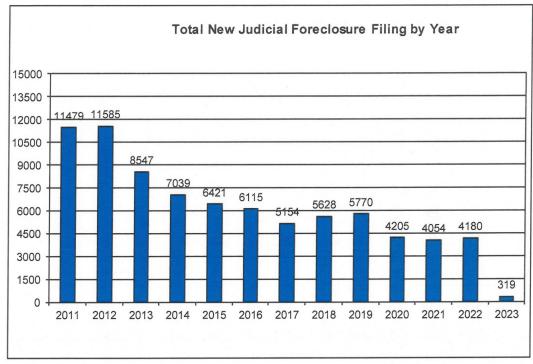

### Total New Judicial Foreclosure Filings

The following charts are provided as a historical view of new judicial foreclosure filings.

- 1. Total New Judicial Foreclosure Filings from 2005 2023 by year
- 2. Total New Marsh of Lien/Quiet Title/Partition Filings from 2011 2023 by month
- 3. Total New Tax Lien & Tax Certificate Filings for 2011 2023 by month
- 4. Total New Judicial Foreclosure Filings from 2011 2023 by month

## Total New Judicial Foreclosure Filings Years 2011 – 2023 YTD

Total New Judicial Foreclosure Filings by Month for Year 2023 YTD