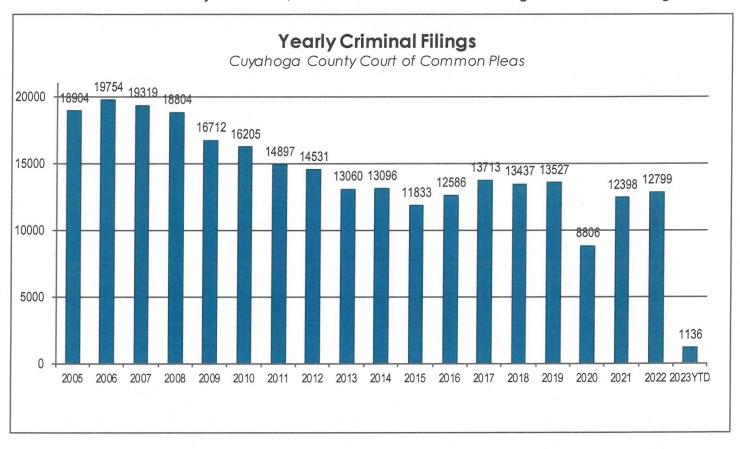

### Newly Filed, Re-Activated and Transferred in Cases

The following chart is a representation of all filed cases in Cuyahoga County Court of Common Pleas from 2005 – January 2023. Newly filed cases are defined as having been arraigned and assigned to a Judge. Re-activated cases are defined as cases where a defendant was unavailable for trial and has now become ready to proceed. Transferred cases are defined as cases moved from one judge's docket to another. This could be due to re-assignment to a Mental Health Judge or after additional information indicates that by Court rule, the case should have been assigned to another Judge.