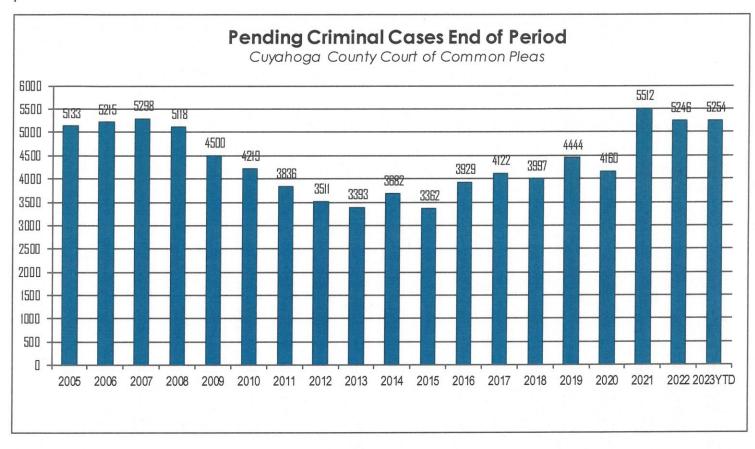

### Pending Criminal Cases End of Period

The following chart represents the total number of cases pending at the end of the reporting period from 2005 – January 2023. Pending criminal cases at the end of the period is determined by adding the total number of pending cases at the beginning of the reporting period, and all newly filed, reactivated and transferred in cases. The total number of cases terminated in the period is subtracted from the sum total pending at the beginning of the period to give the value pending at the end of the period.