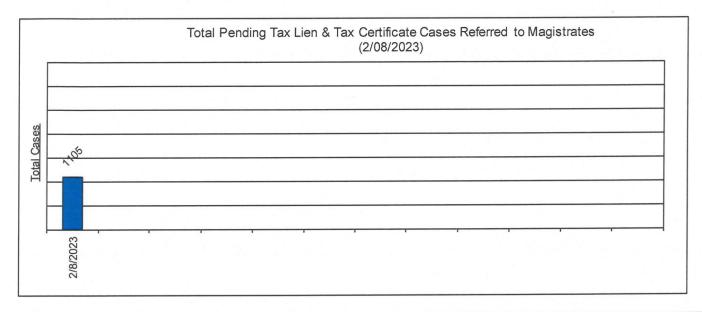

## Total Pending Tax Lien & Certificate Cases Referred to Magistrates

The following chart is a display of the number of pending tax Judicial Foreclosure cases referred to the Magistrates on specific dates. The table below shows the number of pending tax Judicial Foreclosure cases in each year since 2010.

|       | As of: | 2/8/2023 |           |     |  |  |  |   |
|-------|--------|----------|-----------|-----|--|--|--|---|
| Year  |        |          | 7 1 7 7 1 | 100 |  |  |  |   |
| 2010  |        | 1        |           |     |  |  |  | 1 |
| 2013  |        | 1        |           |     |  |  |  |   |
| 2014  | 100    | 0        |           |     |  |  |  |   |
| 2015  |        | 4        |           |     |  |  |  |   |
| 2016  |        | 3        |           |     |  |  |  |   |
| 2017  |        | 0        |           |     |  |  |  |   |
| 2018  |        | 5        |           |     |  |  |  |   |
| 2019  |        | 6        |           |     |  |  |  |   |
| 2020  |        | 21       |           |     |  |  |  |   |
| 2021  |        | 150      |           |     |  |  |  |   |
| 2022  |        | 755      |           |     |  |  |  |   |
| 2023  |        | 159      |           |     |  |  |  |   |
| Total |        | 1105     |           |     |  |  |  |   |