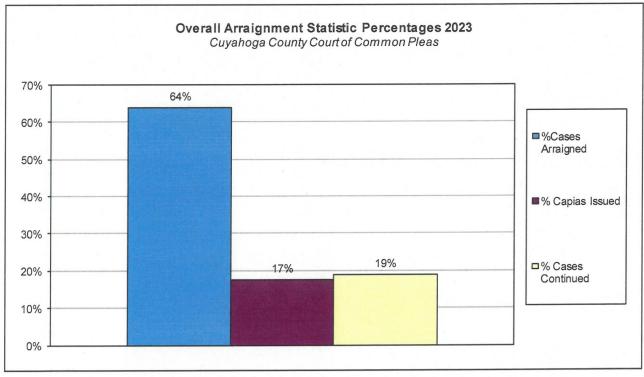

## **Overall Arraignment Statistics**

The arraignment statistics were provided by the Criminal Records Department. They are provided to give a representation of arraignment activity in the Court in 2023. These statistics include jail and non – jail arraignments.