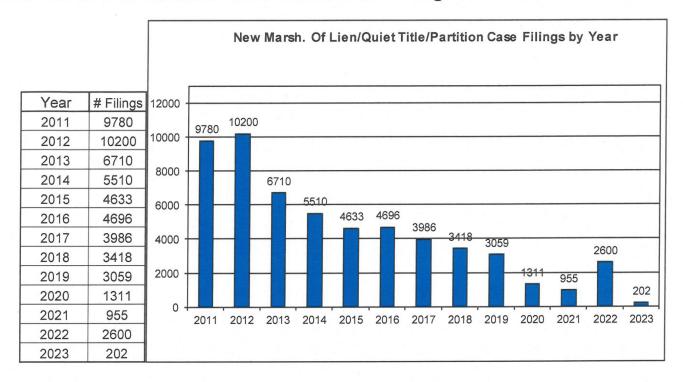

### New Marsh of Lien/Quiet Title/Partition Case Filings for Years 2011 - 2023 YTD

New Marsh of Lien/Quiet Title/Partition Case Filings by month for 2023 YTD