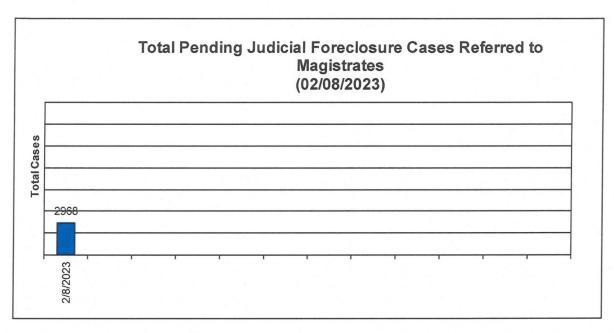

## Total Pending Judicial Foreclosure Cases Referred to Magistrates

The following chart is a display of the total number of pending Judicial Foreclosure cases referred to the Magistrates on specific dates. The table below shows the number of these cases pending from each year since 2012.

|       | As of: | 2/8/2023 |          |  |  |     |           |   |  |
|-------|--------|----------|----------|--|--|-----|-----------|---|--|
| Year  |        |          |          |  |  |     |           |   |  |
| 2010  |        | 1        |          |  |  |     |           | 1 |  |
| 2013  |        | 1        |          |  |  | 1   |           |   |  |
| 2014  |        | 0        |          |  |  |     |           |   |  |
| 2015  |        | 4        |          |  |  |     |           |   |  |
| 2016  |        | 7        |          |  |  |     |           |   |  |
| 2017  |        | 5        |          |  |  |     | F1128 E15 |   |  |
| 2018  |        | 14       |          |  |  |     |           |   |  |
| 2019  |        | 48       |          |  |  |     |           |   |  |
| 2020  |        | 52       |          |  |  |     |           |   |  |
| 2021  |        | 249      |          |  |  | 1-1 |           |   |  |
| 2022  |        | 2173     | 11 11 =4 |  |  |     |           |   |  |
| 2023  |        | 414      |          |  |  |     |           |   |  |
| Total |        | 2968     |          |  |  |     |           |   |  |