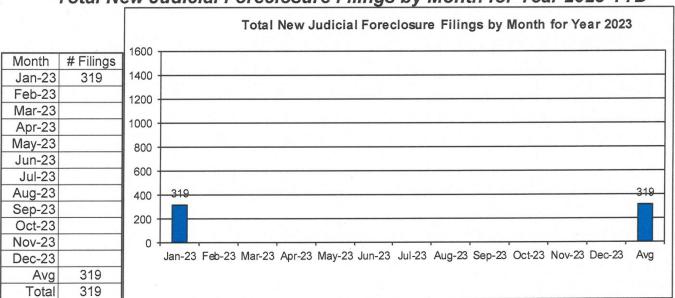

### Total New Judicial Foreclosure Filings

The following charts are provided as a historical view of new judicial foreclosure filings.

- 1. Total New Judicial Foreclosure Filings from 2005 2023 by year
- 2. Total New Marsh of Lien/Quiet Title/Partition Filings from 2011 2023 by month
- 3. Total New Tax Lien & Tax Certificate Filings for 2011 2023 by month
- 4. Total New Judicial Foreclosure Filings from 2011 2023 by month

## Total New Judicial Foreclosure Filings Years 2011 – 2023 YTD

Total New Judicial Foreclosure Filings by Month for Year 2023 YTD