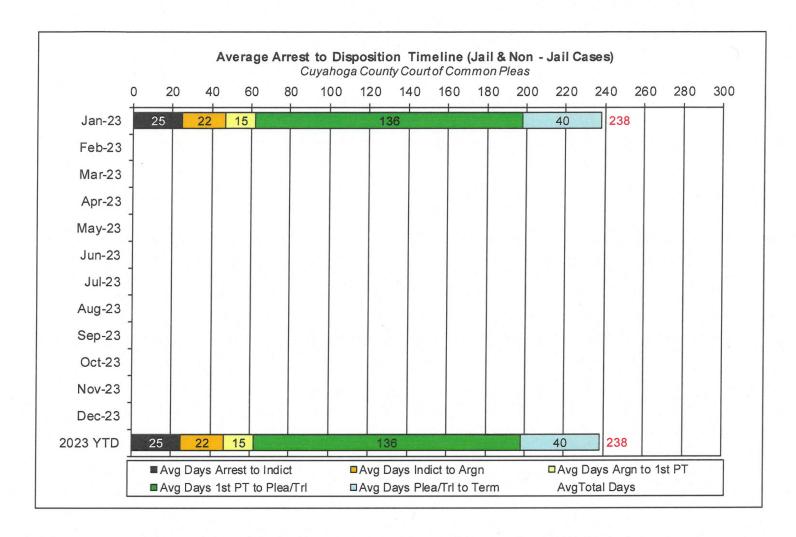

## Average Arrest to Disposition Timeline (Jail and Non-Jail Cases)

## Arrest to Disposition Timeline

Arrest to disposition timeline is a method to measure how felony cases flow through the Cuyahoga County Criminal Justice System. By capturing how long a case takes to move from stage to stage, we can examine where problems may exist and where potential improvements in case processing can be made.

The source data was extracted from the Cuyahoga County Court of Common Pleas Case Management System. The overall population of sample data was based on cases terminated in a given month excluding cases that have gone through diversion programs. A case is defined as a defendant and all charges involved in a single incident. The period for the extracted data is from January 2023.

The stages examined were:

Arrest to Indictment
Indictment to Arraignment
Arraignment to 1st Pre-Trial
1st Pre-Trial to Plea/Trial
Plea/Trial to Termination

Due to the fact that each case may or may not have all of the stage date elements, a method to arrive at stage averages was applied. For a case to be included in the average for a stage there would need to be both dates for the given stage. A case would be included in the Arrest to Indictment stage if both arrest date and indictment date were available. This method was applied to each of the five stages. Next we calculated the total number of cases that met the date criteria for each of the ranges and also the total number of days between each date. To arrive at an average, the total number of days for each case in each range was calculated and divided by the total number of cases that met the date criteria. If a case had a time period or periods where the defendant was capiased or referred to the Psych Clinic, that amount of time was subtracted from the appropriate range. For re-indicted cases, the original arrest date is used.

The following three charts are for Jail, Non-Jail and combined Jail and Non-Jail cases. Jail and Non-Jail cases are defined by the posting of bond prior to plea or trial.