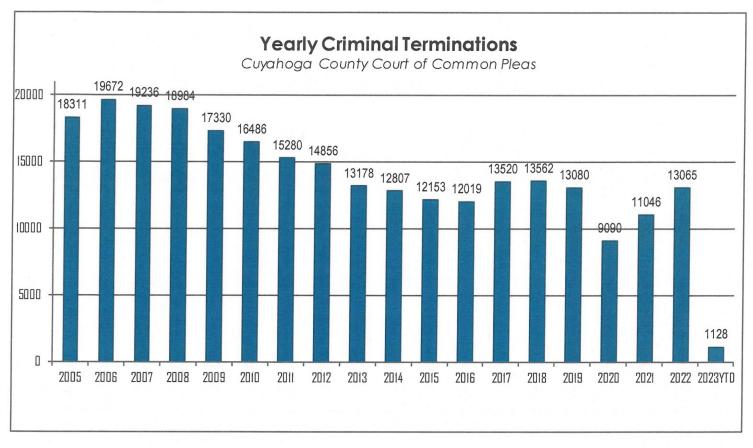

### **Yearly Criminal Terminations**

The following chart represents cases that have been terminated by the court from 2005 – January 2023. These cases have been terminated either by trial; plea, dismissal or a defendant is unavailable for trial or sentencing.