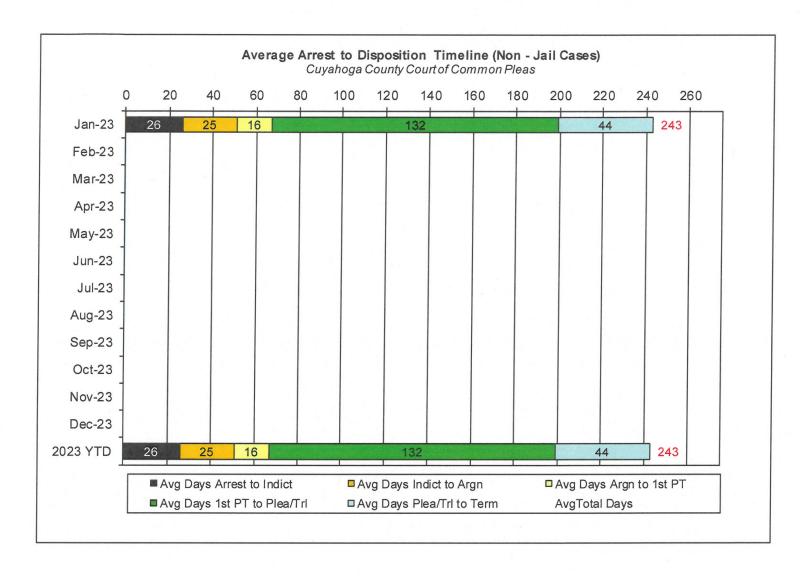

## Average Arrest to Disposition Timeline (Non-Jail Cases)

## Arrest to Disposition Timeline

Arrest to disposition timeline is a method to measure how felony cases flow through the Cuyahoga County Criminal Justice System. By capturing how long a case takes to move from stage to stage, we can examine where problems may exist and where potential improvements in case processing can be made.

The source data was extracted from the Cuyahoga County Court of Common Pleas Case Management System. The overall population of sample data was based on cases terminated in a given month excluding cases that have gone through diversion programs. A case is defined as a defendant and all charges involved in a single incident. The period for the extracted data is from January 2023.

The stages examined were:

Arrest to Indictment
Indictment to Arraignment
Arraignment to 1st Pre-Trial
1st Pre-Trial to Plea/Trial
Plea/Trial to Termination

Due to the fact that each case may or may not have all of the stage date elements, a method to arrive at stage averages was applied. For a case to be included in the average for a stage there would need to be both dates for the given stage. A case would be included in the Arrest to Indictment stage if both arrest date and indictment date were available. This method was applied to each of the five stages. Next we calculated the total number of cases that met the date criteria for each of the ranges and also the total number of days between each date. To arrive at an average, the total number of days for each case in each range was calculated and divided by the total number of cases that met the date criteria. If a case had a time period or periods where the defendant was capiased or referred to the Psych Clinic, that amount of time was subtracted from the appropriate range. For re-indicted cases, the original arrest date is used.

The following three charts are for Jail, Non-Jail and combined Jail and Non-Jail cases. Jail and Non-Jail cases are defined by the posting of bond prior to plea or trial.