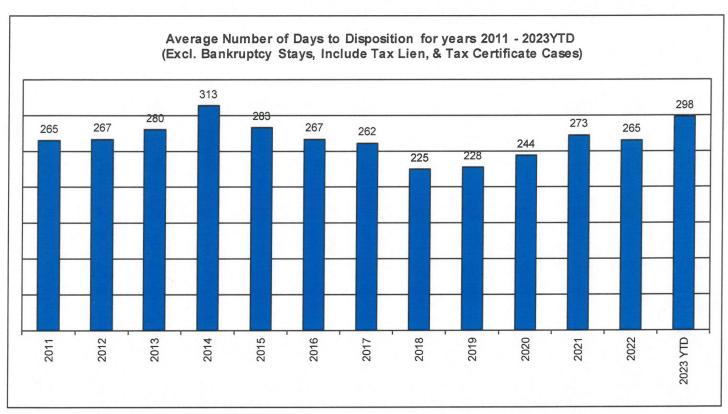

### Avg. Number of Days to Disp. (Excl. Bank. Stays & Incl. Tax Lien & Tax Cert.)

The average number of days to disposition is the number of days from filing to a final disposition entry being filed with the Clerk of Court. The data sample is based on all Judicial Foreclosure cases terminated by decree or dismissal (cases terminated by bankruptcy are not included) in a month. Each case is examined to determine the number of days between filing and termination with the periods that a case may have been in bankruptcy subtracted. Adding the total days of all of the cases minus bankruptcy periods and dividing by the total number of cases calculates the average. In the following chart, all types of Judicial Foreclosure cases are included.