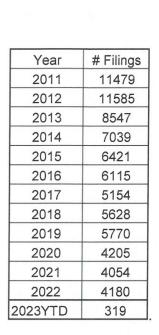

### Total New Judicial Foreclosure Filings

The following charts are provided as a historical view of new judicial foreclosure filings.

- 1. Total New Judicial Foreclosure Filings from 2005 2023 by year
- 2. Total New Marsh of Lien/Quiet Title/Partition Filings from 2011 2023 by month
- 3. Total New Tax Lien & Tax Certificate Filings for 2011 2023 by month
- 4. Total New Judicial Foreclosure Filings from 2011 2023 by month



### New Marsh of Lien/Quiet Title/Partition Case Filings for Years 2011 - 2023 YTD



New Marsh of Lien/Quiet Title/Partition Case Filings by month for 2023 YTD



## New Tax Lien & Certificate Filings for Years 2011 – 2023 YTD



### New Tax Lien & Certificate Filings by Month for Year 2023 YTD



## Total New Judicial Foreclosure Filings Years 2011 – 2023 YTD





Total New Judicial Foreclosure Filings by Month for Year 2023 YTD



### Magistrate's Monthly Reports

The Magistrates' Monthly Report consists of 5 reports. Below is a description of each.

#### Magistrate's Monthly Supplemental Journal Entry Report (R415)

Retrieves total number of supplemental entries and Decrees of Confirmation of Sheriff's sale created during a specific period. A supplemental entry is any journal created by a magistrate, which does not close out a case. For example, any magistrate's order (MG) setting a hearing, any journal entry (JE) ruling on a motion, journals confirming Sheriff's sales, etc.).

#### Magistrate's Full Disposition Count by Magistrate Report (R413)

Retrieves total number of cases disposed of during a specific period. The dispositions are grouped