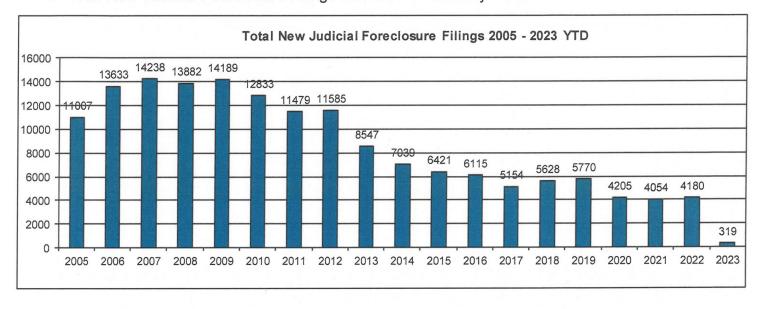

### Total New Judicial Foreclosure Filings

The following charts are provided as a historical view of new judicial foreclosure filings.

- 1. Total New Judicial Foreclosure Filings from 2005 2023 by year
- 2. Total New Marsh of Lien/Quiet Title/Partition Filings from 2011 2023 by month
- 3. Total New Tax Lien & Tax Certificate Filings for 2011 2023 by month
- 4. Total New Judicial Foreclosure Filings from 2011 2023 by month