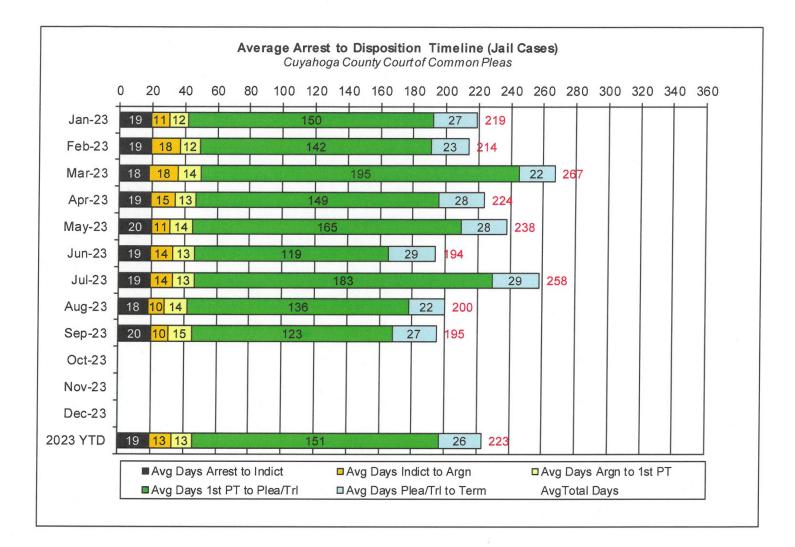

## Average Arrest to Disposition Timeline (Jail Cases)

#### Arrest to Disposition Timeline

Arrest to disposition timeline is a method to measure how felony cases flow through the Cuyahoga County Criminal Justice System. By capturing how long a case takes to move from stage to stage, we can examine where problems may exist and where potential improvements in case processing can be made.

The source data was extracted from the Cuyahoga County Court of Common Pleas Case Management System. The overall population of sample data was based on cases terminated in a given month excluding cases that have gone through diversion programs. A case is defined as a defendant and all charges involved in a single incident. The period for the extracted data is from September 2023.

The stages examined were:

Arrest to Indictment Indictment to Arraignment Arraignment to 1<sup>st</sup> Pre-Trial 1<sup>st</sup> Pre-Trial to Plea/Trial Plea/Trial to Termination

Due to the fact that each case may or may not have all of the stage date elements, a method to arrive at stage averages was applied. For a case to be included in the average for a stage there would need to be both dates for the given stage. A case would be included in the Arrest to Indictment stage if both arrest date and indictment date were available. This method was applied to each of the five stages. Next we calculated the total number of cases that met the date criteria for each of the ranges and also the total number of days between each date. To arrive at an average, the total number of days for each case in each range was calculated and divided by the total number of cases that met the date criteria. If a case had a time period or periods where the defendant was capiased or referred to the Psych Clinic, that amount of time was subtracted from the appropriate range. For re-indicted cases, the original arrest date is used.

The following three charts are for Jail, Non-Jail and combined Jail and Non-Jail cases. Jail and Non-Jail cases are defined by the posting of bond prior to plea or trial.