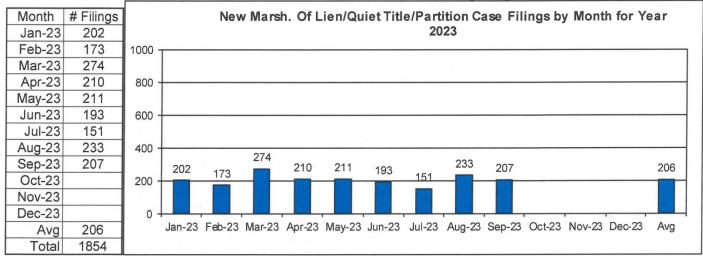

New Marsh of Lien/Quiet Title/Partition Case Filings for Years 2011 – 2023 YTD

### New Marsh of Lien/Quiet Title/Partition Case Filings by month for 2023 YTD