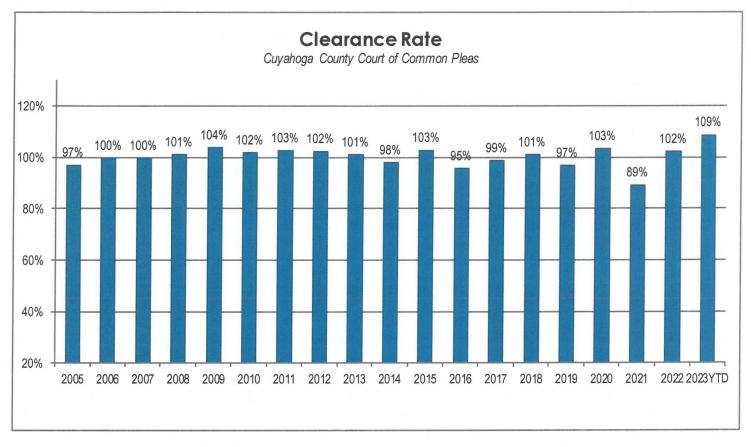

#### **Clearance** Rate

The Clearance Rate is the total number of outgoing cases as a percentage of the number of incoming cases. Clearance rate measures whether the court is keeping up with its incoming caseload. If cases are not disposed in a timely manner, a backlog of cases awaiting disposition will grow. A Clearance Rate of 100% indicates that at least as many cases have been filed, reopened, or reactivated in a period have been disposed.