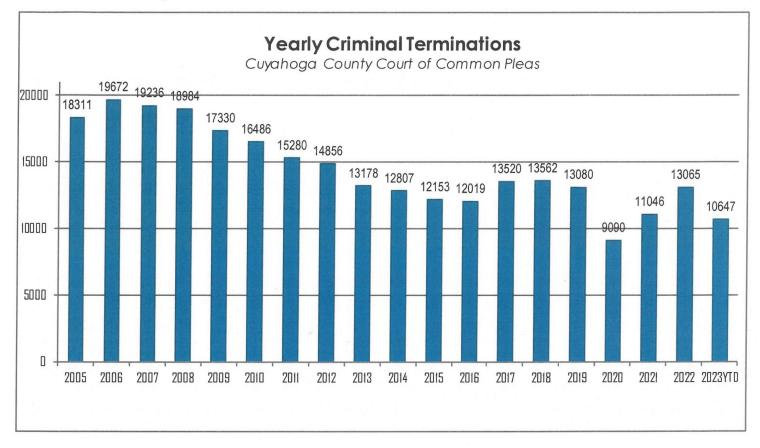

## Yearly Criminal Terminations

The following chart represents cases that have been terminated by the court from 2005 – September 2023. These cases have been terminated either by trial; plea, dismissal or a defendant is unavailable for trial or sentencing.