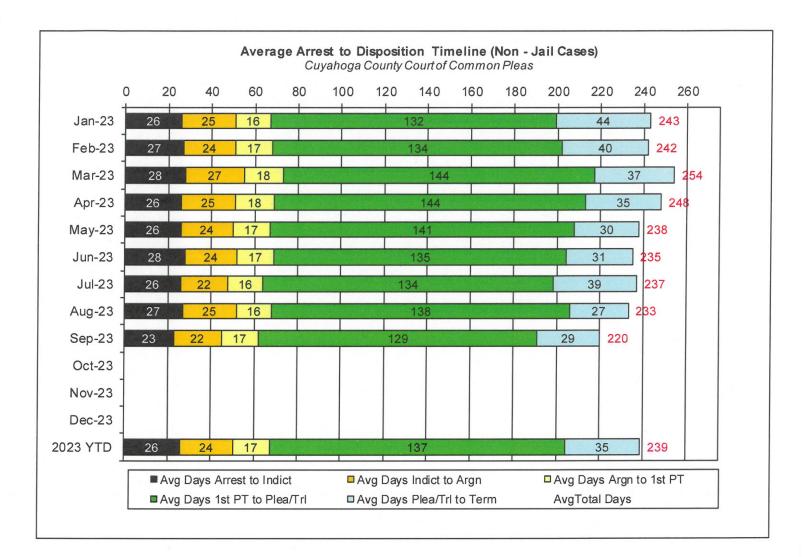

## Average Arrest to Disposition Timeline (Non-Jail Cases)

#### Arrest to Disposition Timeline

Arrest to disposition timeline is a method to measure how felony cases flow through the Cuyahoga County Criminal Justice System. By capturing how long a case takes to move from stage to stage, we can examine where problems may exist and where potential improvements in case processing can be made.

The source data was extracted from the Cuyahoga County Court of Common Pleas Case Management System. The overall population of sample data was based on cases terminated in a given month excluding cases that have gone through diversion programs. A case is defined as a defendant and all charges involved in a single incident. The period for the extracted data is from September 2023.

The stages examined were:

Arrest to Indictment Indictment to Arraignment Arraignment to 1<sup>st</sup> Pre-Trial 1<sup>st</sup> Pre-Trial to Plea/Trial Plea/Trial to Termination

Due to the fact that each case may or may not have all of the stage date elements, a method to arrive at stage averages was applied. For a case to be included in the average for a stage there would need to be both dates for the given stage. A case would be included in the Arrest to Indictment stage if both arrest date and indictment date were available. This method was applied to each of the five stages. Next we calculated the total number of cases that met the date criteria for each of the ranges and also the total number of days between each date. To arrive at an average, the total number of days for each case in each range was calculated and divided by the total number of cases that met the date criteria. If a case had a time period or periods where the defendant was capiased or referred to the Psych Clinic, that amount of time was subtracted from the appropriate range. For re-indicted cases, the original arrest date is used.

The following three charts are for Jail, Non-Jail and combined Jail and Non-Jail cases. Jail and Non-Jail cases are defined by the posting of bond prior to plea or trial.