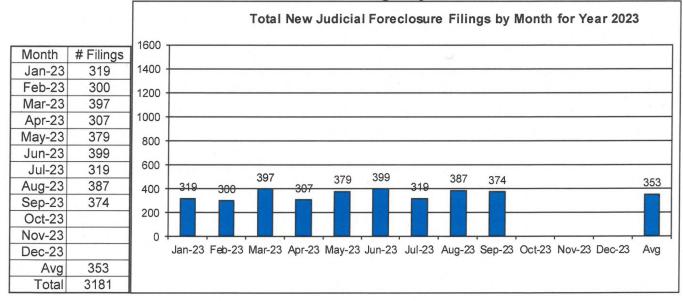

### Total New Judicial Foreclosure Filings

The following charts are provided as a historical view of new judicial foreclosure filings.

- 1. Total New Judicial Foreclosure Filings from 2005 2023 by year
- 2. Total New Marsh of Lien/Quiet Title/Partition Filings from 2011 2023 by month
- 3. Total New Tax Lien & Tax Certificate Filings for 2011 2023 by month
- 4. Total New Judicial Foreclosure Filings from 2011 2023 by month

### Total New Judicial Foreclosure Filings by Month for Year 2023 YTD