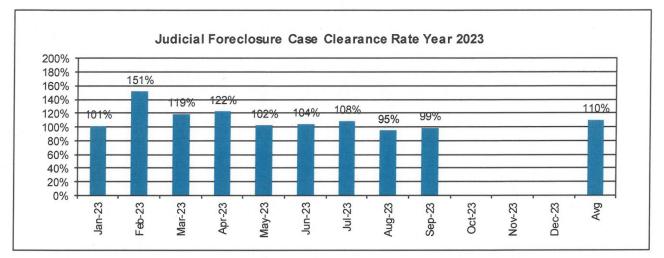

#### Judicial Foreclosure Clearance Rate Year 2023

The Clearance Rate is the number of outgoing cases as a percentage of the number of incoming cases. Clearance rate measures whether the court is keeping up with its incoming caseload. If cases are not disposed in a timely manner, a backlog of cases awaiting disposition will grow. A Clearance Rate of 100% indicates that at least as many cases as have been filed, reopened, or reactivated in a period have been disposed.

|        | Referrals & | 11111        | Clearance |
|--------|-------------|--------------|-----------|
|        | Reinstates  | Dispositions | Rate      |
| Jan-23 | 403         | 408          | 101%      |
| Feb-23 | 369         | 559          | 151%      |
| Mar-23 | 458         | 544          | 119%      |
| Apr-23 | 395         | 483          | 122%      |
| May-23 | 503         | 514          | 102%      |
| Jun-23 | 476         | 495          | 104%      |
| Jul-23 | 430         | 466          | 108%      |
| Aug-23 | 501         | 474          | 95%       |
| Sep-23 | 467         | 461          | 99%       |
| Oct-23 |             |              |           |
| Nov-23 |             |              |           |
| Dec-23 |             |              |           |
| Avg    | 445         | 489          | 110%      |
| Total  | 4002        | 4404         |           |