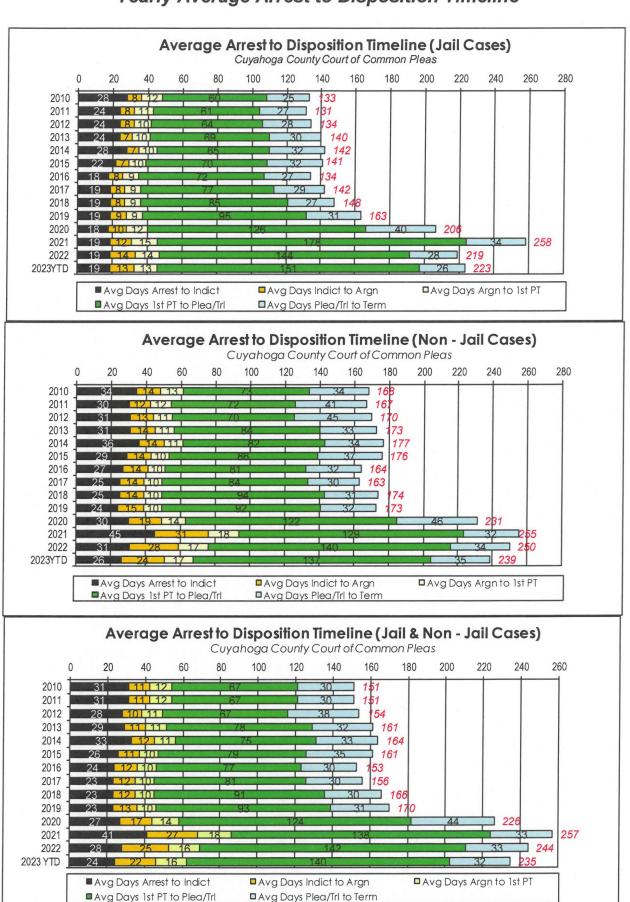

also the total number of days between each date. To arrive at an average, the total number of days for each case in each range was calculated and divided by the total number of cases that met the date criteria. If a case had a time period or periods where the defendant was capiased or referred to the Psych Clinic, that amount of time was subtracted from the appropriate range. For re-indicted cases, the original arrest date is used.

The following three charts are for Jail, Non-Jail and combined Jail and Non-Jail cases. Jail and Non-Jail cases are defined by the posting of bond prior to plea or trial.

## Average Arrest to Disposition Timeline (Jail Cases)



## Average Arrest to Disposition Timeline (Non-Jail Cases)



## Average Arrest to Disposition Timeline (Jail and Non-Jail Cases)





#### Yearly Average Arrest to Disposition Timeline

## Indictments and Informations Filed With the Clerk of Courts

The following charts are reflective of Indictments and Informations filed with the Criminal Clerk of Courts from 2010. The source for this information was the Criminal Clerk's Office.





#### **Bail Case Arraignment Activity**

The following charts are reflective of arraignment activity where the defendant was not incarcerated at the time of arraignment. The source for this information was the Criminal Records Department.





## **Overall Arraignment Statistics**

The arraignment statistics were provided by the Criminal Records Department. They are provided to give a representation of arraignment activity in the Court in 2023. These statistics include jail and non – jail