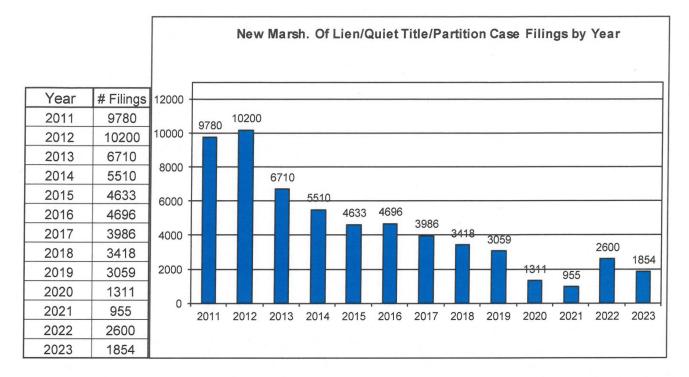

### Total New Judicial Foreclosure Filings

The following charts are provided as a historical view of new judicial foreclosure filings.

- 1. Total New Judicial Foreclosure Filings from 2005 2023 by year
- 2. Total New Marsh of Lien/Quiet Title/Partition Filings from 2011 2023 by month
- 3. Total New Tax Lien & Tax Certificate Filings for 2011 2023 by month
- 4. Total New Judicial Foreclosure Filings from 2011 2023 by month

New Marsh of Lien/Quiet Title/Partition Case Filings for Years 2011 – 2023 YTD