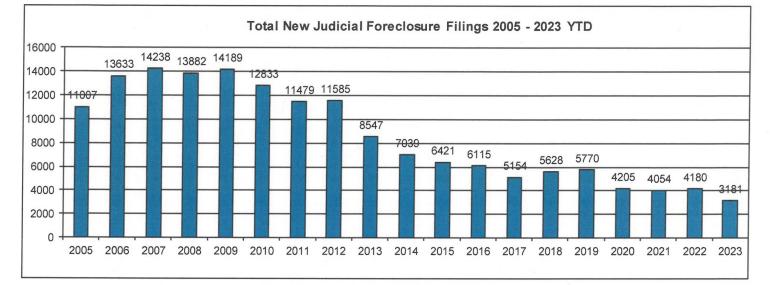

### Total New Judicial Foreclosure Filings

The following charts are provided as a historical view of new judicial foreclosure filings.

- 1. Total New Judicial Foreclosure Filings from 2005 2023 by year
- 2. Total New Marsh of Lien/Quiet Title/Partition Filings from 2011 2023 by month
- 3. Total New Tax Lien & Tax Certificate Filings for 2011 2023 by month
- 4. Total New Judicial Foreclosure Filings from 2011 2023 by month