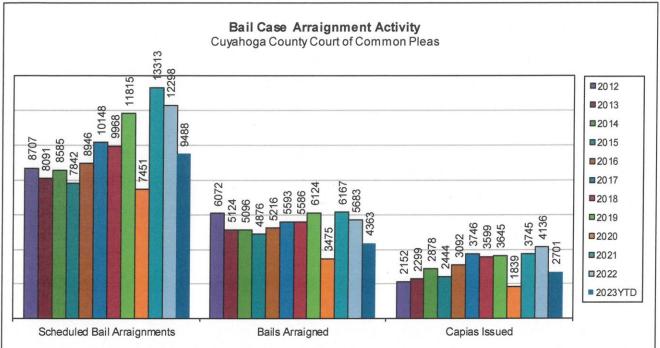

#### **Bail Case Arraignment Activity**

The following charts are reflective of arraignment activity where the defendant was not incarcerated at the time of arraignment. The source for this information was the Criminal Records Department.