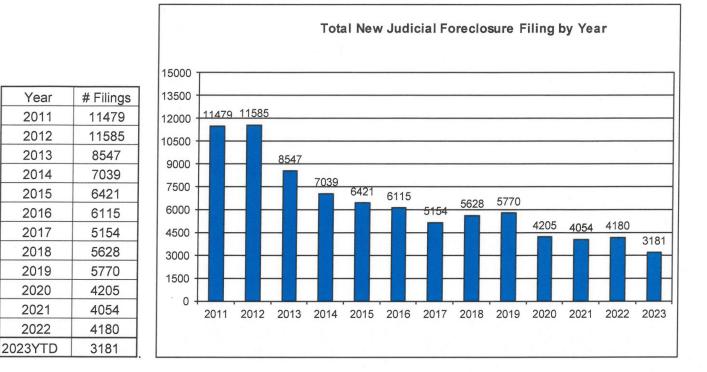

### Total New Judicial Foreclosure Filings

The following charts are provided as a historical view of new judicial foreclosure filings.

- 1. Total New Judicial Foreclosure Filings from 2005 2023 by year
- 2. Total New Marsh of Lien/Quiet Title/Partition Filings from 2011 2023 by month
- 3. Total New Tax Lien & Tax Certificate Filings for 2011 2023 by month
- 4. Total New Judicial Foreclosure Filings from 2011 2023 by month

### Total New Judicial Foreclosure Filings by Month for Year 2023 YTD