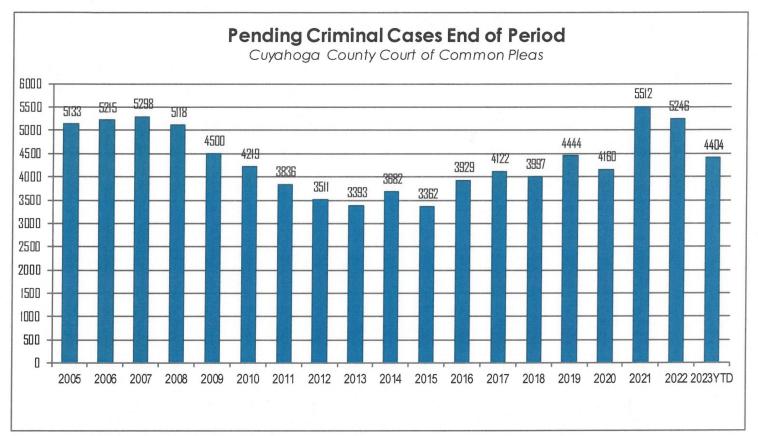

### Pending Criminal Cases End of Period

The following chart represents the total number of cases pending at the end of the reporting period from 2005 – September 2023. Pending criminal cases at the end of the period is determined by adding the total number of pending cases at the beginning of the reporting period, and all newly filed, re-activated and transferred in cases. The total number of cases terminated in the period is subtracted from the sum total pending at the beginning of the period to give the value pending at the end of the period.