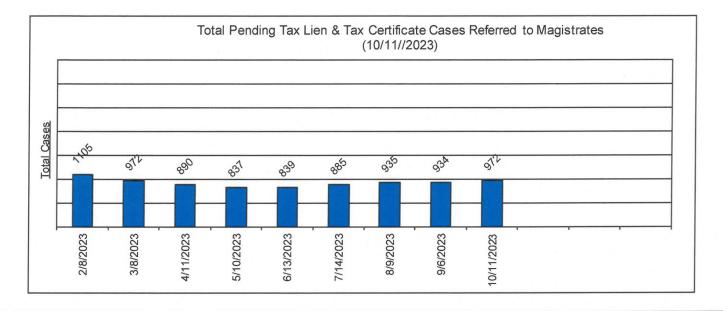

## Total Pending Tax Lien & Certificate Cases Referred to Magistrates

The following chart is a display of the number of pending tax Judicial Foreclosure cases referred to the Magistrates on specific dates. The table below shows the number of pending tax Judicial Foreclosure cases in each year since 2010.

|       | As of: | 2/8/2023 | 3/8/2023 | 4/11/2023 | 5/10/2023 | 6/13/2023 | 7/14/2023 | 8/9/2023 | 9/6/2023 | 10/11/2023 |  |  |
|-------|--------|----------|----------|-----------|-----------|-----------|-----------|----------|----------|------------|--|--|
| Year  |        |          |          |           |           |           |           |          |          |            |  |  |
| 2010  |        | 1        | 1        | 1         | 1         | 1         | 1         | 1        | 1        | 1          |  |  |
| 2011  |        | 0        | 0        | 0         | 0         | 0         | 0         | 0        | 1        | 1          |  |  |
| 2012  |        | 0        | 0        | 0         | 0         | 0         | 1         | 0        | 0        | 0          |  |  |
| 2013  |        | 1        | 0        | 0         | 1         | 1         | 0         | 0        | 0        | 0          |  |  |
| 2015  |        | 4        | 4        | 3         | 3         | 3         | 3         | 3        | 2        | 2          |  |  |
| 2016  |        | 3        | 2        | 2         | 1         | 1         | 1         | 2        | 2        | 3          |  |  |
| 2017  |        | 0        | 0        | 0         | 0         | 0         | 0         | 0        | 0        | 1          |  |  |
| 2018  |        | 5        | 5        | 4         | 1         | 1         | 1         | 1        | 1        | 1          |  |  |
| 2019  |        | 6        | 5        | 4         | 4         | 4         | 2         | 2        | 2        | 3          |  |  |
| 2020  | 0.00   | 21       | 16       | 12        | 13        | 11        | 9         | 10       | 6        | 3          |  |  |
| 2021  |        | 150      | 91       | 52        | 41        | 25        | 17        | 15       | 16       | 14         |  |  |
| 2022  |        | 755      | 584      | 436       | 312       | 203       | 138       | 105      | 82       | 56         |  |  |
| 2023  |        | 159      | 264      | 376       | 460       | 589       | 712       | 796      | 821      | 887        |  |  |
| Total |        | 1105     | 972      | 890       | 837       | 839       | 885       | 935      | 934      | 972        |  |  |