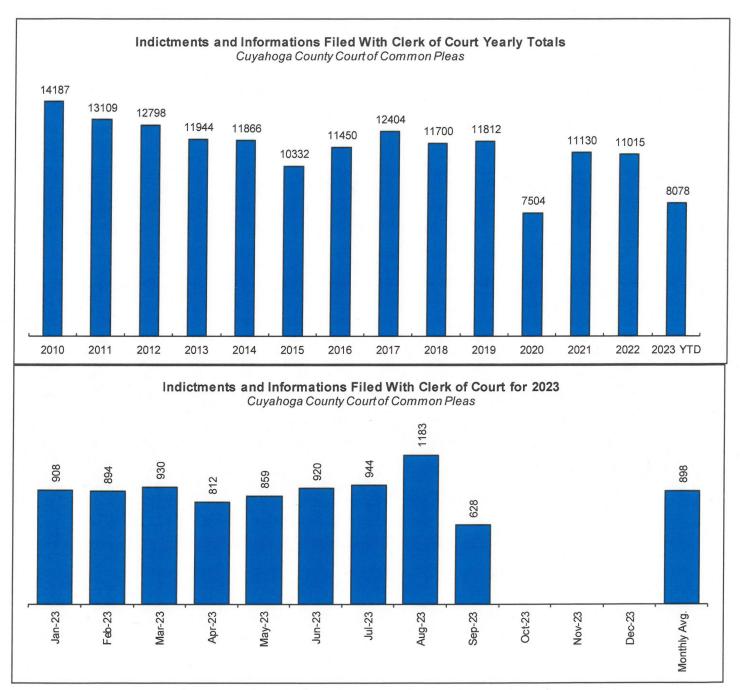

## Indictments and Informations Filed With the Clerk of Courts

The following charts are reflective of Indictments and Informations filed with the Criminal Clerk of Courts from 2010. The source for this information was the Criminal Clerk's Office.