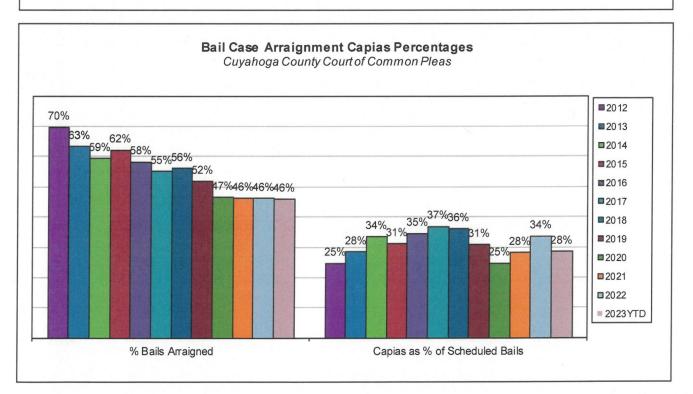

#### **Bail Case Arraignment Activity**

The following charts are reflective of arraignment activity where the defendant was not incarcerated at the time of arraignment. The source for this information was the Criminal Records Department.