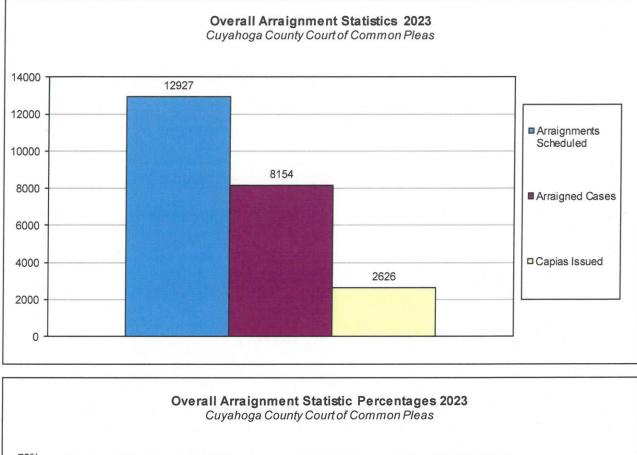

## **Overall Arraignment Statistics**

The arraignment statistics were provided by the Criminal Records Department. They are provided to give a representation of arraignment activity in the Court in 2023. These statistics include jail and non – jail arraignments.