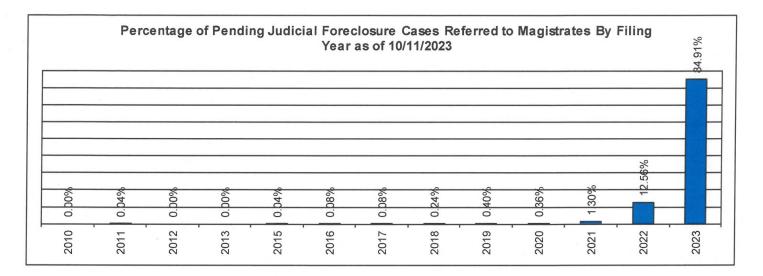

#### Percentage of Pending Judicial Foreclosure Cases By Filing Year

The following chart is a representation of the total number of pending Judicial Foreclosure cases by filing year expressed as a percentage on a specific date. The table below is the supporting data for this chart.

|       | As of: | 10/11/2023 | % of Total |
|-------|--------|------------|------------|
| Year  |        |            |            |
| 2003  |        | 0          | 0.00%      |
| 2010  |        | 0          | 0.00%      |
| 2011  |        | 1          | 0.04%      |
| 2012  |        | 0          | 0.00%      |
| 2013  |        | 0          | 0.00%      |
| 2015  |        | 1          | 0.04%      |
| 2016  |        | 2          | 0.08%      |
| 2017  |        | 2          | 0.08%      |
| 2018  |        | 6          | 0.24%      |
| 2019  |        | 10         | 0.40%      |
| 2020  |        | 9          | 0.36%      |
| 2021  |        | 33         | 1.30%      |
| 2022  |        | 318        | 12.56%     |
| 2023  |        | 2149       | 84.91%     |
| Total |        | 2531       | 100.00%    |