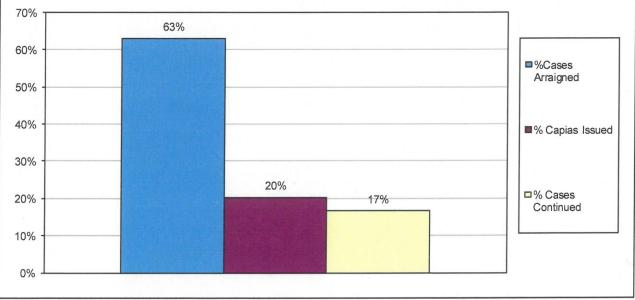

#### **Bail Case Arraignment Activity**

The following charts are reflective of arraignment activity where the defendant was not incarcerated at the time of arraignment. The source for this information was the Criminal Records Department.

## **Overall Arraignment Statistics**

The arraignment statistics were provided by the Criminal Records Department. They are provided to give a representation of arraignment activity in the Court in 2023. These statistics include jail and non – jail arraignments.