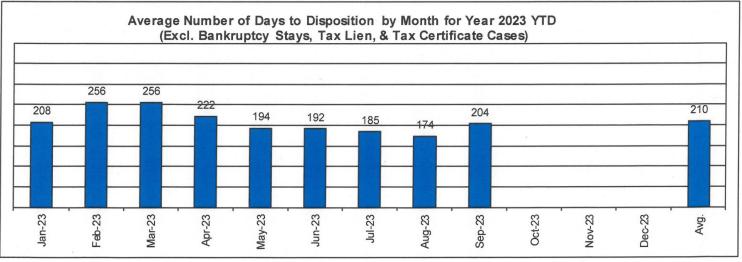

## Avg. Number of Days to Disp. (Excl. Bank. Stays & Tax Lien & Tax Cert.)

The average number of days to disposition is the number of days from filing to a final disposition entry being filed with the Clerk of Court. The data sample is based on all judicial foreclosure cases terminated by decree or dismissal (cases terminated by bankruptcy are not included) in a month. Each case is examined to determine the number of days between filing and termination with the periods that a case may have been in bankruptcy subtracted. Adding the total days of all of the cases minus bankruptcy periods and dividing by the total number of cases calculates the average. In the following chart, tax judicial foreclosure cases are excluded.