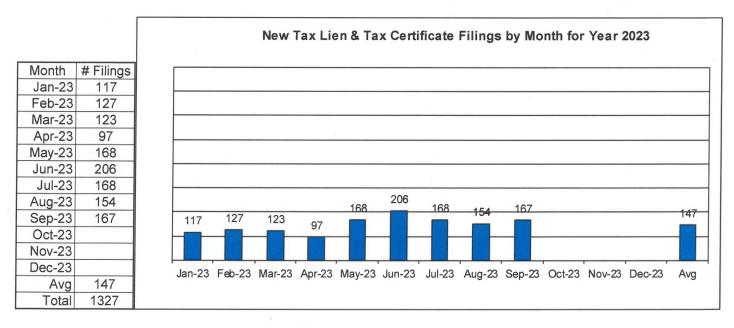

## New Tax Lien & Certificate Filings for Years 2011 – 2023 YTD

New Tax Lien & Tax Certificate Case Filings by Year

New Tax Lien & Certificate Filings by Month for Year 2023 YTD