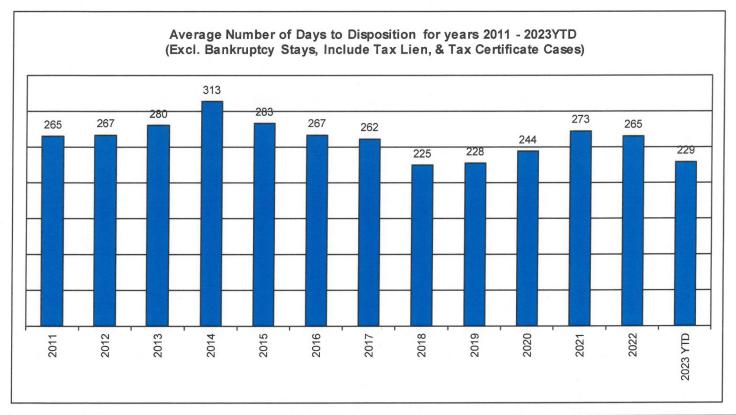

#### Avg. Number of Days to Disp. (Excl. Bank. Stays & Incl. Tax Lien & Tax Cert.)

The average number of days to disposition is the number of days from filing to a final disposition entry being filed with the Clerk of Court. The data sample is based on all Judicial Foreclosure cases terminated by decree or dismissal (cases terminated by bankruptcy are not included) in a month. Each case is examined to determine the number of days between filing and termination with the periods that a case may have been in bankruptcy subtracted. Adding the total days of all of the cases minus bankruptcy periods and dividing by the total number of cases calculates the average. In the following chart, all types of Judicial Foreclosure cases are included.