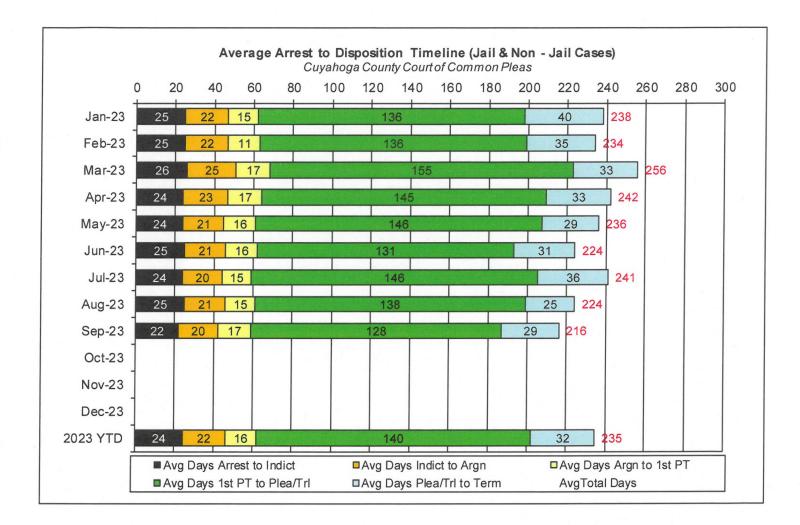

## Average Arrest to Disposition Timeline (Jail and Non-Jail Cases)

#### Arrest to Disposition Timeline

Arrest to disposition timeline is a method to measure how felony cases flow through the Cuyahoga County Criminal Justice System. By capturing how long a case takes to move from stage to stage, we can examine where problems may exist and where potential improvements in case processing can be made.

The source data was extracted from the Cuyahoga County Court of Common Pleas Case Management System. The overall population of sample data was based on cases terminated in a given month excluding cases that have gone through diversion programs. A case is defined as a defendant and all charges involved in a single incident. The period for the extracted data is from September 2023.

The stages examined were:

Arrest to Indictment Indictment to Arraignment Arraignment to 1<sup>st</sup> Pre-Trial 1<sup>st</sup> Pre-Trial to Plea/Trial Plea/Trial to Termination

Due to the fact that each case may or may not have all of the stage date elements, a method to arrive at stage averages was applied. For a case to be included in the average for a stage there would need to be both dates for the given stage. A case would be included in the Arrest to Indictment stage if both arrest date and indictment date were available. This method was applied to each of the five stages. Next we calculated the total number of cases that met the date criteria for each of the ranges and also the total number of days between each date. To arrive at an average, the total number of days for each case in each range was calculated and divided by the total number of cases that met the date criteria. If a case had a time period or periods where the defendant was capiased or referred to the Psych Clinic, that amount of time was subtracted from the appropriate range. For re-indicted cases, the original arrest date is used.

The following three charts are for Jail, Non-Jail and combined Jail and Non-Jail cases. Jail and Non-Jail cases are defined by the posting of bond prior to plea or trial.