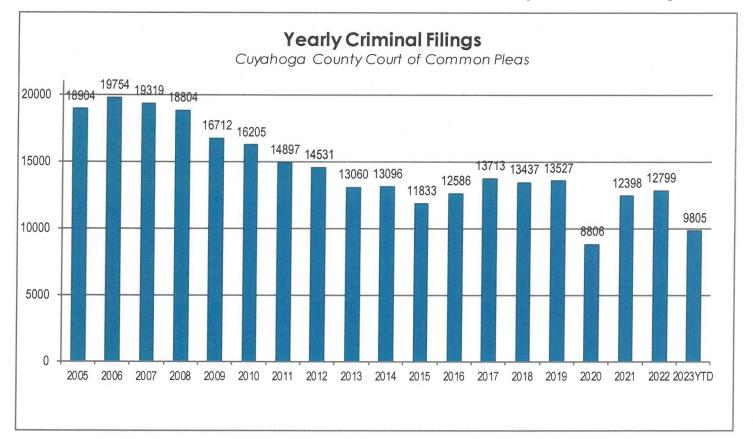

#### Newly Filed, Re-Activated and Transferred in Cases

The following chart is a representation of all filed cases in Cuyahoga County Court of Common Pleas from 2005 – September 2023. Newly filed cases are defined as having been arraigned and assigned to a Judge. Re-activated cases are defined as cases where a defendant was unavailable for trial and has now become ready to proceed. Transferred cases are defined as cases moved from one judge's docket to another. This could be due to re-assignment to a Mental Health Judge or after additional information indicates that by Court rule, the case should have been assigned to another Judge.