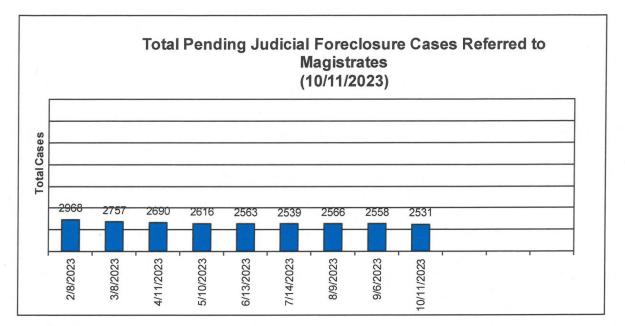

### Total Pending Judicial Foreclosure Cases Referred to Magistrates

The following chart is a display of the total number of pending Judicial Foreclosure cases referred to the Magistrates on specific dates. The table below shows the number of these cases pending from each year since 2012.

|       | As of: | 2/8/2023 | 3/8/2023 | 4/11/2023 | 5/10/2023 | 6/13/2023 | 7/14/2023 | 8/9/2023 | 9/6/2023 | 10/11/2023 |   |   |  |
|-------|--------|----------|----------|-----------|-----------|-----------|-----------|----------|----------|------------|---|---|--|
| Year  |        |          |          |           |           |           |           |          |          |            |   |   |  |
| 2003  |        | 0        | 0        | 0         | 0         | 0         | 0         | 1        | 0        | 0          | 1 |   |  |
| 2010  |        | 1        | 0        | 1         | 1         | 1         | 1         | 1        | 1        | 0          |   |   |  |
| 2011  |        | 0        | 0        | 0         | 0         | 0         | 0         | 0        | 1        | 1          |   |   |  |
| 2012  |        | 0        | 0        | 0         | 0         | 0         | 1         | 0        | 0        | 0          |   |   |  |
| 2013  |        | 1        | 0        | 0         | 1         | 1         | 0         | 0        | 0        | 0          |   |   |  |
| 2015  |        | 4        | 3        | 2         | 2         | 2         | 2         | 2        | 1        | 1          |   |   |  |
| 2016  |        | 7        | 5        | 4         | 3         | 4         | 3         | 4        | 4        | 2          |   |   |  |
| 2017  |        | 5        | 5        | 5         | 4         | 4         | 4         | 4        | 3        | 2          |   |   |  |
| 2018  |        | 14       | 14       | 10        | 7         | 9         | 9         | 7        | 8        | 6          |   |   |  |
| 2019  |        | 48       | 35       | 28        | 24        | 18        | 15        | 11       | 9        | 10         |   |   |  |
| 2020  |        | 52       | 38       | 30        | 27        | 21        | 19        | 18       | 13       | 9          |   |   |  |
| 2021  |        | 249      | 167      | 111       | 92        | 62        | 47        | 43       | 39       | 33         |   |   |  |
| 2022  |        | 2173     | 1764     | 1394      | 1090      | 830       | 620       | 532      | 454      | 318        |   |   |  |
| 2023  |        | 414      | 726      | 1105      | 1365      | 1611      | 1818      | 1943     | 2025     | 2149       |   | 1 |  |
| Total |        | 2968     | 2757     | 2690      | 2616      | 2563      | 2539      | 2566     | 2558     | 2531       |   |   |  |