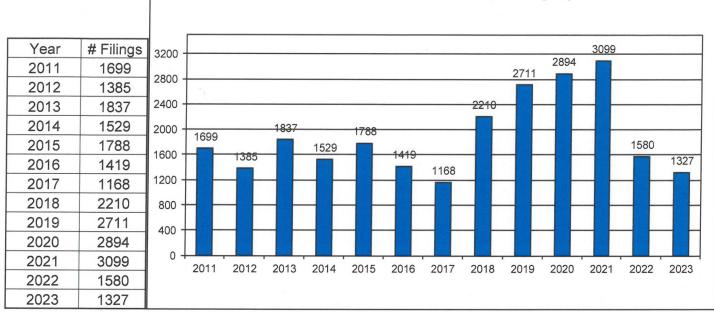

g by the total number of cases calculates the average. In the following chart, all types of Judicial Foreclosure cases are included.







### Total New Judicial Foreclosure Filings

The following charts are provided as a historical view of new judicial foreclosure filings.

- 1. Total New Judicial Foreclosure Filings from 2005 2023 by year
- 2. Total New Marsh of Lien/Quiet Title/Partition Filings from 2011 2023 by month
- 3. Total New Tax Lien & Tax Certificate Filings for 2011 2023 by month
- 4. Total New Judicial Foreclosure Filings from 2011 2023 by month



New Marsh of Lien/Quiet Title/Partition Case Filings for Years 2011 – 2023 YTD



### New Marsh of Lien/Quiet Title/Partition Case Filings by month for 2023 YTD



## New Tax Lien & Certificate Filings for Years 2011 – 2023 YTD



New Tax Lien & Tax Certificate Case Filings by Year

New Tax Lien & Certificate Filings by Month for Year 2023 YTD







### Total New Judicial Foreclosure Filings by Month for Year 2023 YTD



## Magistrate's Monthly Reports

The Magistrates' Monthly Report consists of 5 reports. Below is a description of each.

#### Magistrate's Monthly Supplemental Journal Entry Report (R415)

Retrieves total number of supplemental entries and Decrees of Confirmation of Sheriff's sale created during a specific period. A supplemental entry is any journal created by a magistrate, which does not close out a case. For example, any magistrate's order (MG) setting a hearing, any journal entry (JE) ruling on a motion, journals confirming Sheriff's sales, etc.).

#### Magistrate's Full Disposition Count by M