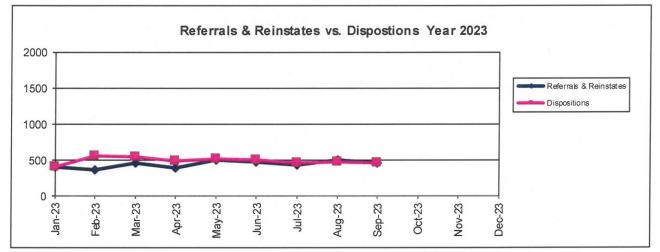

#### Judicial Foreclosure Clearance Rate Year 2023

The Clearance Rate is the number of outgoing cases as a percentage of the number of incoming cases. Clearance rate measures whether the court is keeping up with its incoming caseload. If cases are not disposed in a timely manner, a backlog of cases awaiting disposition will grow. A Clearance Rate of 100% indicates that at least as many cases as have been filed, reopened, or reactivated in a period have been disposed.

|        | Referrals & | 11111        | Clearance |
|--------|-------------|--------------|-----------|
|        | Reinstates  | Dispositions | Rate      |
| Jan-23 | 403         | 408          | 101%      |
| Feb-23 | 369         | 559          | 151%      |
| Mar-23 | 458         | 544          | 119%      |
| Apr-23 | 395         | 483          | 122%      |
| May-23 | 503         | 514          | 102%      |
| Jun-23 | 476         | 495          | 104%      |
| Jul-23 | 430         | 466          | 108%      |
| Aug-23 | 501         | 474          | 95%       |
| Sep-23 | 467         | 461          | 99%       |
| Oct-23 |             |              |           |
| Nov-23 |             |              |           |
| Dec-23 |             |              |           |
| Avg    | 445         | 489          | 110%      |
| Total  | 4002        | 4404         |           |