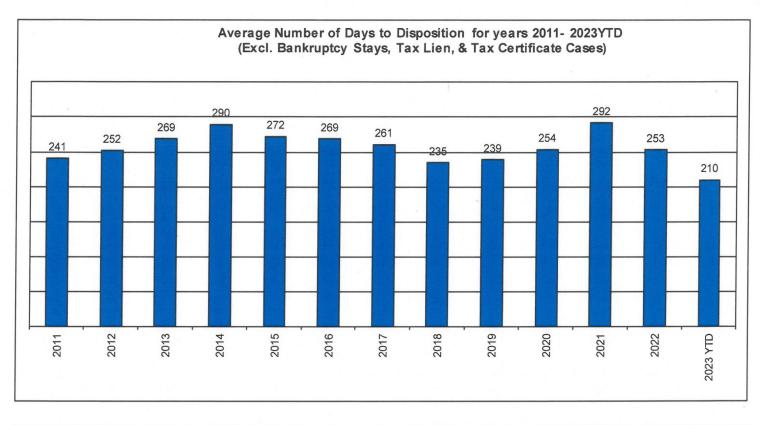

## Avg. Number of Days to Disp. (Excl. Bank. Stays & Tax Lien & Tax Cert.)

The average number of days to disposition is the number of days from filing to a final disposition entry being filed with the Clerk of Court. The data sample is based on all judicial foreclosure cases terminated by decree or dismissal (cases terminated by bankruptcy are not included) in a month. Each case is examined to determine the number of days between filing and termination with the periods that a case may have been in bankruptcy subtracted. Adding the total days of all of the cases minus bankruptcy periods and dividing by the total number of cases calculates the average. In the following chart, tax judicial foreclosure cases are excluded.