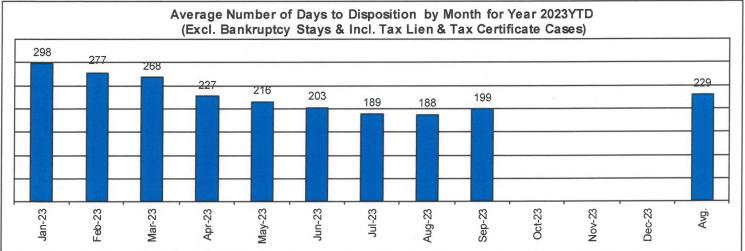

#### Avg. Number of Days to Disp. (Excl. Bank. Stays & Incl. Tax Lien & Tax Cert.)

The average number of days to disposition is the number of days from filing to a final disposition entry being filed with the Clerk of Court. The data sample is based on all Judicial Foreclosure cases terminated by decree or dismissal (cases terminated by bankruptcy are not included) in a month. Each case is examined to determine the number of days between filing and termination with the periods that a case may have been in bankruptcy subtracted. Adding the total days of all of the cases minus bankruptcy periods and dividing by the total number of cases calculates the average. In the following chart, all types of Judicial Foreclosure cases are included.